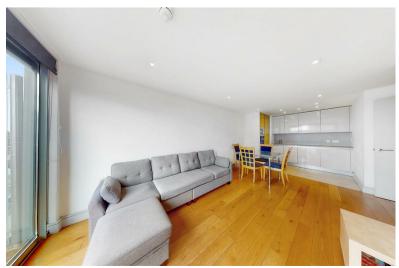

As you step inside, you'll be greeted by a welcoming entrance with plenty of storage facilities. The apartment compromises an open plan kitchen and living area, perfect for entertaining guests or enjoying quality time with family. The MODERN APPLIANCES and RECENT REFURBISHMENT ensure a sleek and stylish space to cook and relax in.

- · STUNNING BALCONY VIEWS
- DESIRABLE LOCATION
- EN SUITE MASTER BEDROOM
- · MODERN BATHROOMS
- · OPEN-PLAN KITCHEN
- FURNISHED
- ADJACENT TO TRANSPORT LINKS
- · EPC BAND B
- · PARKING AVAILABLE\*\*

Central Apartments, High Road, Wembley, HA9