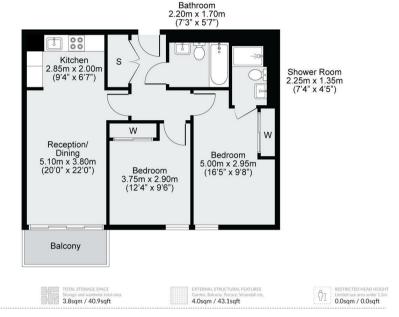

GROSS INTERNAL AREA 64.0sqm / 688.9sqft

Disclaimer: Floorplan measurements are approximate and are for illustrative purposes only. While we do not doubt the floorplan accuracy and completeness, you or your advisors should conduct a careful, independent investigation of the property in respect of monetary valuation

64.0sqm / 688.9sqft

90 Walm Lane, London, NW2 4QY 020 8451 9844 info@portlandestateagents.co.uk www.portlandestateagents.co.uk