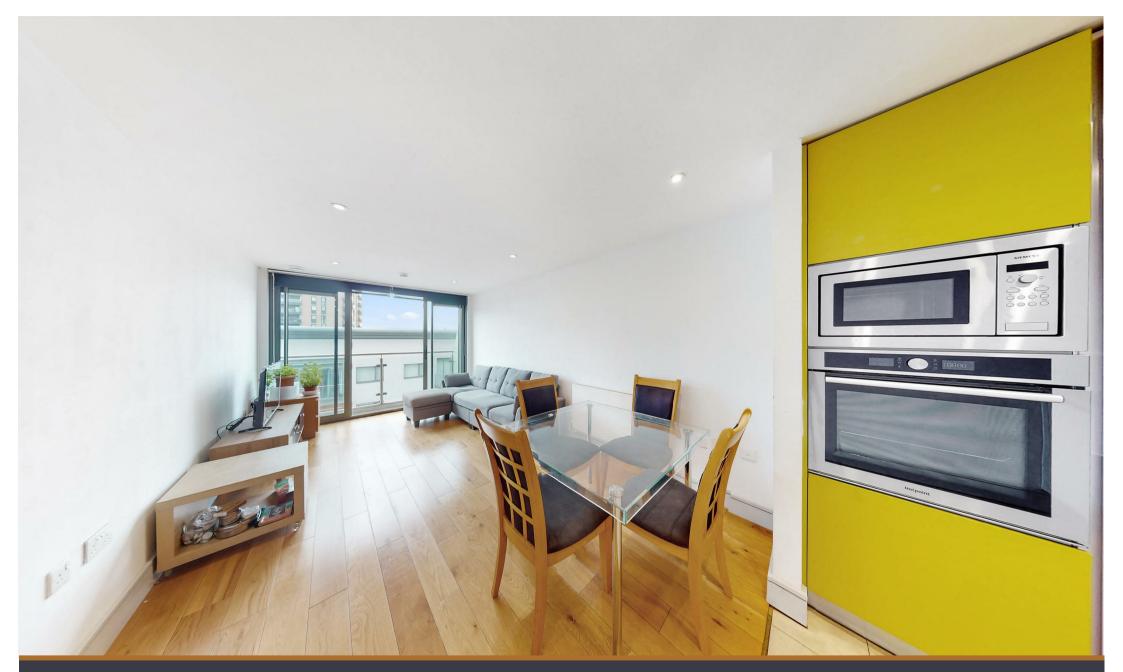

As you step inside, you'll be greeted by a welcoming entrance with plenty of storage facilities. The apartment compromises an open plan kitchen and living area, perfect for entertaining guests or enjoying quality time with family. The MODERN APPLIANCES and RECENT REFURBISHMENT ensure a sleek and stylish space to cook and relax in.

- · STUNNING BALCONY VIEWS
- DESIRABLE LOCATION
- EN SUITE MASTER BEDROOM
- · MODERN BATHROOMS
- · OPEN-PLAN KITCHEN
- FURNISHED
- ADJACENT TO TRANSPORT LINKS
- · EPC BAND B
- · PARKING AVAILABLE\*\*

Central Apartments, High Road, Wembley, HA9