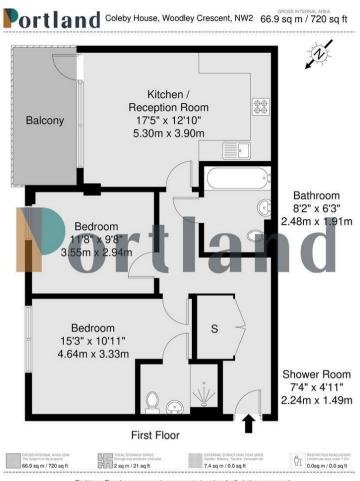

2 Bedroom Woodley Crescent, NW2

£525,000 Leasehold Offered to the market in immaculate condition, is a modern two bedroom apartment in a popular newly built development.

Presented in stunning condition, the flat offers a fully integrated open plan kitchen with excellent storage and bright views. The living area then continues onto to a well-proportioned balcony perfect for entertaining.

The property also boasts two double bedrooms, both of which have direct access to a bathroom, one of which is ensuite. Coleby House benefits a secure video entry system for guests, an accessible lift as well as privately owned off street parking and charming communal gardens for the residents.

- Bright First Floor Flat
- Two Double Bedrooms Two
  Bathrooms
- Secure Purpose Built
  Development
- · Private Balcony
- · Fully Fitted Kitchen
- · Close To Cricklewood Thameslink
- · Wonderful Condition
- · Communal Gardens
- · Lift Access
- EWS1 Compliant

Disclaimer: Floorplan measurements are approximate and are for illustrative purposes only. While we do not doubt the floorplan accuracy and completeness, you or your advisors should conduct a careful, independent investigation of the property in respect of monetary valuation.