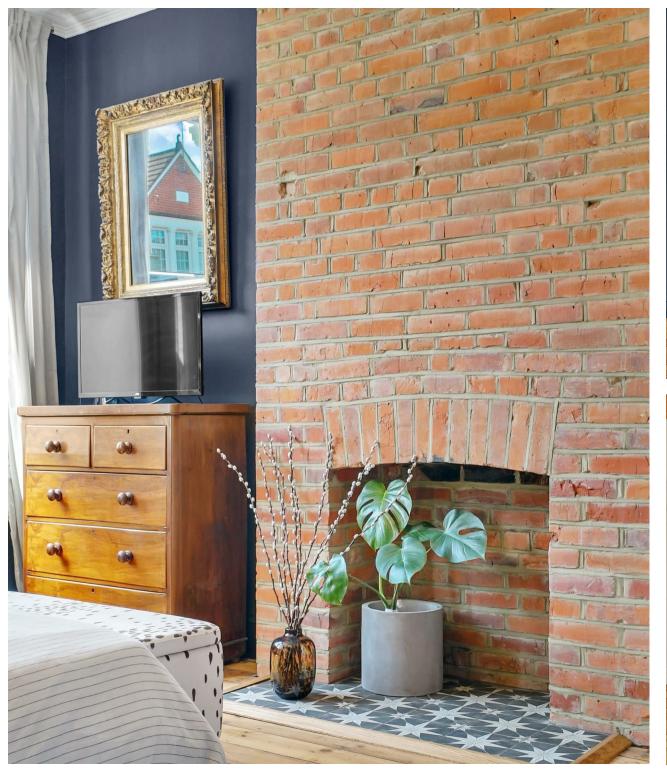

No detail has been missed in the renovation of this wonderful home by the current owners. Rarely available, this property is accessed via its own side entrance behind a charming pink gate. Buyers can expect to find a bright front bedroom boasting three metre high ceilings and ample room for storage. The room has been stylishly renovated exposing the feature fireplace and original wood flooring.