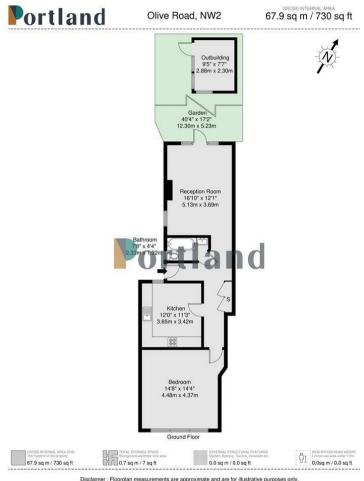

No detail has been missed in the renovation of this wonderful home by the current owners. Rarely available, this property is accessed via its own side entrance behind a charming pink gate. Buyers can expect to find a bright front bedroom boasting three metre high ceilings and ample room for storage. The room has been stylishly renovated exposing the feature fireplace and original wood flooring.

There is a separate eat-in kitchen, with double butler sink, dimmable under lights, dishwasher and gas hob. Mandarin Stone tiles act as splashback and frame the wooden worktops.

The Family Bathroom has been painstakingly developed with a traditional roll-top bath with brass shower fittings and a heated towel rail

To the rear, and boasting direct access to the private garden is a 16ft reception room. An abundance of wonderful period features can be found such as original cornicing, wood burner and ceiling rose.

The garden is mature with a patio, lawn and finally decked sections. The current owners have built a separate workstation, with underfloor heating, parquet flooring, and CAT5 electrics to create the perfect office.

Disclaimer: Floorplan measurements are approximate and are for illustrative purposes only. While we do not doubt the floorplan accuracy and completeness, you or your advisors should conduct a careful, independent investigation of the property in respect of monetary valuation.