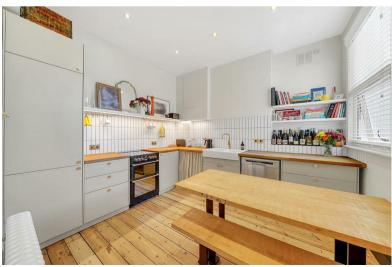

There is a separate eat-in kitchen, with double butler sink, dimmable under lights, dishwasher and gas hob. Mandarin Stone tiles act as splashback and frame the wooden worktops.

The Family Bathroom has been painstakingly developed with a traditional roll-top bath with brass shower fittings and a heated towel rail