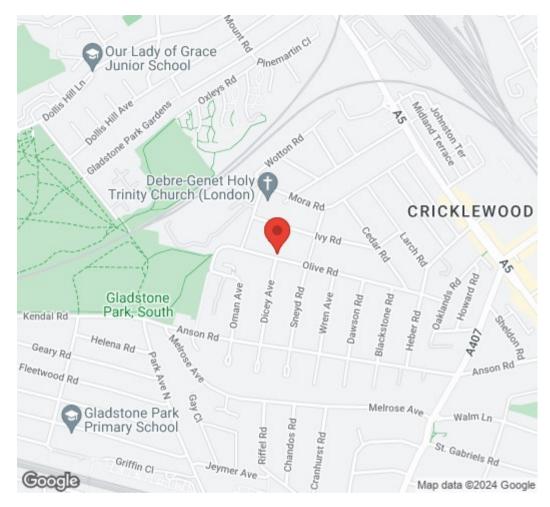

Olive Road is a quiet, tree lined residential street, benefitting the rolling green space of Gladstone Park being just a short stroll away. Transport links are also close by with Cricklewood Station (Thameslink 0.7m) and Willesden Green (Jubilee 1m) also within walking