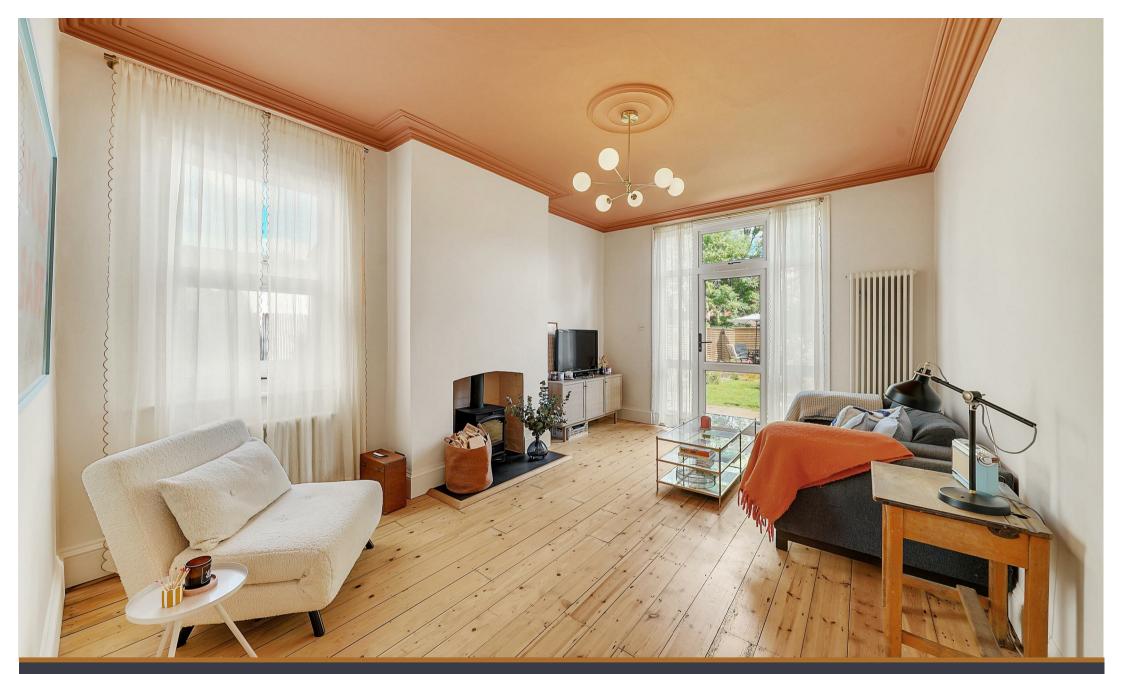

To the rear, and boasting direct access to the private garden is a 16ft reception room. An abundance of wonderful period features can be found such as original cornicing, wood burner and ceiling rose.