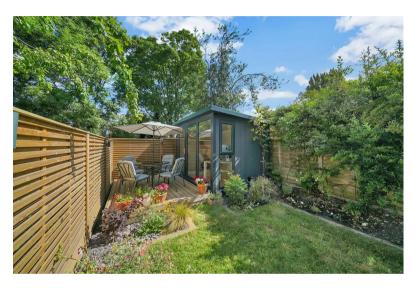

The garden is mature with a patio, lawn and finally decked sections. The current owners have built a separate workstation, with underfloor heating, parquet flooring, and CAT5 electrics to create the perfect office.