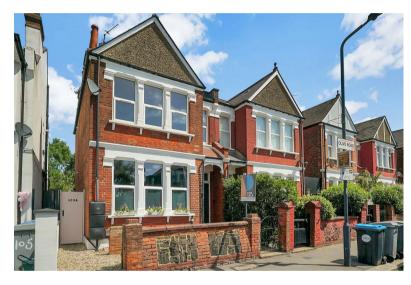

No detail has been missed in the renovation of this wonderful home by the current owners. Rarely available, this property is accessed via its own side entrance behind a charming pink gate. Buyers can expect to find a bright front bedroom boasting three metre high ceilings and ample room for storage. The room has been stylishly renovated exposing the feature fireplace and original wood flooring.