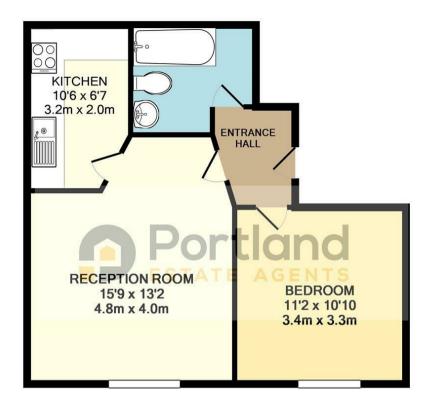

## TOTAL APPROX. FLOOR AREA 452 SQ.FT. (42.0 SQ.M.)

Whilst every attempt has been made to ensure the accuracy of the floor plan contained here, measurements of doors, windows, rooms and any other items are approximate and no responsibility is taken for any error, omission, or mis-statement. This plan is for illustrative purposes only and should be used as such by any prospective purchaser. The services, systems and appliances shown have not been tested and no guarantee as to their operability or efficiency can be given

Made with Metropix ©2015

90 Walm Lane, London, NW2 4QY 020 8451 9844 info@portlandestateagents.co.uk www.portlandestateagents.co.uk