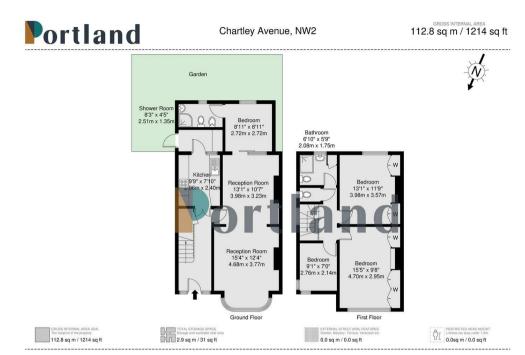

3 Bedroom Chartley Avenue, NW2

£650,000 Freehold Spanning Over 1200sqft Is a charming 3/4 bedroom 1930's Semi-Detached Home with a Substantial Garden in Neasden.

This three bedroom semi detached house on Charley Avenue is a great opportunity for someone looking to put their own stamp on a property. On the ground floor buyers can expect to find a large knocked through Living/Dining Room, galley kitchen, separate study/bedroom with access to a ground floor wet room. Upstairs are two large bedrooms, a single room and also a family bathroom. One of the most impressive parts of the property is the large south facing garden, and double garage to the rear.

Disclaimer : Floorplan measurements are approximate and are for illustrative purposes only. While we do not doubt the floorplan accuracy and completeness, you or your advisors should conduct a careful, independent investigation of the property in respect of monetary valuation.