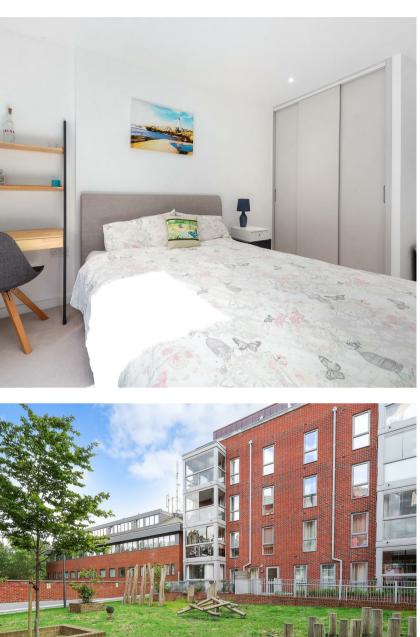

Internally the property is bright and well laid out benefiting from a large open plan kitchen reception room with direct access to a private winter garden. The handle-less kitchen is beautiful with integrated appliances, stone worktop and LED lighting. Accessed via the hallway has large bedroom and a gorgeous bathroom / WC. The property can be accessed via the secure communal entrance benefiting from a lift. Please note, we have been advised there is a one off membership for the gym of £35 per year.

- $\cdot$  Bright One Bedroom Apartment
- Winter Garden
- Popular Purpose Build
  Development
- EWS1 Compliant
- Open Plan Kitchen Onto Reception Room
- $\cdot\,$  Close To Transport
- Excellent Condition
- Perfect For First Time Buyers
- Shared Ownership Option
  Availible
- Communal Gardens