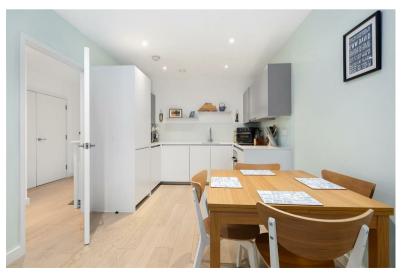

Internally the property is bright and well laid out benefiting from a large open plan kitchen reception room with direct access to a private winter garden. The handle-less kitchen is beautiful with integrated appliances, stone worktop and LED lighting. Accessed via the hallway has large bedroom and a gorgeous bathroom / WC. The property can be accessed via the secure communal entrance benefiting from a lift. Please note, we have been advised there is a one off membership for the gym of £35 per year.