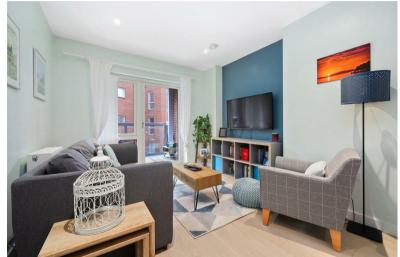

Internally the property is bright and well laid out benefiting from a large open plan kitchen reception room with direct access to a private winter garden. The handle-less kitchen is beautiful with integrated appliances, stone worktop and LED lighting. Accessed via the hallway has large bedroom and a gorgeous bathroom / WC. The property can be accessed via the secure communal entrance benefiting from a lift. Please note, we have been advised there is a one off membership for the gym of £35 per year.