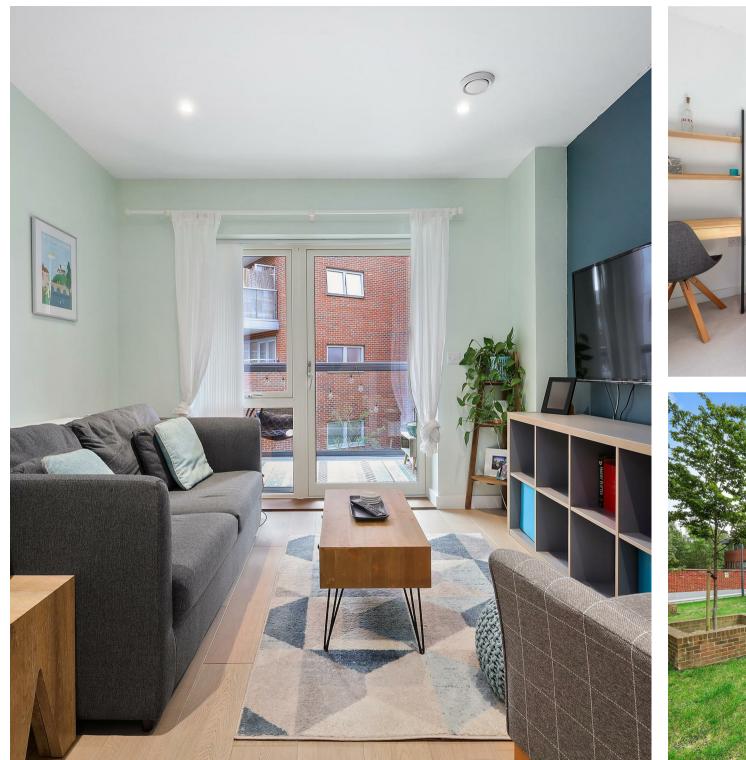

Internally the property is bright and well laid out benefiting from a large open plan kitchen reception room with direct access to a private winter garden. The handle-less kitchen is beautiful with integrated appliances, stone worktop and LED lighting. Accessed via the hallway has large bedroom and a gorgeous bathroom / WC. The property can be accessed via the secure communal entrance benefiting from a lift. Please note, we have been advised there is a one off membership for the gym of £35 per year.

- $\cdot$  Bright One Bedroom Apartment
- Winter Garden
- Popular Purpose Build
  Development
- EWS1 Compliant
- Open Plan Kitchen Onto Reception Room
- $\cdot\,$  Close To Transport
- Excellent Condition
- Perfect For First Time Buyers
- Shared Ownership Option
  Availible
- Communal Gardens