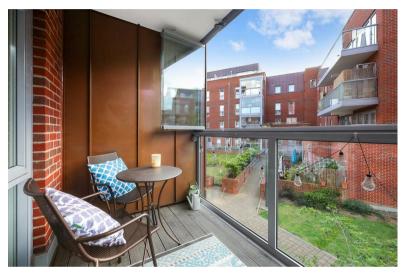

Internally the property is bright and well laid out benefiting from a large open plan kitchen reception room with direct access to a private winter garden. The handle-less kitchen is beautiful with integrated appliances, stone worktop and LED lighting. Accessed via the hallway has large bedroom and a gorgeous bathroom / WC. The property can be accessed via the secure communal entrance benefiting from a lift. Please note, we have been advised there is a one off membership for the gym of £35 per year.