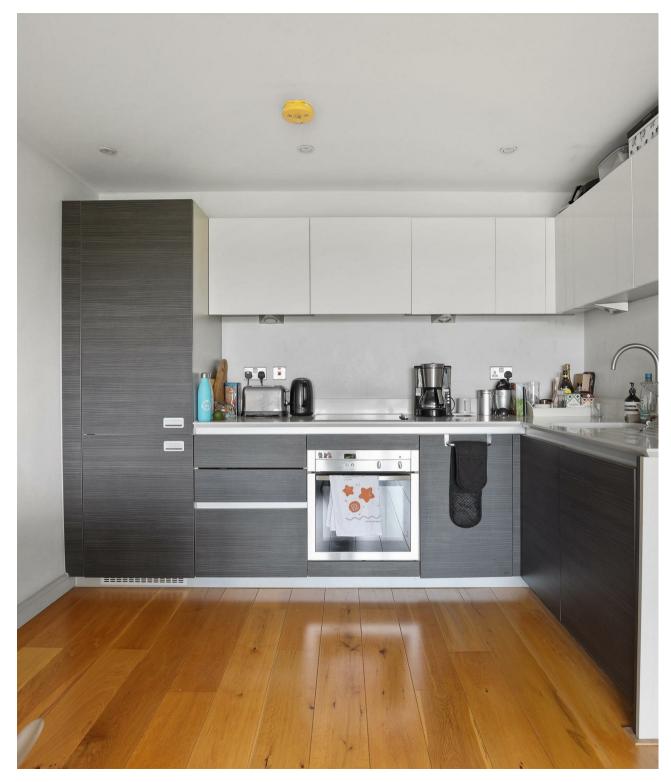

Positioned on the Third Floor of Sunflower Court, this property boasts some excellent features. Buyers can expect to find a bright open plan Kitchen/Living Room which leads onto a wonderful balcony with South Westerly green views over Childs Hill Allotments. Further to this there are two double bedrooms, one of which has an en suite, and also a family bathroom.

- Two Bedroom Two Bathroom
   Apartment
- · Secure Modern Development
- · Off Street Parking
- · South Westerly Views
- · Bright Private Balcony
- Third Floor
- · Lift Access
- · Open Plan Living
- Modern Fully Fitted Kitchen
- Over 800 Square Foot of Accommodation