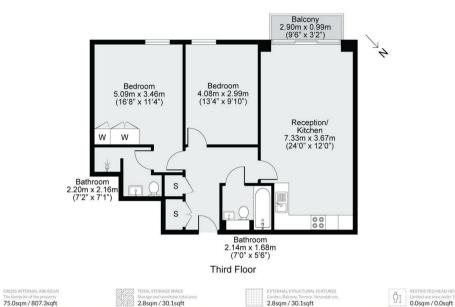

Positioned on the Third Floor of Sunflower Court, this property boasts some excellent features. Buyers can expect to find a bright open plan Kitchen/Living Room which leads onto a wonderful balcony with South Westerly green views over Childs Hill Allotments. Further to this there are two double bedrooms, one of which has an en suite, and also a family bathroom.

Sunflower Court, Granville Road, London, NW2

GROSS INTERNAL AREA
75.0sqm / 807.3sqft

Disclaimer: Floorplan measurements are approximate and are for illustrative purposes only. While we do not doubt the floorplan accuracy