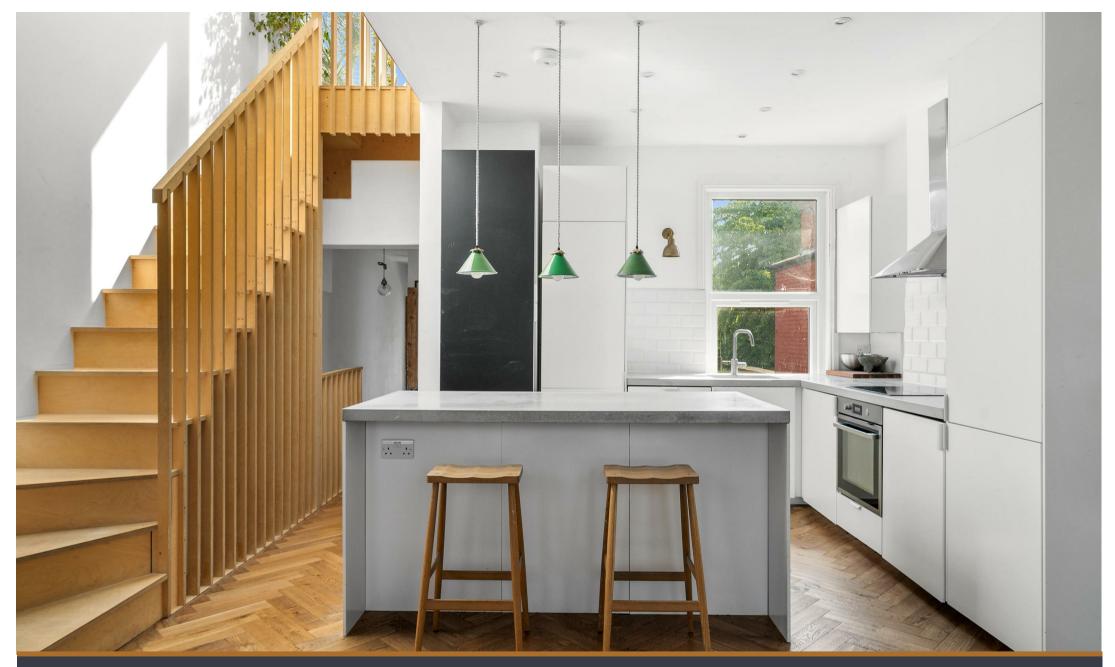

Buyers will notice an overwhelming sense of attention to detail upon entering this home. From the stunning wooden flooring and bespoke Scandinavian inspired staircase, character and charm is found in abundance.

Prospective purchasers can expect a bright open plan kitchen/living room with high ceilings and bay windows. It's East to West aspect captures the maximum natural light available in what is an already bright first floor apartment. There is a family bathroom, two large double bedrooms, one of which has gorgeous green views. In this pocket of the Borough of Brent, roof terraces rarely achieve planning consent, however the architects involved were granted permission for a private 17ft terrace offering chimney pot views all the way to Hampstead Heath, there is a further bedroom upstairs with dressing area and en suite.

- 17ft Private Roof Terrace With East To West Aspect
- Three Double Bedrooms Beautifully Finished
- Architecturally Designed With Bespoke
  Fittings Found Throughout
- Stunning Open Plan Kitchen Living Room
- Exceptional Kitchen Island Perfect For Entertaining
- · Gorgeous Wooden Parquet Flooring
- Popular Residential Street Close To Willesden Green Station
- $\cdot$  Gladstone Park Just A Short Walk Away
- First Floor Flat Covering Over 1000sfqt
  Of Internal Accommodation
- An Abundance Of Natural Light Floods
  This Wonderful Apartment