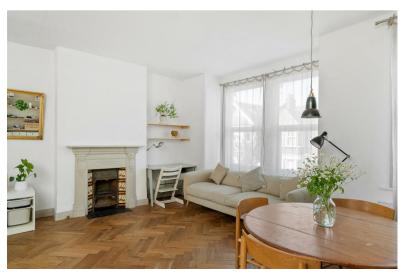

Prospective purchasers can expect a bright open plan kitchen/living room with high ceilings and bay windows. It's East to West aspect captures the maximum natural light available in what is an already bright first floor apartment. There is a family bathroom, two large double bedrooms, one of which has gorgeous green views. In this pocket of the Borough of Brent, roof terraces rarely achieve planning consent, however the architects involved were granted permission for a private 17ft terrace offering chimney pot views all the way to Hampstead Heath, there is a further bedroom upstairs with dressing area and en suite.

This property is being sold with a Share Of Freehold and presented in brilliant condition. Fittings range from carefully selected lamps and sinks to Stunning Oak Parquet Flooring by specialist British supplier Ted Todd. Video entry, Nest Heating System, Acoustic Sound Proofing to floors are all ready for the benefit of the future buyer - This home has been thoughtfully designed with longevity in mind.