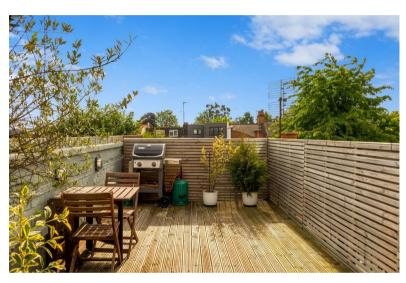

Prospective purchasers can expect a bright open plan kitchen/living room with high ceilings and bay windows. It's East to West aspect captures the maximum natural light available in what is an already bright first floor apartment. There is a family bathroom, two large double bedrooms, one of which has gorgeous green views. In this pocket of the Borough of Brent, roof terraces rarely achieve planning consent, however the architects involved were granted permission for a private 17ft terrace offering chimney pot views all the way to Hampstead Heath, there is a further bedroom upstairs with dressing area and en suite.

- 17ft Private Roof Terrace With East To West Aspect
- Three Double Bedrooms Beautifully Finished
- Architecturally Designed With Bespoke
  Fittings Found Throughout
- Stunning Open Plan Kitchen Living Room
- Exceptional Kitchen Island Perfect For Entertaining
- · Gorgeous Wooden Parquet Flooring
- Popular Residential Street Close To Willesden Green Station
- $\cdot$  Gladstone Park Just A Short Walk Away
- First Floor Flat Covering Over 1000sfqt
  Of Internal Accommodation
- An Abundance Of Natural Light Floods
  This Wonderful Apartment