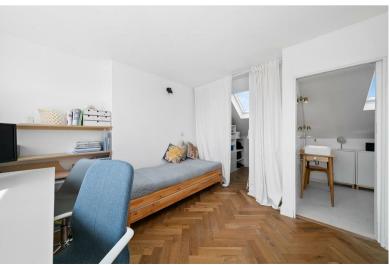

Prospective purchasers can expect a bright open plan kitchen/living room with high ceilings and bay windows. It's East to West aspect captures the maximum natural light available in what is an already bright first floor apartment. There is a family bathroom, two large double bedrooms, one of which has gorgeous green views. In this pocket of the Borough of Brent, roof terraces rarely achieve planning consent, however the architects involved were granted permission for a private 17ft terrace offering chimney pot views all the way to Hampstead Heath, there is a further bedroom upstairs with dressing area and en suite.

- 17ft Private Roof Terrace With East To West Aspect
- Three Double Bedrooms Beautifully Finished
- Architecturally Designed With Bespoke
  Fittings Found Throughout
- Stunning Open Plan Kitchen Living Room
- Exceptional Kitchen Island Perfect For Entertaining
- · Gorgeous Wooden Parquet Flooring
- Popular Residential Street Close To Willesden Green Station
- $\cdot$  Gladstone Park Just A Short Walk Away
- First Floor Flat Covering Over 1000sfqt
  Of Internal Accommodation
- An Abundance Of Natural Light Floods
  This Wonderful Apartment