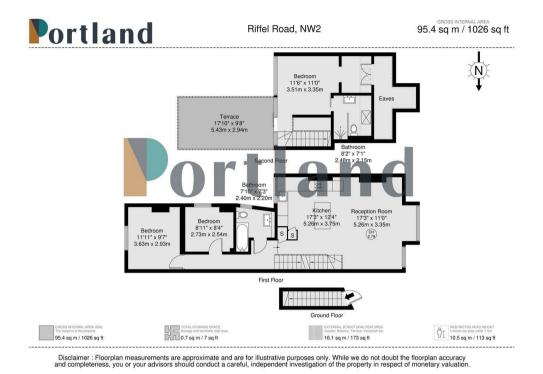

3 Bedroom Riffel Road, NW2

£780,000

Leasehold - Share of Freehold

Spanning over 1000sqft of exceptionally designed accommodation and boasting a rarely available roof terrace, Portland are delighted to present this Three bedroom apartment to the market.

Prospective purchasers can expect a bright open plan kitchen/living room with high ceilings and bay windows. It's East to West aspect captures the maximum natural light available in what is an already bright first floor apartment. There is a family bathroom, two large double bedrooms, one of which has gorgeous green views. In this pocket of the Borough of Brent, roof terraces rarely achieve planning consent, however the architects involved were granted permission for a private 17ft terrace offering chimney pot views all the way to Hampstead Heath, there is a further bedroom upstairs with dressing area and en suite.

- 17ft Private Roof Terrace With East To West Aspect
- Three Double Bedrooms Beautifully Finished
- Architecturally Designed With Bespoke
  Fittings Found Throughout
- Stunning Open Plan Kitchen Living Room
- Exceptional Kitchen Island Perfect For Entertaining
- · Gorgeous Wooden Parquet Flooring
- Popular Residential Street Close To Willesden Green Station
- $\cdot$  Gladstone Park Just A Short Walk Away
- First Floor Flat Covering Over 1000sfqt
  Of Internal Accommodation
- An Abundance Of Natural Light Floods
  This Wonderful Apartment