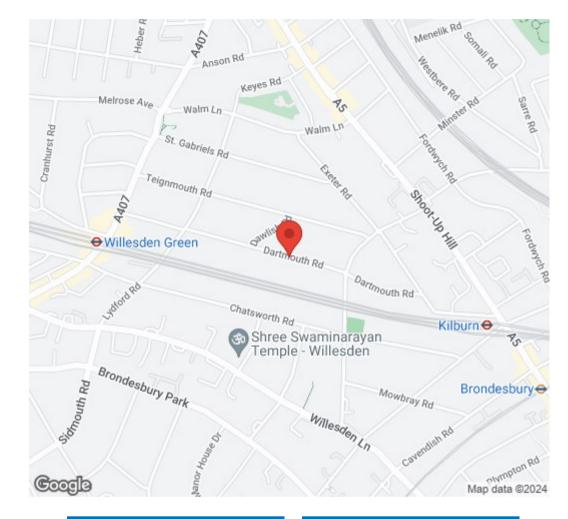

Dartmouth Road is a charming road within the Mapesbury Conservation Area, with gorgeous protected architecture, wide and quiet residential roads, and original cast iron Victorian lamp posts. It's a short walk from NW2's hidden gem The Mapesbury Dell, as well as having the ever changing bustling high street of Willesden Green around the corner. It is also well connected, with Willesden Green & Kilburn Stations (Jubilee Line) a short walk away.