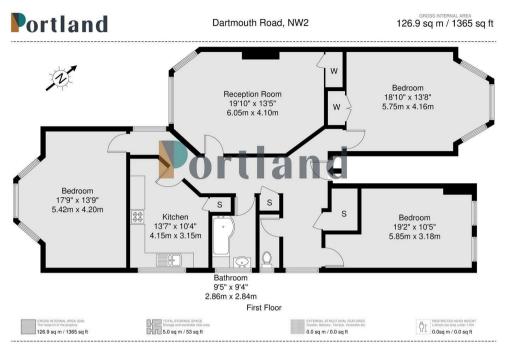

3 Bedroom Dartmouth Road, NW2

£750,000 Share of Freehold Spanning a total of 1365sqft/127sqm of internal accommodation, is a bright first floor apartment in the ever popular Mapesbury conservation area.

The apartment occupies the entire first floor of this detached house, and allows for exceptionally lateral accommodation typically found in mansion flats, whereas here we benefit from all the space without the large service charges. Buyers can expect to find 3 large double bedrooms, a bright reception room, separate kitchen, family bathrooms and green views to the rear.

Disclaimer : Floorplan measurements are approximate and are for illustrative purposes only. While we do not doubt the floorplan accuracy and completeness, you or your advisors should conduct a careful, independent investigation of the property in respect of monetary valuation