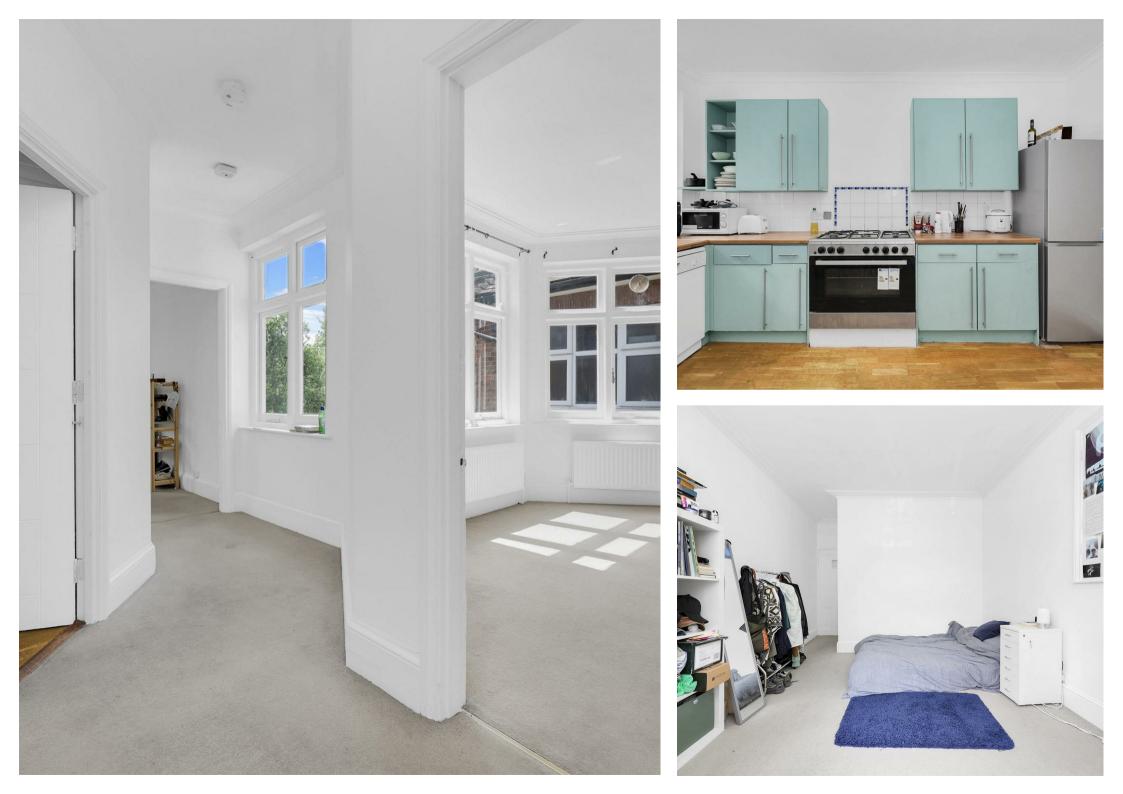

The apartment occupies the entire first floor of this detached house, and allows for exceptionally lateral accommodation typically found in mansion flats, whereas here we benefit from all the space without the large service charges. Buyers can expect to find 3 large double bedrooms, a bright reception room, separate kitchen, family bathrooms and green views to the rear.

This property is being sold chain free and with a share of the freehold. It's offered to the market in tired condition and with the opportunity for buyers to improve and add their stamp to a wonderful home, which has been considered in the asking price.