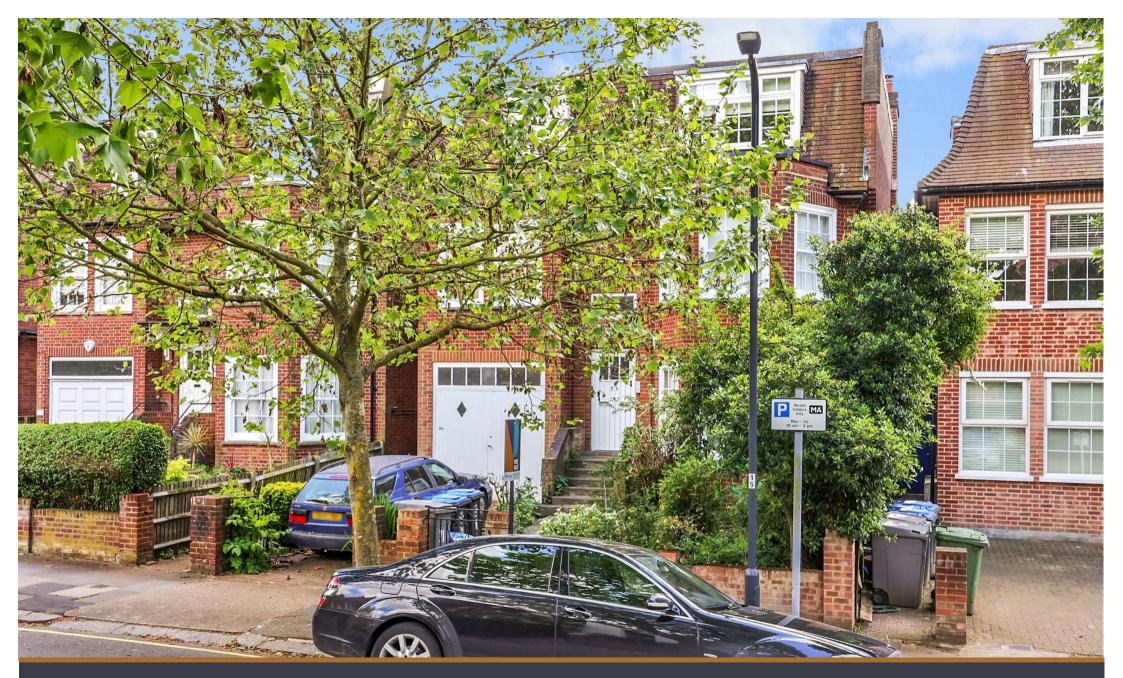

Dartmouth Road is a charming road within the Mapesbury Conservation Area, with gorgeous protected architecture, wide and quiet residential roads, and original cast iron Victorian lamp posts. It's a short walk from NW2's hidden gem The Mapesbury Dell, as well as having the ever changing bustling high street of Willesden Green around the corner. It is also well connected, with Willesden Green & Kilburn Stations (Jubilee Line) a short walk away.