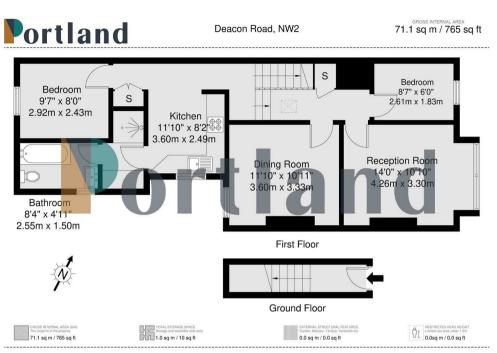

Comprising TWO DOUBLE BEDROOMS, a further SINGLE BEDROOM or OFFICE, RECEPTION, SEPARATE KITCHEN and TWO BATHROOMS including a walk-in shower. NEW FLOORING will be introduced to ALL Bedrooms ready for the next tenants so the flat will be presented in superb condition.

Disclaimer : Floorplan measurements are approximate and are for illustrative purposes only. While we do not doubt the floorplan accuracy and completeness, you or your advisors should conduct a careful, independent investigation of the property in respect of monetary valuation.