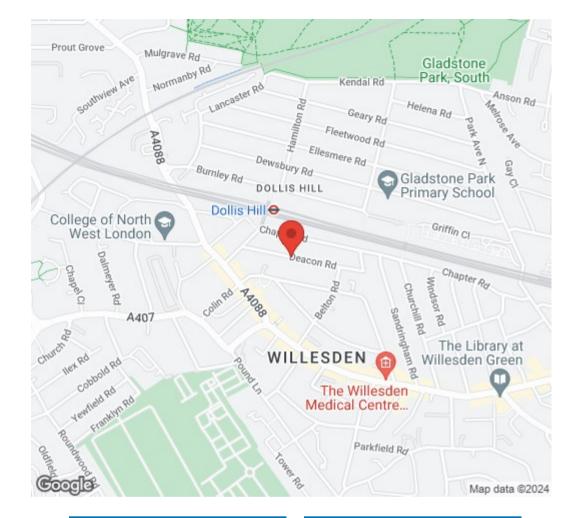

Situated just 0.1 Miles to the DOLLIS HILL Tube station (Zone 3 on the JUBILEE LINE) and to the varied selection of shops, cafes and bars of WILLESDEN HIGH ROAD. The wide open space of GLADSTONE PARK is under a half-mile, allowing for a selection of sports and walks.