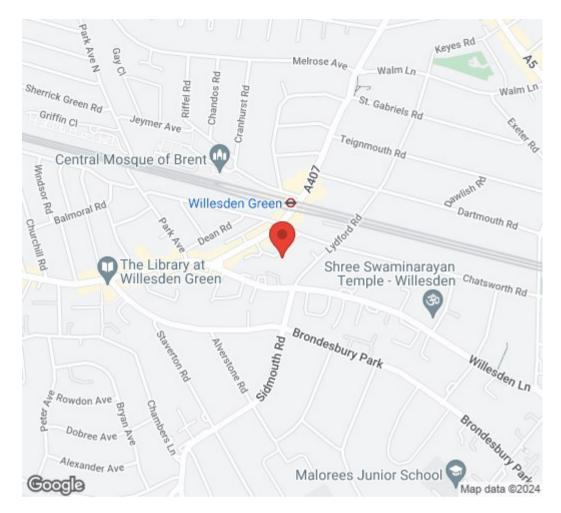

Located in PRIME WILLESDEN GREEN and within just 0.1 miles of the ZONE 2 JUBILEE LINE Station and the wide variety of shops, cafes and bars of WALM LANE and WILLESDEN HIGH RD. A LARGE Sainsburys Supermarket is just 0.2 miles away and outside space is close by with GLADSTONE PARK (0.8 miles) and the wonderfully secluded MAPESBURY DELL (0.5 miles) both within walking distance.