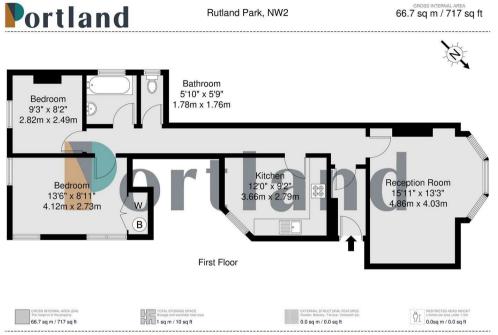

2 Bedroom Rutland Park Mansions, NW2

£2,250 PCM

Set on the always Popular Rutland Park Gardens, we present a wonderful TWO BEDROOM flat that sits on the FIRST FLOOR of an impressive MANSION BLOCK.

The flat comprises a LARGE and BRIGHT, BAY-FRONTED RECEPTION ROOM, SEPARATE KITCHEN with ample room for dining, a large DOUBLE BEDROOM, a further smaller Bedroom, Bathroom with TUB and overhead shower and a separate WC.

Disclaimer: Floorplan measurements are approximate and are for illustrative purposes only. While we do not doubt the floorplan accuracy and completeness, you or your advisors should conduct a careful, independent investigation of the property in respect of monetary valuation