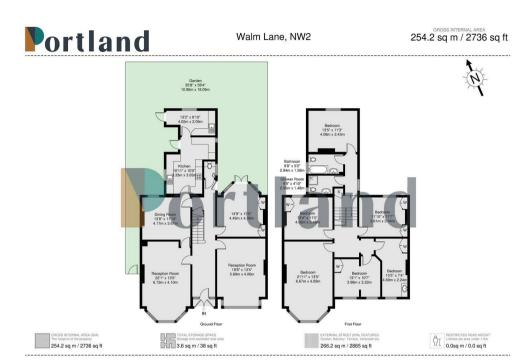

Fully detached and set back off this popular treelined street, is an exceptional Victorian home offering incredible proportions, glorious ceiling height and wonderful charm throughout. Prospective buyers can expect to find a large hallway upon arrival, with four large reception rooms and a eat in kitchen to the rear. Upstairs the current layout provides 6 bedrooms of various sizes, and a family bathroom.

Houses of this width and scale rarely come to the market, it offers an incredible 60ft garden and an abundance of off street parking at the front. This property is being sold completely chain free in dated condition - there is huge scope to extend the property further to the rear and the loft (subject to necessary consents).

- Substantial Detached Freehold House
- Bursting With Potential To Create A Long Lasting Family Home
- Positioned Within The Ever Popular Mapesbury Conservation Area
- Direct Access To A 60ft Private Garden
- Excellent Ceiling Height
- Off Street Parking For Multiple Cars As
  Well As Side Access To Garden
- A Moments Walk From NW2's Hidden
  Gem The Mapesbury Dell
- Bright Accommodation With Stunning
  Sash Windows
- Wider Plot Than Most Within The Immediate Area
- Opportunity To Add Significant Square
  Footage (Subject To Planning
  Consents)

Disclaimer : Floorplan measurements are approximate and are for illustrative purposes only. While we do not doubt the floorplan accuracy and completeness, you or your advisors should conduct a careful, independent investigation of the property in respect of monetary valuation