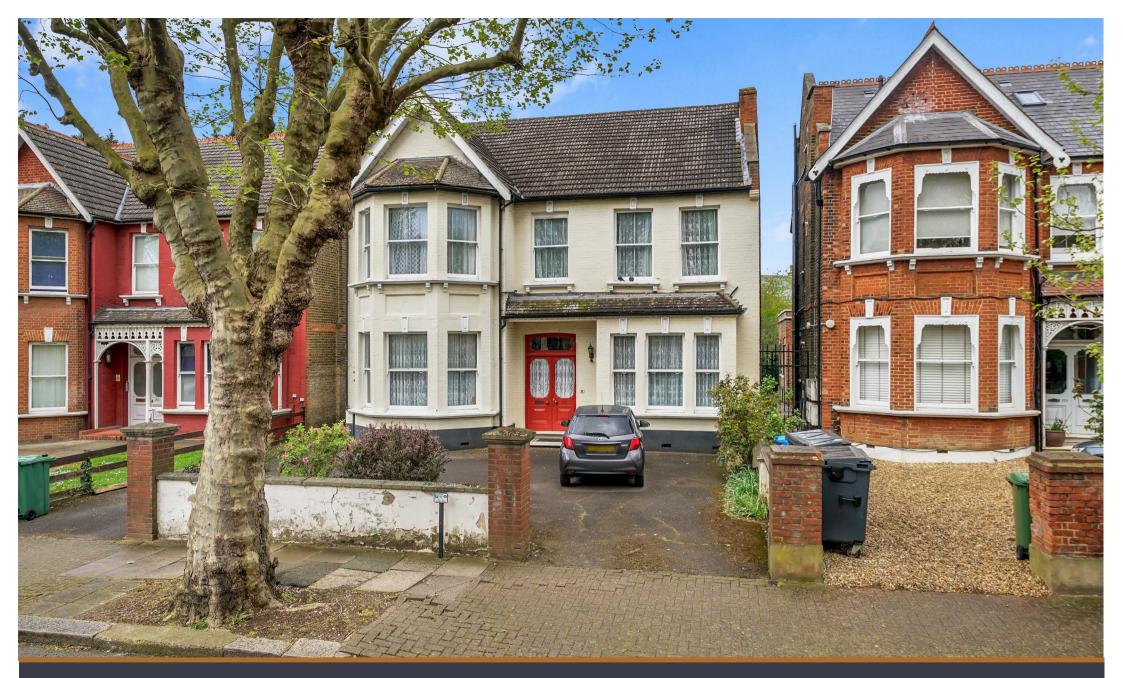

5 Bedroom Walm Lane, NW2

£2,500,000 Freehold Portland are delighted to offer to the market this rare opportunity to purchase a fully double fronted home in the heart of The Mapesbury Conservation Area.

Fully detached and set back off this popular treelined street, is an exceptional Victorian home offering incredible proportions, glorious ceiling height and wonderful charm throughout. Prospective buyers can expect to find a large hallway upon arrival, with four large reception rooms and a eat in kitchen to the rear. Upstairs the current layout provides 6 bedrooms of various sizes, and a family bathroom.

Houses of this width and scale rarely come to the market, it offers an incredible 60ft garden and an abundance of off street parking at the front. This property is being sold completely chain free in dated condition - there is huge scope to extend the property further to the rear and the loft (subject to necessary consents).