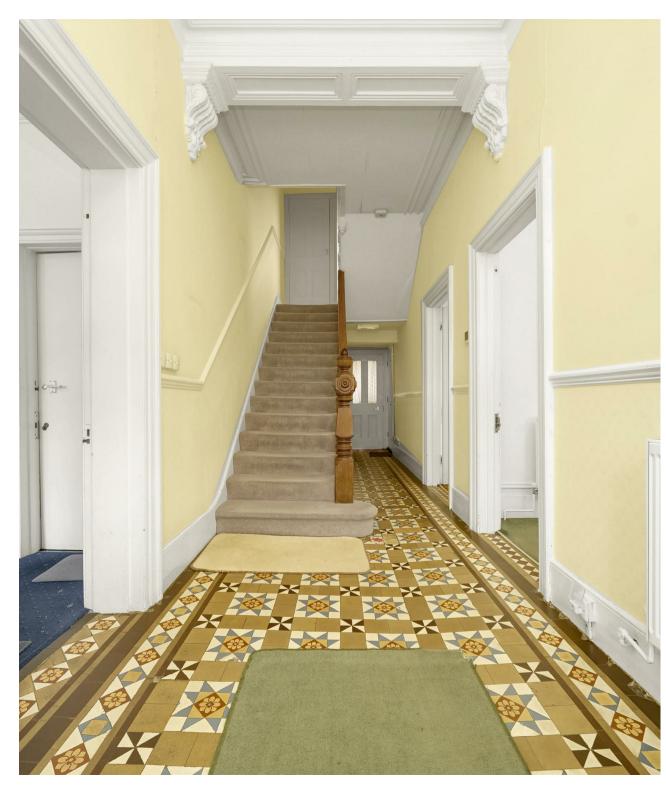

Fully detached and set back off this popular treelined street, is an exceptional Victorian home offering incredible proportions, glorious ceiling height and wonderful charm throughout. Prospective buyers can expect to find a large hallway upon arrival, with four large reception rooms and a eat in kitchen to the rear. Upstairs the current layout provides 6 bedrooms of various sizes, and a family bathroom.

Walm Lane is arguably one of the most sought after roads within NW2. Being within the Conservation Area, it's stunning Victorian architecture and wide treelined roads are well protected for generations to come. The Mapesbury Dell is a short stroll round the corner and Willesden Green & Kilburn Stations (Jubilee) are just round the corner.