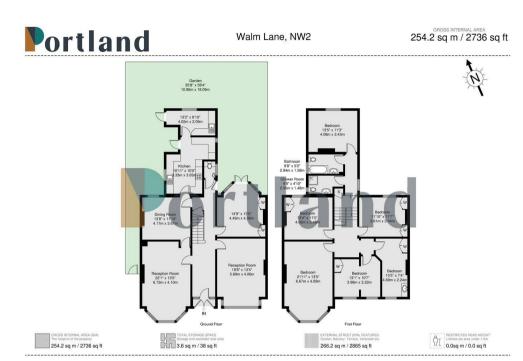

Fully detached and set back off this popular treelined street, is an exceptional Victorian home offering incredible proportions, glorious ceiling height and wonderful charm throughout. Prospective buyers can expect to find a large hallway upon arrival, with four large reception rooms and a eat in kitchen to the rear. Upstairs the current layout provides 6 bedrooms of various sizes, and a family bathroom.

Houses of this width and scale rarely come to the market, it offers an incredible 60ft garden and an abundance of off street parking at the front. This property is being sold completely chain free in dated condition - there is huge scope to extend the property further to the rear and the loft (subject to necessary consents).

Disclaimer : Floorplan measurements are approximate and are for illustrative purposes only. While we do not doubt the floorplan accuracy and completeness, you or your advisors should conduct a careful, independent investigation of the property in respect of monetary valuation