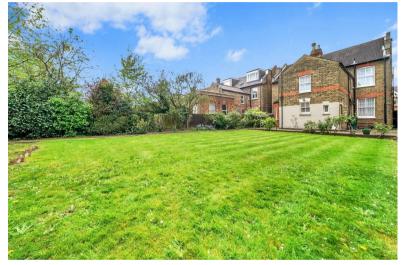

Houses of this width and scale rarely come to the market, it offers an incredible 60ft garden and an abundance of off street parking at the front. This property is being sold completely chain free in dated condition - there is huge scope to extend the property further to the rear and the loft (subject to necessary consents).

- Substantial Detached Freehold House
- Bursting With Potential To Create A Long Lasting Family Home
- Positioned Within The Ever Popular Mapesbury Conservation Area
- Direct Access To A 60ft Private Garden
- Excellent Ceiling Height
- Off Street Parking For Multiple Cars As
  Well As Side Access To Garden
- A Moments Walk From NW2's Hidden
  Gem The Mapesbury Dell
- Bright Accommodation With Stunning
  Sash Windows
- Wider Plot Than Most Within The Immediate Area
- Opportunity To Add Significant Square
  Footage (Subject To Planning
  Consents)