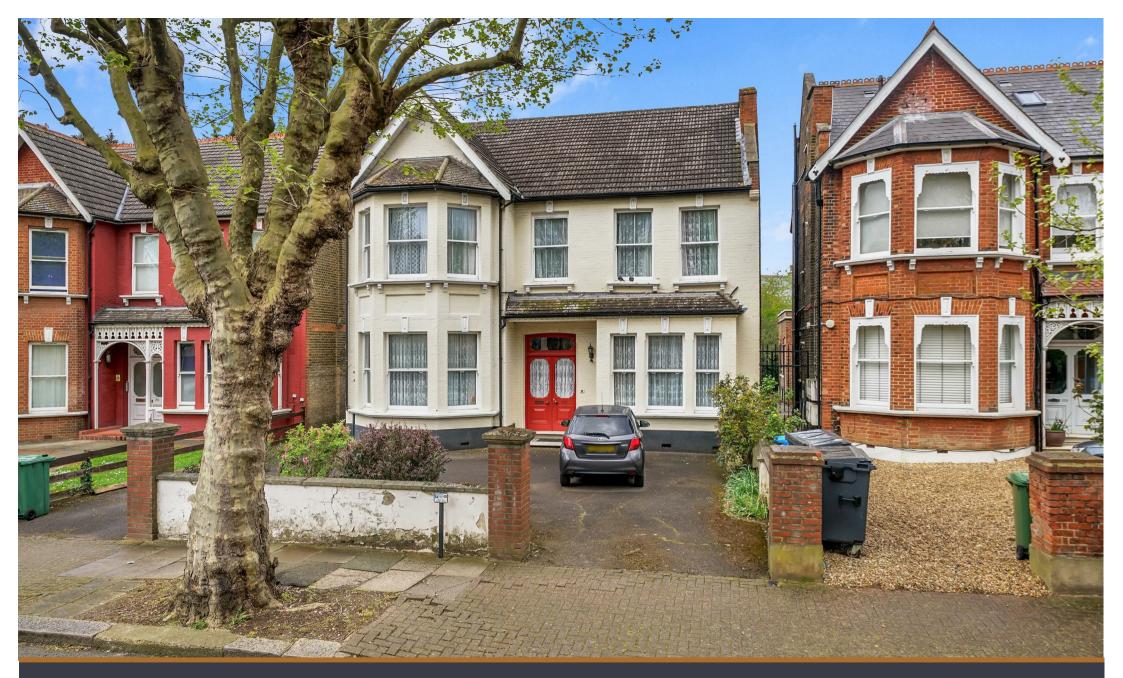

5 Bedroom Walm Lane, NW2

£2,750,000 Freehold Portland are delighted to offer to the market this rare opportunity to purchase a fully double fronted home in the heart of The Mapesbury Conservation Area.

Fully detached and set back off this popular treelined street, is an exceptional Victorian home offering incredible proportions, glorious ceiling height and wonderful charm throughout. Prospective buyers can expect to find a large hallway upon arrival, with four large reception rooms and a eat in kitchen to the rear. Upstairs the current layout provides 6 bedrooms of various sizes, and a family bathroom.

- Substantial Detached Freehold House
- Bursting With Potential To Create A Long Lasting Family Home
- Positioned Within The Ever Popular Mapesbury Conservation Area
- Direct Access To A 60ft Private Garden
- Excellent Ceiling Height
- Off Street Parking For Multiple Cars As
  Well As Side Access To Garden
- A Moments Walk From NW2's Hidden
  Gem The Mapesbury Dell
- Bright Accommodation With Stunning
  Sash Windows
- Wider Plot Than Most Within The Immediate Area
- Opportunity To Add Significant Square
  Footage (Subject To Planning
  Consents)