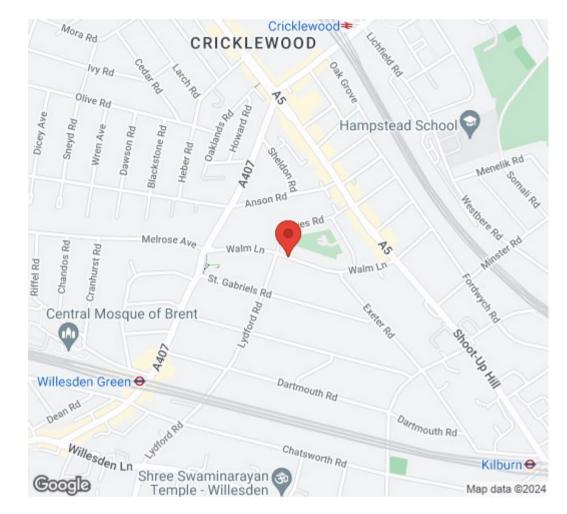

Walm Lane is arguably one of the most sought after roads within NW2. Being within the Conservation Area, it's stunning Victorian architecture and wide treelined roads are well protected for generations to come. The Mapesbury Dell is a short stroll round the corner and Willesden Green & Kilburn Stations (Jubilee) are just round the corner.