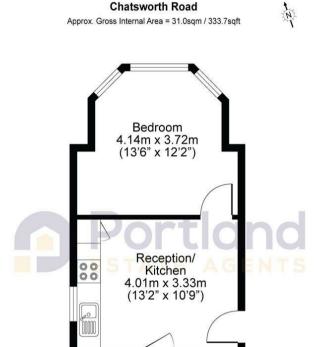

## \*\* A NEWLY REFURBISHED ONE BEDROOM FLAT \*\*

Situated in the heart of MAPESBURY on the ever popular Chatsworth Rd, we present NEWLY REFURBISHED, ONE BEDROOM flat to the rental market. The property comprises a double, bay-fronted bedroom, separate Kitchen/reception and private shower room.

Bathroom 3.34m x 0.97m (10'10" x 3'2")

Ground Floor

Disclaimer: Floorplan measurements are approximate and are for illustrative purposes only. While we do not doubt the floorplan accuracy and completeness, you or your advisors should conduct a careful, independent investigation of the property in respect of moneytary valuation.