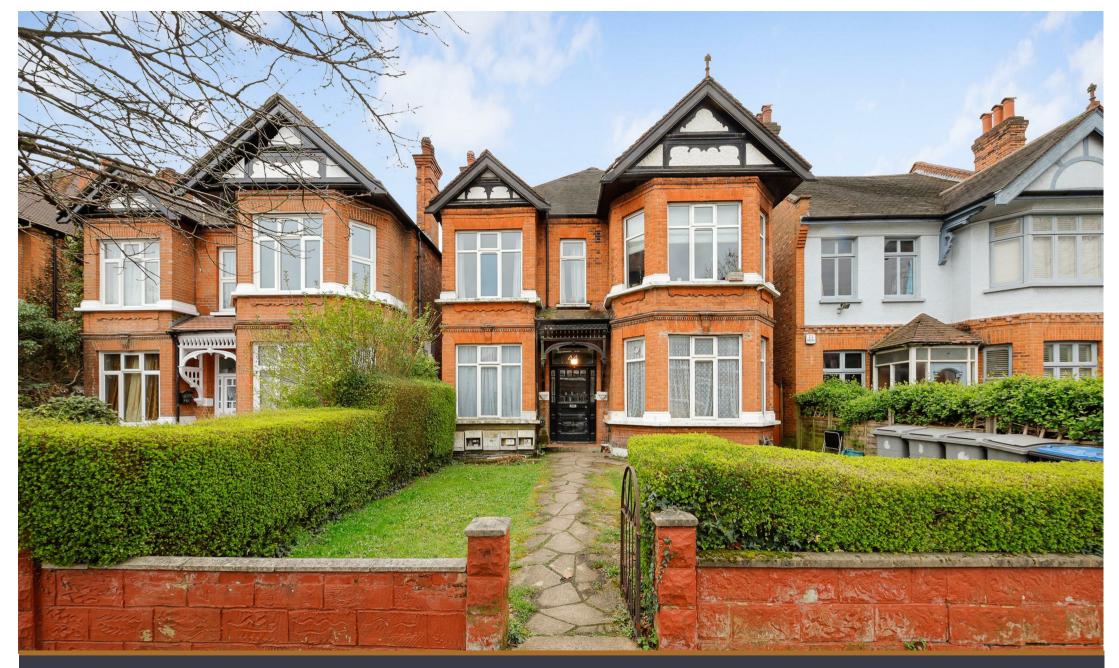

## \*\* A NEWLY REFURBISHED ONE BEDROOM FLAT \*\*

Situated in the heart of MAPESBURY on the ever popular Chatsworth Rd, we present NEWLY REFURBISHED, ONE BEDROOM flat to the rental market. The property comprises a double, bay-fronted bedroom, separate Kitchen/reception and private shower room.

This lovely flat is on the GROUND FLOOR of an impressive building that has been split into 5 separate units.

Located just 0.3 miles from KILBURN underground - a ZONE 2 Station on the JUBILEE LINE. BRONDESBURY OVERGROUND station is also within 0.5 miles. The main A5 Edgware Rd is within 0.3 miles, providing a wide and diverse array of shops, cafes, bars and eateries, together with a variety of local bus routes. The flat can be provided Furnished or Unfurnished and is AVAILABLE IMMEDIATELY.