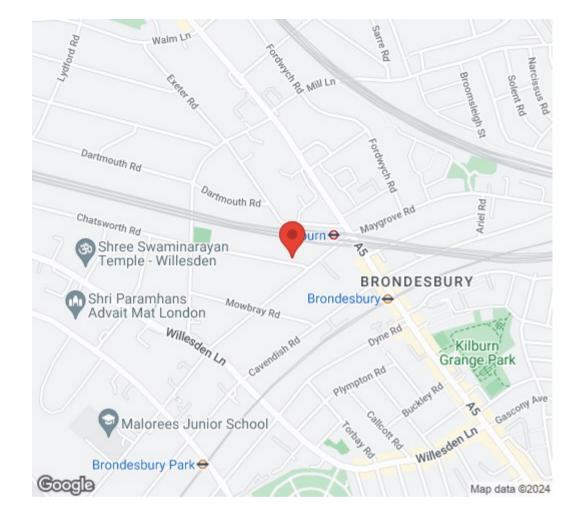

This lovely flat is on the GROUND FLOOR of an impressive building that has been split into 5 separate units.

Located just 0.3 miles from KILBURN underground - a ZONE 2 Station on the JUBILEE LINE. BRONDESBURY OVERGROUND station is also within 0.5 miles. The main A5 Edgware Rd is within 0.3 miles, providing a wide and diverse array of shops, cafes, bars and eateries, together with a variety of local bus routes. The flat can be provided Furnished or Unfurnished and is AVAILABLE IMMEDIATELY.