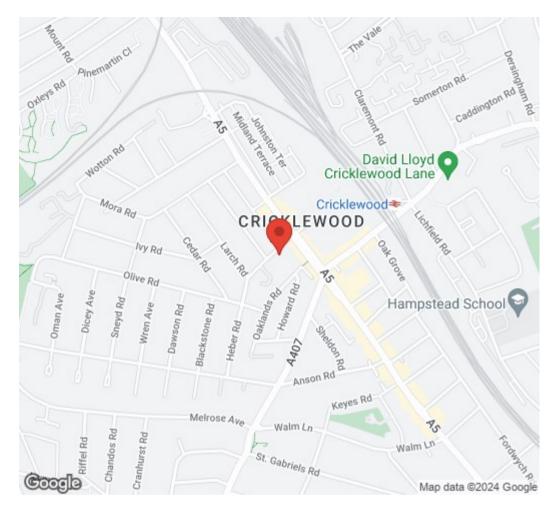

Ashford Works also comes with secure bike storage and communal gardens. Tenants should note that a parking permit is not be available on this development. Positioned on an quiet residential road, this property is moments from the rolling green spaces of Gladstone Park. Transport Links are also close by with Cricklewood Station (Thameslink 0.7m) and Willesden Green (Jubilee 1m) a short stroll away.