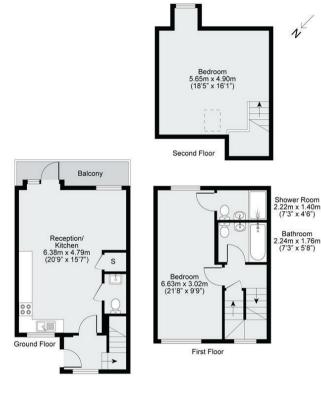

Finished to an immaculate standard, tenants can expect to find a welcoming open plan kitchen on the ground floor with access to a private terrace, there is also a w/c. Upstairs is an exceptional bedroom with ensuite and an abundance of space for wardrobes and desk. The family bathroom is also positioned on this floor. At the top of the house is another bright and airy bedroom.

95.0sqm / 1022.6sqft

0.0 sqm / 0.0sqft

90 Walm Lane, London, NW2 4QY 020 8451 9844 info@portlandestateagents.co.uk www.portlandestateagents.co.uk

Important Notice - These particulars have been prepared in good faith and they are not intended to constitute part of an offer or contract. We have not performed a structural survey on this property and the services, appliances and specific fittings have not been tested. All photographs, measurements, floor plans and distances referred to are given as a guide and should not be relied upon.