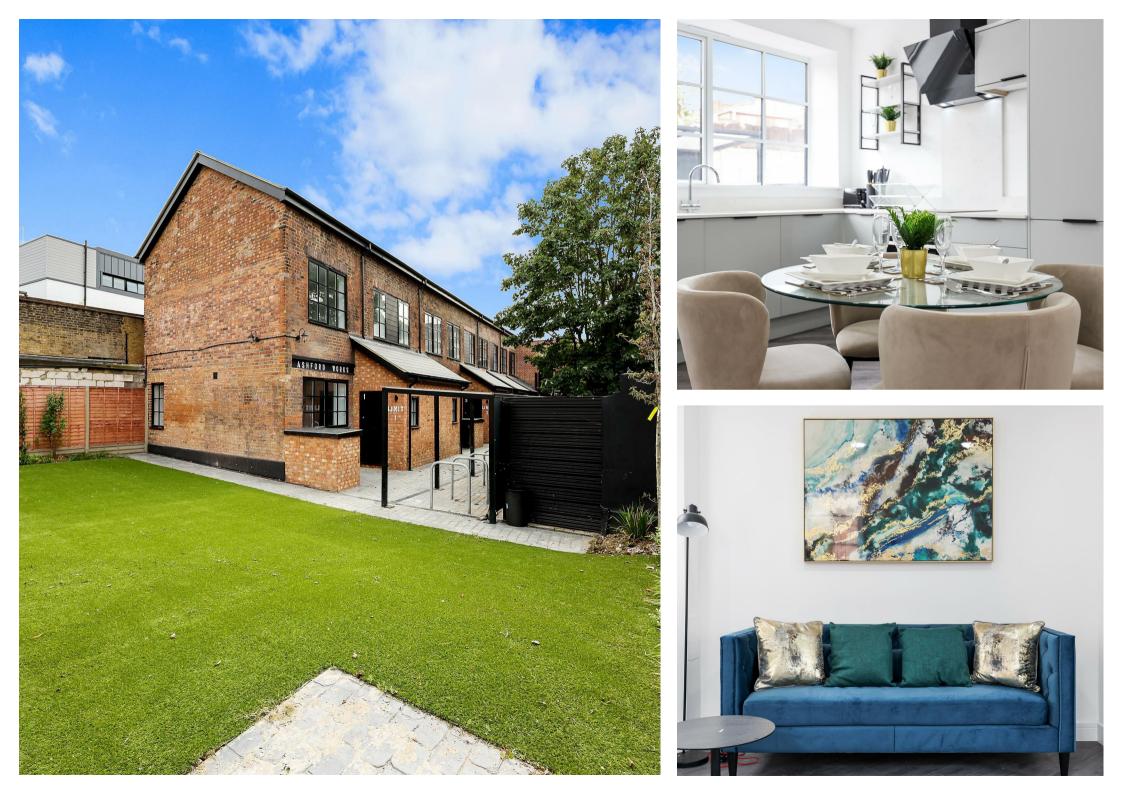

2 Bedroom Ashford Road, NW2

£2,500 PCM

Portland Estate Agents are pleased to market Ashford Works - A unique factory conversion in a popular pocket of NW2.

Built originally over a 100 years ago and used as a factory, this structure has been expertly designed by BB Partnership Architects to create a selection of houses and flats within an incredibly unique building for the area.

Finished to an immaculate standard, tenants can expect to find a welcoming open plan kitchen on the ground floor with access to a private terrace, there is also a w/c. Upstairs is an exceptional bedroom with ensuite and an abundance of space for wardrobes and desk. The family bathroom is also positioned on this floor. At the top of the house is another bright and airy bedroom.

- Unique Factory Conversion
- New Build Homes
- Gated Development
- Exceptional Finish
- Two Double Bedrooms
- NO PARKING AVAILABLE
- $\cdot$  Communal Gardens
- Bike Storage
- Private Outside Space
- $\cdot\,$  Close To Transport