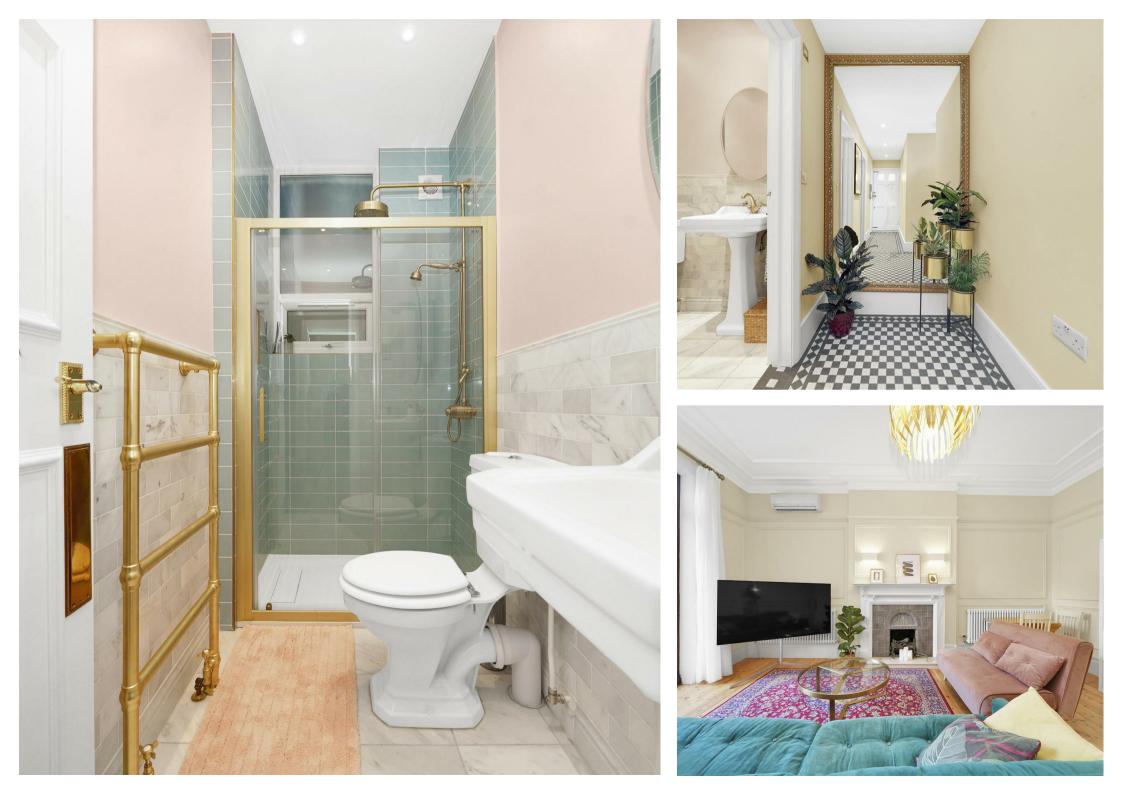

St. Gabriel's Road is an incredibly charming Two Bedroom Garden flat boasting all the typical features found in this highly desired conservation area. Set back off of the wide tree lined street, the property offers excellent accommodation including a separate kitchen with all new appliances, family bathroom with Burlington units, two bedrooms, one of which with a gorgeous bright bay window, a huge 17"x14" living room looking onto a beautiful private garden. All the rooms have exceptional ceiling height and many still retain original features such as cornicing, picture rails and stunning ceiling roses. It also has secondary glazing, air conditioning and holds a Share of the Freehold.

This property has been painstakingly renovated by the current owner including re-plastering and electrics not forgetting the excellent stylish finish which has been completed.

St. Gabriel's Road is arguably the best road in the Mapesbury Conservation Area, with gorgeous protected architecture, wide and quiet residential roads, and original cast iron Victorian lamp posts. It's a short walk from NW2's hidden gem The Mapesbury Dell, as well as having a the ever changing bustling high street of Willesden Green round the corner. It is well connected too with Willesden Green & Kilburn Stations (Jubilee Line) also a short walk away.