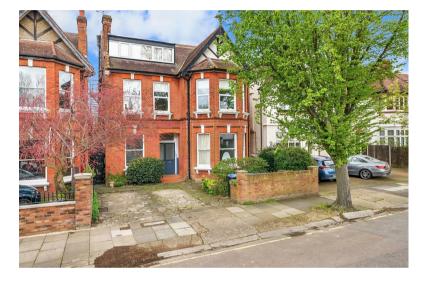

This property has been painstakingly renovated by the current owner including re-plastering and electrics not forgetting the excellent stylish finish which has been completed.

St. Gabriel's Road is arguably the best road in the Mapesbury Conservation Area, with gorgeous protected architecture, wide and quiet residential roads, and original cast iron Victorian lamp posts. It's a short walk from NW2's hidden gem The Mapesbury Dell, as well as having a the ever changing bustling high street of Willesden Green round the corner. It is well connected too with Willesden Green & Kilburn Stations (Jubilee Line) also a short walk away.