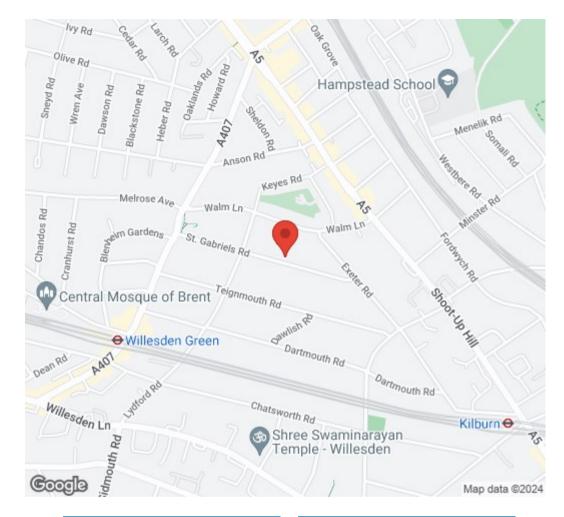

This property has been painstakingly renovated by the current owner including re-plastering and electrics not forgetting the excellent stylish finish which has been completed.

St. Gabriel's Road is arguably the best road in the Mapesbury Conservation Area, with gorgeous protected architecture, wide and quiet residential roads, and original cast iron Victorian lamp posts. It's a short walk from NW2's hidden gem The Mapesbury Dell, as well as having a the ever changing bustling high street of Willesden Green round the corner. It is well connected too with Willesden Green & Kilburn Stations (Jubilee Line) also a short walk away.