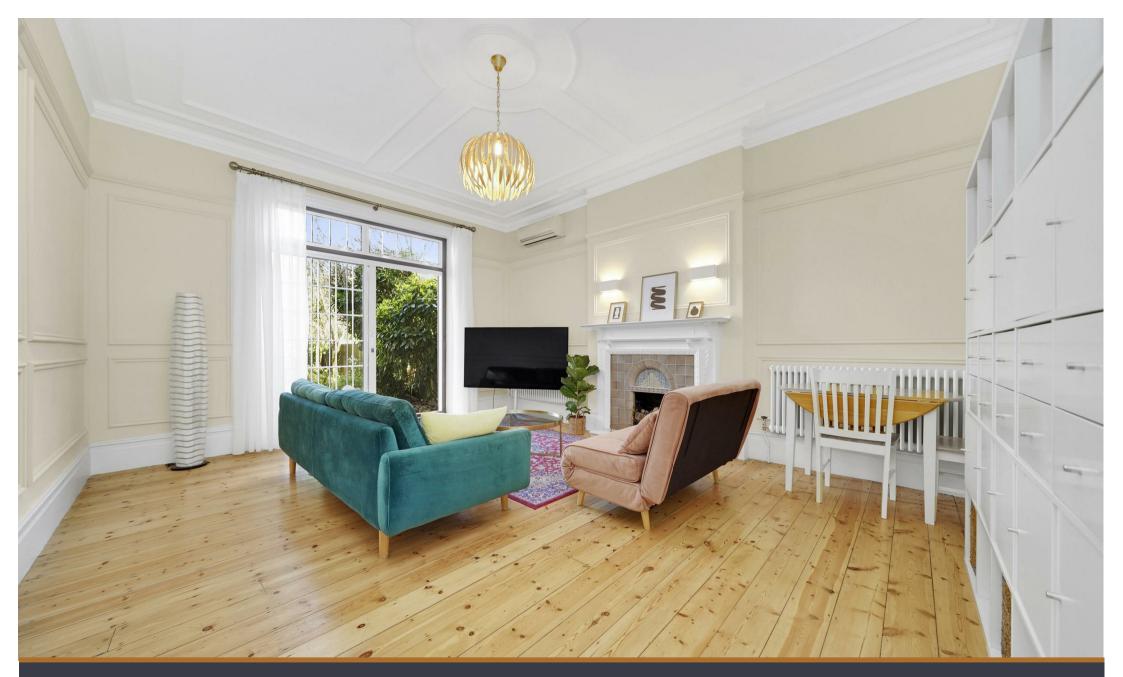

St. Gabriel's Road is an incredibly charming Two Bedroom Garden flat boasting all the typical features found in this highly desired conservation area. Set back off of the wide tree lined street, the property offers excellent accommodation including a separate kitchen with all new appliances, family bathroom with Burlington units, two bedrooms, one of which with a gorgeous bright bay window, a huge 17"x14" living room looking onto a beautiful private garden. All the rooms have exceptional ceiling height and many still retain original features such as cornicing, picture rails and stunning ceiling roses. It also has secondary glazing, air conditioning and holds a Share of the Freehold.

This property has been painstakingly renovated by the current owner including re-plastering and electrics not forgetting the excellent stylish finish which has been completed.

St. Gabriel's Road is arguably the best road in the Mapesbury Conservation Area, with gorgeous protected architecture, wide and quiet residential roads, and original cast iron Victorian lamp posts. It's a short walk from NW2's hidden gem The Mapesbury Dell, as well as having a the ever changing bustling high street of Willesden Green round the corner. It is well connected too with Willesden Green & Kilburn Stations (Jubilee Line) also a short walk away.