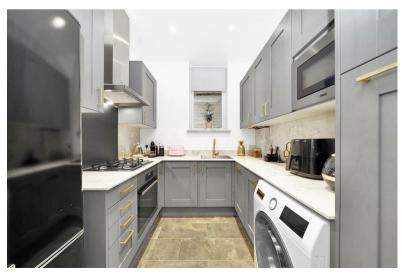

St. Gabriel's Road is an incredibly charming Two Bedroom Garden flat boasting all the typical features found in this highly desired conservation area. Set back off of the wide tree lined street, the property offers excellent accommodation including a separate kitchen with all new appliances, family bathroom with Burlington units, two bedrooms, one of which with a gorgeous bright bay window, a huge 17"x14" living room looking onto a beautiful private garden. All the rooms have exceptional ceiling height and many still retain original features such as cornicing, picture rails and stunning ceiling roses. It also has secondary glazing, air conditioning and holds a Share of the Freehold.

This property has been painstakingly renovated by the current owner including re-plastering and electrics not forgetting the excellent stylish finish which has been completed.

St. Gabriel's Road is arguably the best road in the Mapesbury Conservation Area, with gorgeous protected architecture, wide and quiet residential roads, and original cast iron Victorian lamp posts. It's a short walk from NW2's hidden gem The Mapesbury Dell, as well as having a the ever changing bustling high street of Willesden Green round the corner. It is well connected too with Willesden Green & Kilburn Stations (Jubilee Line) also a short walk away.