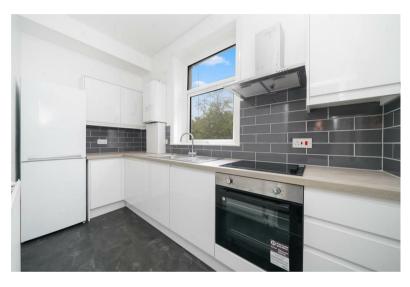

This super flat has been treated to a NEW KITCHEN (including all new appliances), NEW BATHROOM, NEW paintwork and fitted with CARPETS THROUGHOUT - the flat comprises a LARGE RECEPTION, SEPARATE KITCHEN, DOUBLE BEDROOM and Bathroom.