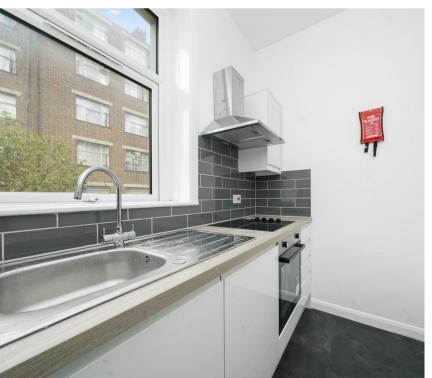

This super flat has been treated to a NEW KITCHEN (including all new appliances), NEW BATHROOM, NEW paintwork and fitted with CARPETS THROUGHOUT - the flat comprises a LARGE RECEPTION, SEPARATE KITCHEN, DOUBLE BEDROOM and Bathroom.