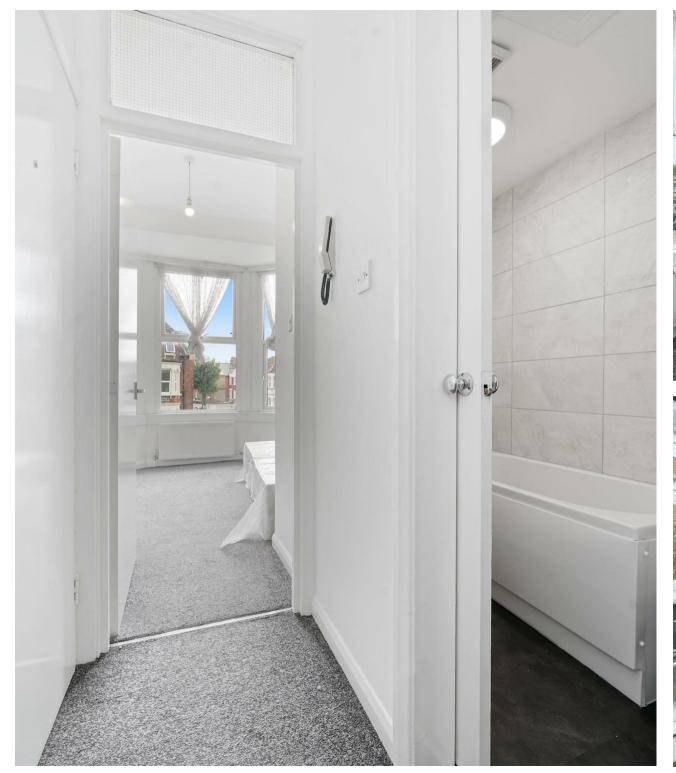

This super flat has been treated to a NEW KITCHEN (including all new appliances), NEW BATHROOM, NEW paintwork and fitted with CARPETS THROUGHOUT - the flat comprises a LARGE RECEPTION, SEPARATE KITCHEN, DOUBLE BEDROOM and Bathroom.