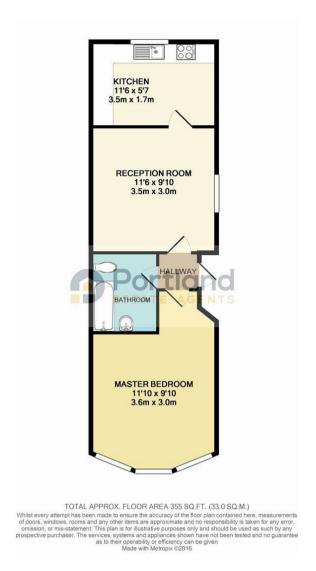

This super flat has been treated to a NEW KITCHEN (including all new appliances), NEW BATHROOM, NEW paintwork and fitted with CARPETS THROUGHOUT - the flat comprises a LARGE RECEPTION, SEPARATE KITCHEN, DOUBLE BEDROOM and Bathroom.