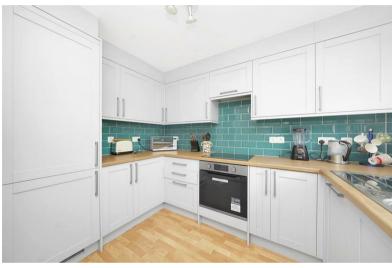

3 Bedroom Donnington Road, NW10

£750,000 Freehold Offered to the market is an excellent 3 Bedroom Freehold House, with off street parking and stunning private garden.

The Laurels is a private development tucked off the desirable Dobree Estate. Prospective buyers can expect to find a recently renovated kitchen, fully fitted and with all the expected appliances. To the rear of the property is a wonderful wide dining/living room with gorgeous patio doors onto the private south facing garden. Upstairs, buyers will find a beautiful master bedroom with its own suite, two further bedrooms and family bathroom. There is also storage, and an expansive boarded loft offering future potential to develop subject to the usual consents.