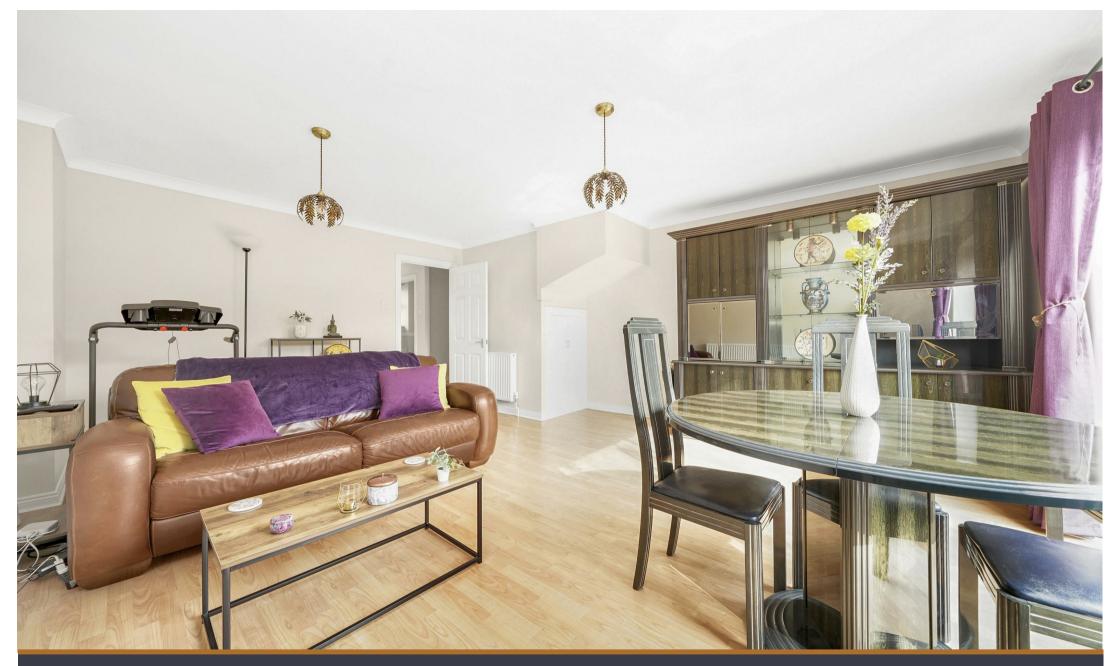

3 Bedroom Donnington Road, NW10

£750,000 Freehold Offered to the market is an excellent 3 Bedroom Freehold House, with off street parking and stunning private garden.

The Laurels is a private development tucked off the desirable Dobree Estate. Prospective buyers can expect to find a recently renovated kitchen, fully fitted and with all the expected appliances. To the rear of the property is a wonderful wide dining/living room with gorgeous patio doors onto the private south facing garden. Upstairs, buyers will find a beautiful master bedroom with its own suite, two further bedrooms and family bathroom. There is also storage, and an expansive boarded loft offering future potential to develop subject to the usual consents.

- · Three Bedroom House
- · Freehold
- · Off Street Parking
- Excellent Condition
- · Recently Renovated
- · Chain Free
- · South Facing Garden
- · Potential To Extend
- · Close To Roundwood Park
- · Stunning Living/Dining Room