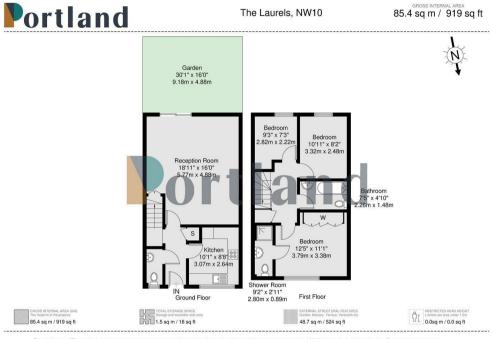

3 Bedroom Donnington Road, NW10

£750,000 Freehold Offered to the market is an excellent 3 Bedroom Freehold House, with off street parking and stunning private garden.

The Laurels is a private development tucked off the desirable Dobree Estate. Prospective buyers can expect to find a recently renovated kitchen, fully fitted and with all the expected appliances. To the rear of the property is a wonderful wide dining/living room with gorgeous patio doors onto the private south facing garden. Upstairs, buyers will find a beautiful master bedroom with its own suite, two further bedrooms and family bathroom. There is also storage, and an expansive boarded loft offering future potential to develop subject to the usual consents.

Disclaimer: Floorplan measurements are approximate and are for illustrative purposes only. While we do not doubt the floorplan accuracy and completeness, you or your advisors should conduct a careful, independent investigation of the property in respect of monetary valuation