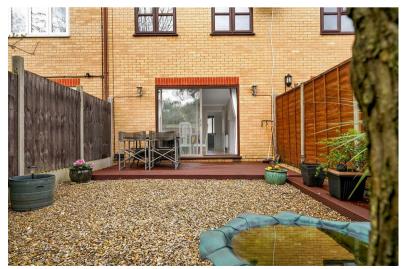

3 Bedroom Donnington Road, NW10

£750,000 Freehold Offered to the market is an excellent 3 Bedroom Freehold House, with off street parking and stunning private garden.

The Laurels is a private development tucked off the desirable Dobree Estate. Prospective buyers can expect to find a recently renovated kitchen, fully fitted and with all the expected appliances. To the rear of the property is a wonderful wide dining/living room with gorgeous patio doors onto the private south facing garden. Upstairs, buyers will find a beautiful master bedroom with its own suite, two further bedrooms and family bathroom. There is also storage, and an expansive boarded loft offering future potential to develop subject to the usual consents.

Off street parking is also available, a rarity in this location.

This wonderful family home is positioned brilliantly with an abundance of transport nearby, North West London's gem which is Roundwood Park is a short stroll away, and Willesden Sports Center is very close by.

- · Three Bedroom House
- · Freehold
- · Off Street Parking
- Excellent Condition
- · Recently Renovated
- · Chain Free
- · South Facing Garden
- · Potential To Extend
- · Close To Roundwood Park
- · Stunning Living/Dining Room