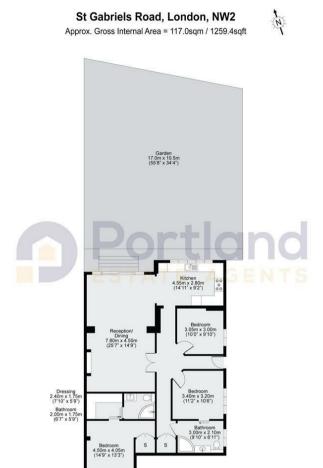

3 Bedroom St. Gabriels Road, NW2

£1,000,000 Leasehold An excellent Three Bedroom Garden Flat, set in the heart of the Mapesbury Conservation Area.

The apartment benefits from its own entrance at the side of the property, and spans nearly 1300sqft. There are Two double bedrooms, of which one is the Master boasting a dressing room and Ensuite. A Third bedroom, and a family bathroom. The reception room stretches over 27ft and has doors going out onto the large garden, off the lounge is a fully fitted kitchen with the same pleasant green views.

- · Three Bedroom Garden Flat
- · Mapesbury Conservation Area
- · Desirable Location
- · Private Entrance
- · Brilliant Ceiling Height
- · Large Private Garden
- · Walk In Wardrobe In Master
- 27ft Long Reception Room with Gorgeous Views on Garden
- · Close to Shops
- · Modern Fully Fitted Kitchen

Disclaimer: Floorplan measurements are approximate and are for illustrative purposes only. While we do not doubt the floorplan accuracy and completeness, you or your advisors should conduct a careful, independent investigation of the property in respect of moneytary valuation.