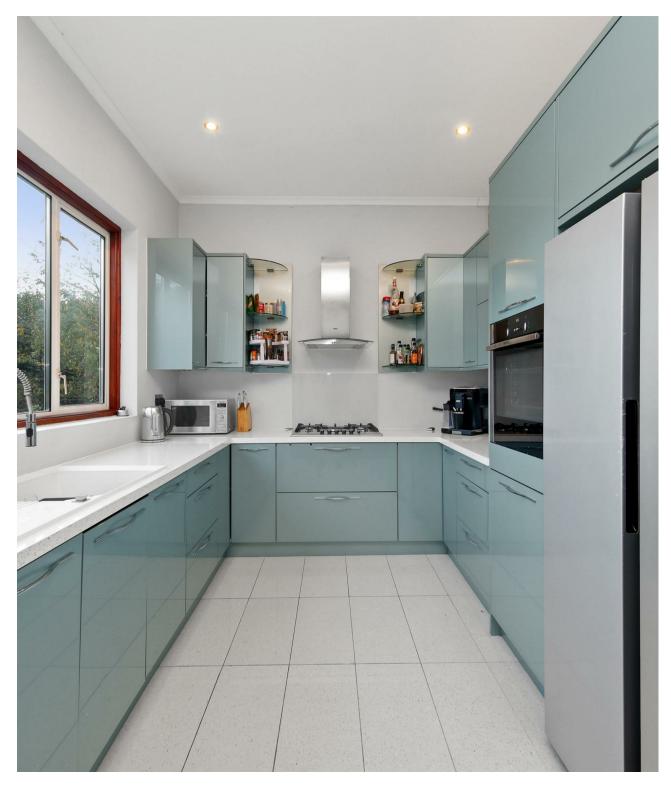

3 Bedroom St. Gabriels Road, NW2

£1,150,000 Leasehold An excellent Three Bedroom Garden Flat, set in the heart of the Mapesbury Conservation Area.

The apartment benefits from its own entrance at the side of the property, and spans nearly 1300sqft. There are Two double bedrooms, of which one is the Master boasting a dressing room and Ensuite. A Third bedroom, and a family bathroom. The reception room stretches over 27ft and has doors going out onto the large garden, off the lounge is a fully fitted kitchen with the same pleasant green views.

- · Three Bedroom Garden Flat
- · Mapesbury Conservation Area
- · Desirable Location
- · Private Entrance
- · Brilliant Ceiling Height
- · Large Private Garden
- · Walk In Wardrobe In Master
- 27ft Long Reception Room with Gorgeous Views on Garden
- · Close to Shops
- · Modern Fully Fitted Kitchen