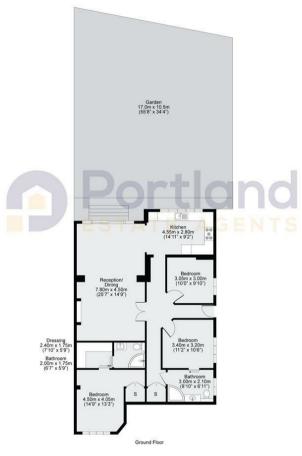

3 Bedroom St. Gabriels Road, NW2

£1,150,000 Leasehold An excellent Three Bedroom Garden Flat, set in the heart of the Mapesbury Conservation Area.

The apartment benefits from its own entrance at the side of the property, and spans nearly 1300sqft. There are Two double bedrooms, of which one is the Master boasting a dressing room and Ensuite. A Third bedroom, and a family bathroom. The reception room stretches over 27ft and has doors going out onto the large garden, off the lounge is a fully fitted kitchen with the same pleasant green views.

- · Three Bedroom Garden Flat
- · Mapesbury Conservation Area
- · Desirable Location
- · Private Entrance
- · Brilliant Ceiling Height
- · Large Private Garden
- · Walk In Wardrobe In Master
- 27ft Long Reception Room with Gorgeous Views on Garden
- · Close to Shops
- · Modern Fully Fitted Kitchen

Disclaimer: Floorplan measurements are approximate and are for illustrative purposes only. While we do not doubt the floorplan accuracy an completeness, you or your advisors should conduct a careful, independent investigation of the property in respect of moneytary valuation.