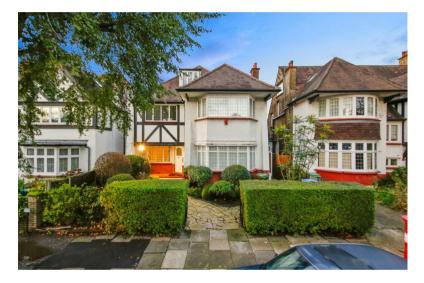

The Mapesbury Conservation Area is an incredibly sought-after location with wide treelined streets, protected Victorian architecture and a community feel. St. Gabriels Road is well positioned between Willesden Green & Kilburn Stations (Jubilee) and a short walk to the hidden gem that is the Mapesbury Dell.