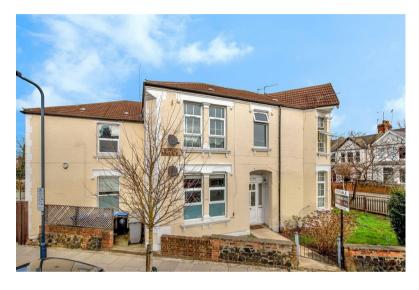

Chandos Road is a popular residential tree lined street moments from the jubilee line. Positioned in a Victorian Detached building allows for larger and more lateral accommodation compared to neighboring terraced homes. The property is a short walk from the rolling green space of Gladstone Park, Willesden Green Underground Station (Jubilee Zone 2/3) and the bustling high street of Walm Lane.