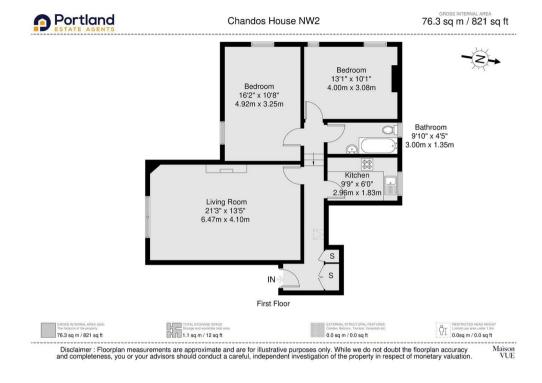

2 Bedroom Chandos Road, NW2

£500,000 Share of Freehold Spanning over 800sqft of lateral Accommodation, Portland Estate Agents are pleased to offer an exceptional two bedroom first floor flat.

Flooded with natural light, is an exceptional purpose built Victorian flat with amazing space. Buyers can expect to find a separate kitchen, two large double bedrooms and family bathroom. Prospective purchasers will be most impressed with the incredible living room which spans over 6 meters! The property is offered to the market chain free and in exceptional condition.

- · Share Of Freehold
- · Lateral Accommodation
- · Two Double Bedrooms
- · Shops Nearby
- · Over 800sqft
- · Close To Willesden Green Station
- · Bright First Floor Flat
- Amazing Condition
- · Chain Free
- · Popular Residential Road