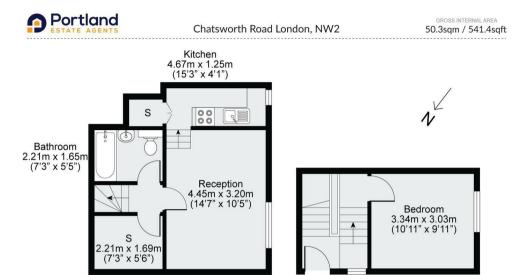

- · Split Level Living
- · One Bedroom Apartment
- · Long Lease
- · Close To Jubilee Line
- · Charming Victorian Conversion
- · Separate Kitchen
- · Abundance Of Storage
- · Over 540sqft

Disclaimer: Floorplan measurements are approximate and are for illustrative purposes only. While we do not doubt the floorplan accuracy

Lower Ground Floor

4.6sqm / 49.5sqft

0.0sqm / 0.0sqft

Maison
VI IF

50.3sqm / 541.4sqft

Ground Floor

0.0sqm / 0.0sqft

90 Walm Lane, London, NW2 4QY 020 8451 9844 info@portlandestateagents.co.uk www.portlandestateagents.co.uk