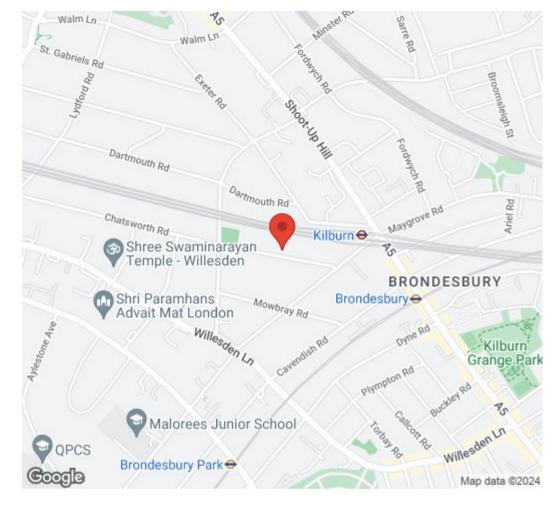

This property is positioned a short walk from Kilburn Station (Jubilee) as well as the huge amount of shops and eateries available on the High Road. The ever-trendy Salusbury Road is a 0.6m walk and the wonderful green spaces of Queens Park & The Mapesbury Dell are also within walking distance. Creditors are selling this property and some information relating to the flat may not be known.