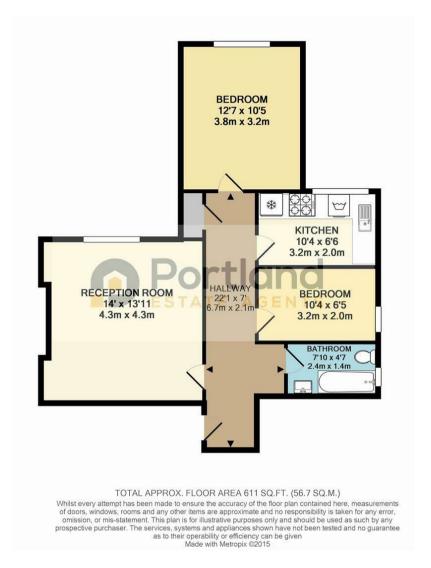

2 Bedroom Exeter Road, NW2

£2,145 PCM

Extremely spacious TWO DOUBLE BEDROOM flat set on the first floor of a beautifully converted Victorian building. With large rooms and an exclusive location, the property is available NOW and is offered either fully furnished or unfurnished.

Set on the first floor of an impressive Victorian building we find a large two bedroom flat that has been maintained to a very high standard. With two double bedrooms, fully fitted kitchen and bathroom and an extremely large reception room, the accommodation provides ample room for either professional sharers or a small family.