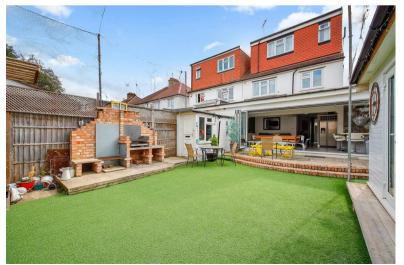

A well-maintained garden at the rear of the property provides a tranquil outdoor space for relaxation and play. Perfect for enjoying sunny afternoons, barbecues, or gardening enthusiasts. Sherrick Green Road is situated in NW10, a highly sought-after area of London. Residents benefit from excellent transport links, with nearby tube stations (0.3 miles to Dollis Hill, ZONE 2 JUBILEE LINE) and bus routes providing easy access to the city centre and beyond. Local amenities, schools, and Gladstone Park are within a short distance, making it a family-friendly environment. Viewings are by prior appointment only so please call today to reserve an opportunity to experience this stunning house.