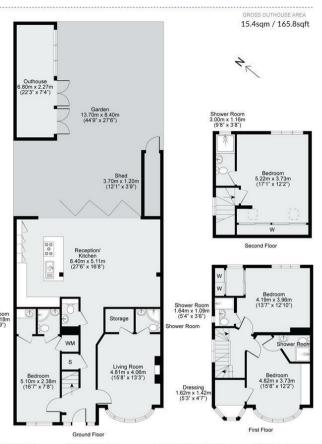

Sherrick Green Road, NW10

GROSS INTERNAL AREA 180.0sqm / 1937.5sqft

Disclaimer: Floorplan measurements are approximate and are for illustrative purposes only. While we do not doubt the floorplan accuracy and completeness, you or your advisors should conduct a careful, independent investigation of the property in respect of monetary valuation.

115.0 sqm / 1237.8sqft

180.0sqm / 1937.5sqft

| QT | United use pres under 1.5 | 0.0 sqm / 0.0sqft

90 Walm Lane, London, NW2 4QY 020 8451 9844 info@portlandestateagents.co.uk www.portlandestateagents.co.uk