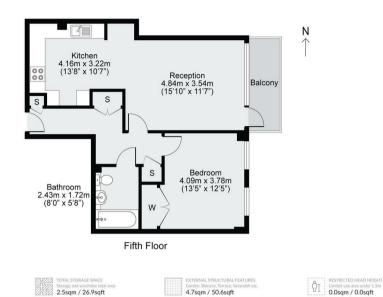

Donnington Road, London, NW10

GROSS INTERNAL AREA 61.8sqm / 665.2sqft

Disclaimer: Floorplan measurements are approximate and are for illustrative purposes only. While we do not doubt the floorplan accuracy and completeness, you or your advisors should conduct a careful, independent investigation of the property in respect of monetary valuation

61.8sqm / 665.2sqft

90 Walm Lane, London, NW2 4QY 0208 451 9844 info@portlandestateagents.co.uk www.portlandestateagents.co.uk