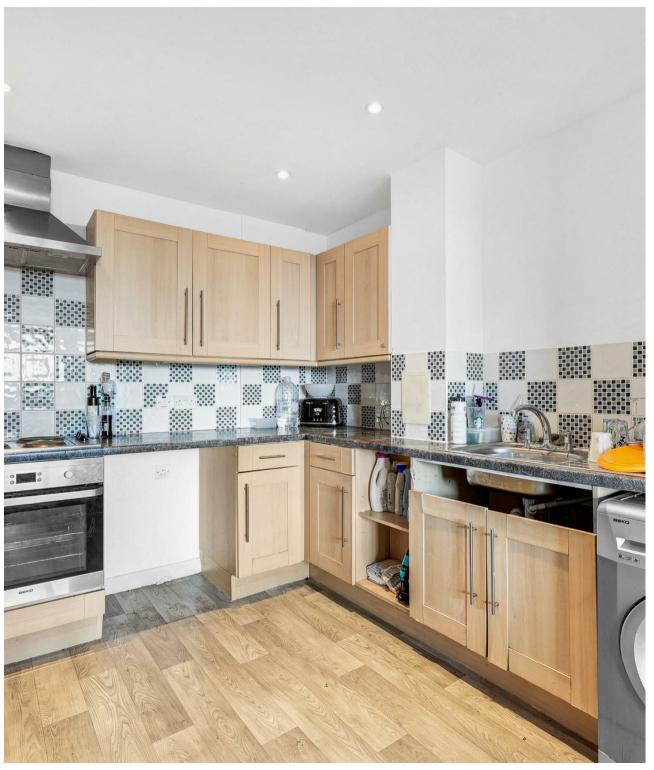

1 Bedroom Donnington Road, NW10

£275,000 Leasehold A rarely available purpose built one bedroom flat with incredible views, positioned on the edge of the Dobree Estate.

Donnington Court is a bright one bedroom flat comprising a large open plan kitchen with access to a private balcony, family bathroom and large double bedroom. This apartment is offered to the market chain free and boasts charming communal areas, concierge service, lift access and secure gated parking.