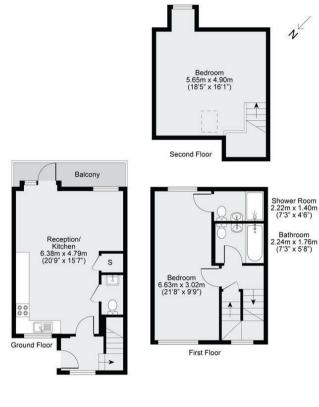

Finished to an immaculate standard, buyers can expect to find a welcoming open plan kitchen on the ground floor with access to a private terrace, there is also a w/c. Upstairs is an exceptional bedroom with ensuite and an abundance of space for wardrobes and desk. The family bathroom is also positioned on this floor. At the top of the house is another bright and airy bedroom.

95.0sqm / 1022.6sqft

90 Walm Lane, London, NW2 4QY 020 8451 9844 info@portlandestateagents.co.uk www.portlandestateagents.co.uk

Important Notice - These particulars have been prepared in good faith and they are not intended to constitute part of an offer or contract. We have not performed a structural survey on this property and the services, appliances and specific fittings have not been tested. All photographs, measurements, floor plans and distances referred to are given as a guide and should not be relied upon.