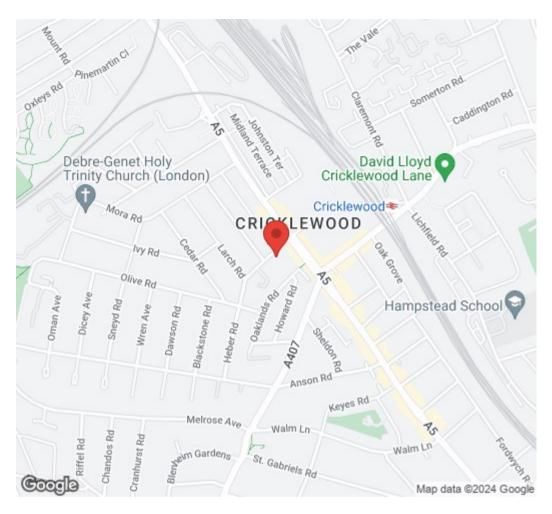

Ashford Works also comes with secure bike storage and communal gardens. Buyers should note that a parking permit is not be available on this development. Positioned on an quiet residential road, this property is moments from the rolling green spaces of Gladstone Park. Transport Links are also close by with Cricklewood Station (Thameslink 0.7m) and Willesden Green (Jubilee 1m) a short stroll away.