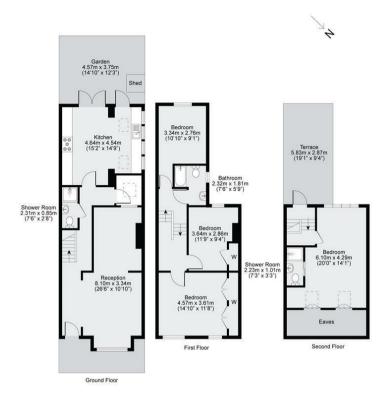

The ground floor features a large through lounge, with downstairs cloak room and fantastic luxury eat-in kitchen/diner with masses of storage and work top space. This is a wonderful family space and has skylights providing ample light, and French doors on to the sunny South facing garden.

Upstairs, the first floor offers three double bedrooms and a modern family bathroom.

The loft space has been converted to a high standard, and boasts a large master bedroom with en suite and there is also access to a wonderful south facing, sun-trap roof terrace, perfect for morning coffee, or a nice glass of wine in the summer evenings.

Napier Road, NW10

GROSS INTERNAL AREA
136.0sqm / 1463.9sqft

90 Walm Lane, London, NW2 4QY 020 8451 9844 info@portlandestateagents.co.uk www.portlandestateagents.co.uk