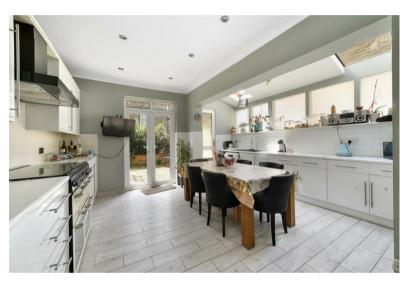

The ground floor features a large through lounge, with downstairs cloak room and fantastic luxury eat-in kitchen/diner with masses of storage and work top space. This is a wonderful family space and has skylights providing ample light, and French doors on to the sunny South facing garden.