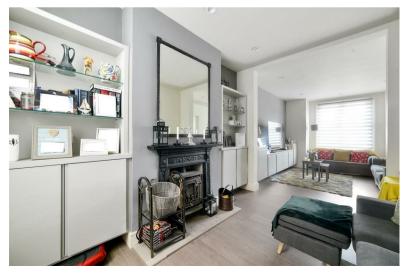

The ground floor features a large through lounge, with downstairs cloak room and fantastic luxury eat-in kitchen/diner with masses of storage and work top space. This is a wonderful family space and has skylights providing ample light, and French doors on to the sunny South facing garden.