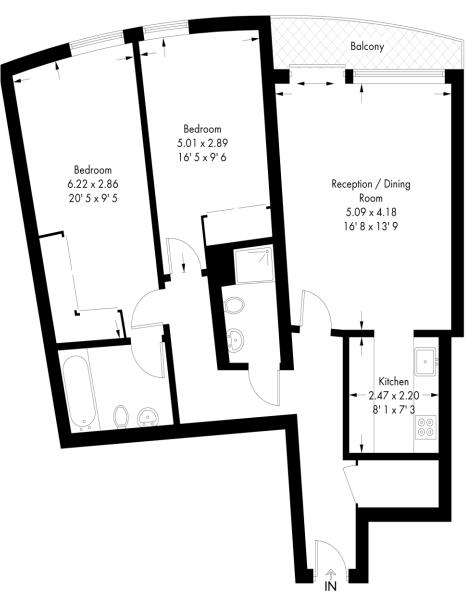

The apartment comprises of a generously sized reception room with a separate kitchen leading out to a private balcony, two bedrooms, two bathrooms (one en-suite) and secure underground parking.

Albion Riverside is ideally located moments from Battersea Park and is a short walk from the King's Road and Chelsea. The development offers 24 hour security and concierge services, a residents only indoor swimming pool and gymnasium and resident only access to a wonderful podium garden.

#### Property Attributes

- Two Bedrooms
- Two Bathrooms
- Kitchen
- Reception Room
- Private Balconv
- 24 Hour Security and Concierge
- Resident Only Gym and Swimming Pool
- Underground Car Parking

#### Terms

- £775 per week
- Royal Borough of Kensington & Chelsea

Approximate Gross Internal Area = 917 sq ft / 85.2 sq m

Important Notice These sales particulars are believed to be correct, but their accuracy is not guaranteed, nor do they form any part of a contract. We have not carried out a detailed survey nor tested sen Purchasers must satisfy themselves by inspection or otherwise