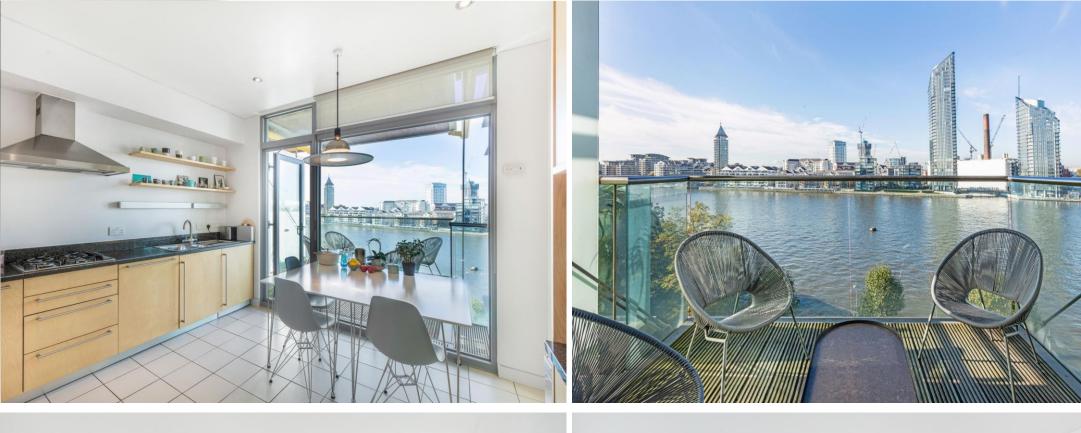

Comprising 1,331 sq ft, the apartment consists of a spacious hallway leading through to an extremely bright reception room benefitting from floor to ceiling windows providing uninterrupted river views. A well-appointed kitchen opens further on to a wonderful west-facing private terrace. The two bedrooms enjoy views over the tennis courts and across London, the master bedroom has an ensuite bathroom and an additional bathroom can be found off the hallway. The apartment is offered with one secure car parking space.

The second car parking space and storage unit is available by separate negotiation.

Montevetro is ideally situated on the river Thames, close to the amenities of Battersea Square. It is moments from Battersea Bridge linking it to Chelsea and King's Road and is within proximity to Battersea Park. The development benefits from 24 hour security and concierge, udnerground car parking, gym, tennis court and landscaped gardens.

## Property Attributes

- Reception Room
- Kitchen
- Two Bedrooms
- Two Bathrooms
- Balcony
- Tennis Court and Gym
- 24-hour Security and Concierge
- One Car Parking Space
- Second Car Parking Space and Storage Unit available on separate negotation.