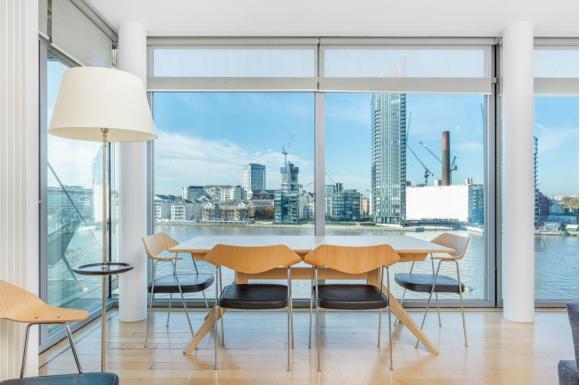

Comprising 1,331 sq ft, the apartment consists of a spacious hallway leading through to an extremely bright reception room benefitting from floor to ceiling windows providing uninterrupted river views. A well-appointed kitchen opens further on to a wonderful west-facing private terrace. The two bedrooms enjoy views over the tennis courts and across London, the master bedroom has an ensuite bathroom and an additional bathroom can be found off the hallway. The apartment is offered with one secure car parking space.

## Property Attributes

- Reception Room
- Kitchen
- Two Bedrooms
- Two Bathrooms
- Balcony
- Tennis Court and Gym
- 24-hour Security and Concierge
- One Car Parking Space
- Second Car Parking Space and Storage Unit available on separate negotation.