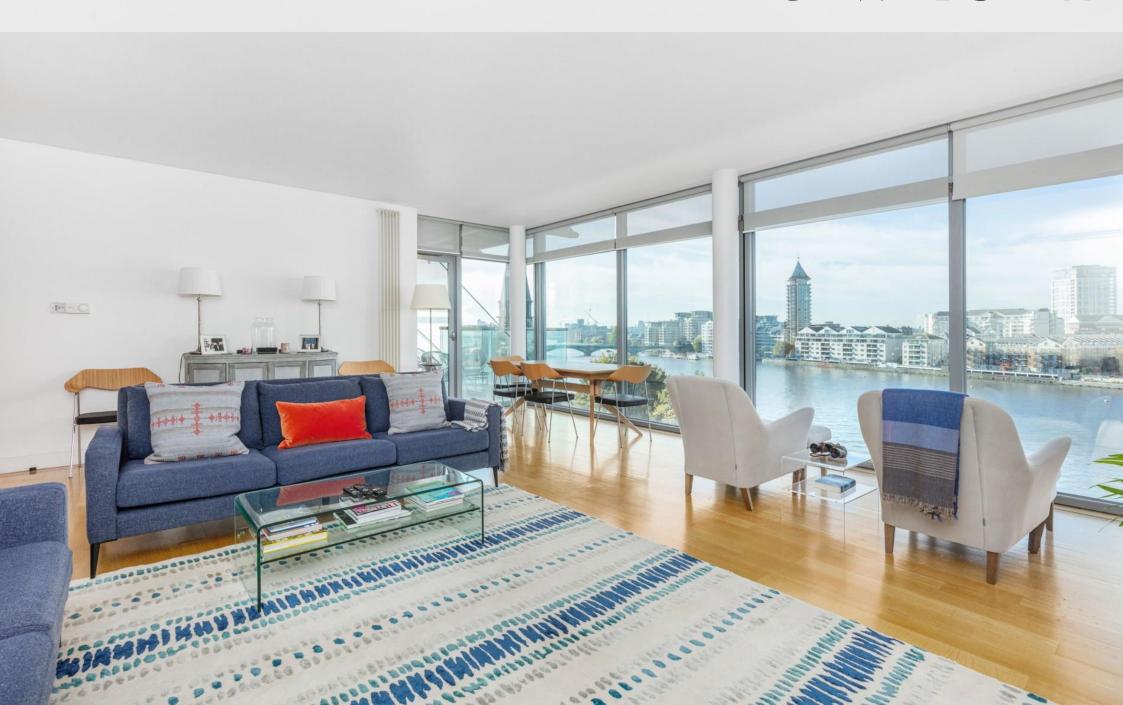

# The Montevetro Building, Battersea, SW11

An exceptional apartment situated on the 6th floor within The Montevetro Building, finished to a high standard throughout providing an ideal living environment with exquisite river views.

Comprising 1,331 sq ft, the apartment consists of a spacious hallway leading through to an extremely bright reception room benefitting from floor to ceiling windows providing uninterrupted river views. A well-appointed kitchen opens further on to a wonderful west-facing private terrace. The two bedrooms enjoy views over the tennis courts and across London, the master bedroom has an ensuite bathroom and an additional bathroom can be found off the hallway. The apartment is offered with one secure car parking space.

## Property Attributes

- Reception Room
- Kitchen
- Two Bedrooms
- Two Bathrooms
- Balcony
- Tennis Court and Gym
- 24-hour Security and Concierge
- One Car Parking Space
- Second Car Parking Space and Storage Unit available on separate negotation.