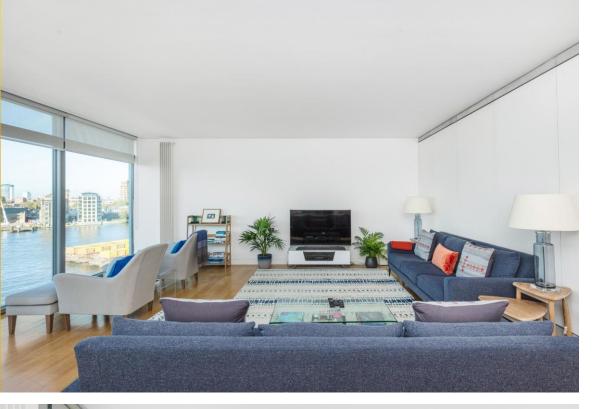

Comprising 1,331 sq ft, the apartment consists of a spacious hallway leading through to an extremely bright reception room benefitting from floor to ceiling windows providing uninterrupted river views. A well-appointed kitchen opens further on to a wonderful west-facing private terrace. The two bedrooms enjoy views over the tennis courts and across London, the master bedroom has an ensuite bathroom and an additional bathroom can be found off the hallway. The apartment is offered with one secure car parking space.

## Property Attributes

- Reception Room
- Kitchen
- Two Bedrooms
- Two Bathrooms
- Balcony
- Tennis Court and Gym
- 24-hour Security and Concierge
- One Car Parking Space
- Second Car Parking Space and Storage Unit available on separate negotation.