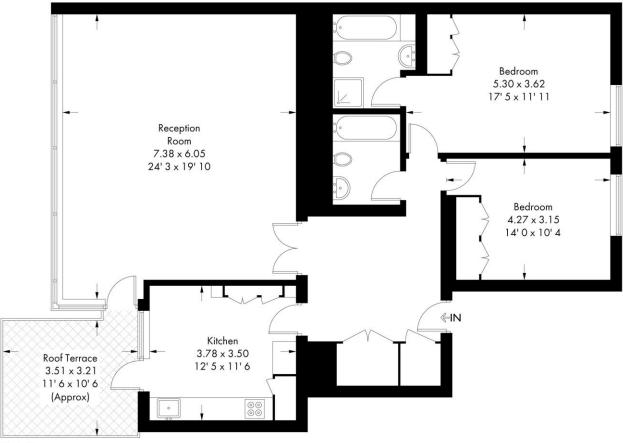

### Montevetro

Approximate Gross Internal Area = 1331 sq ft / 123.7 sq m

Sixth Floor

This plan is not to scale and must be used as layout guidance only. All measurements and areas are approximate and should not be relied upon to provide accurate information. This plan must not be relied upon when making property valuations, design considerations or any other such relevant decisions. We accept no responsibility or liability (whether in contract, tort or otherwise) in relation to any loss whatsoever arising from or in connection with any use of this plan or the adequacy, accuracy or completeness of it or any information within it.