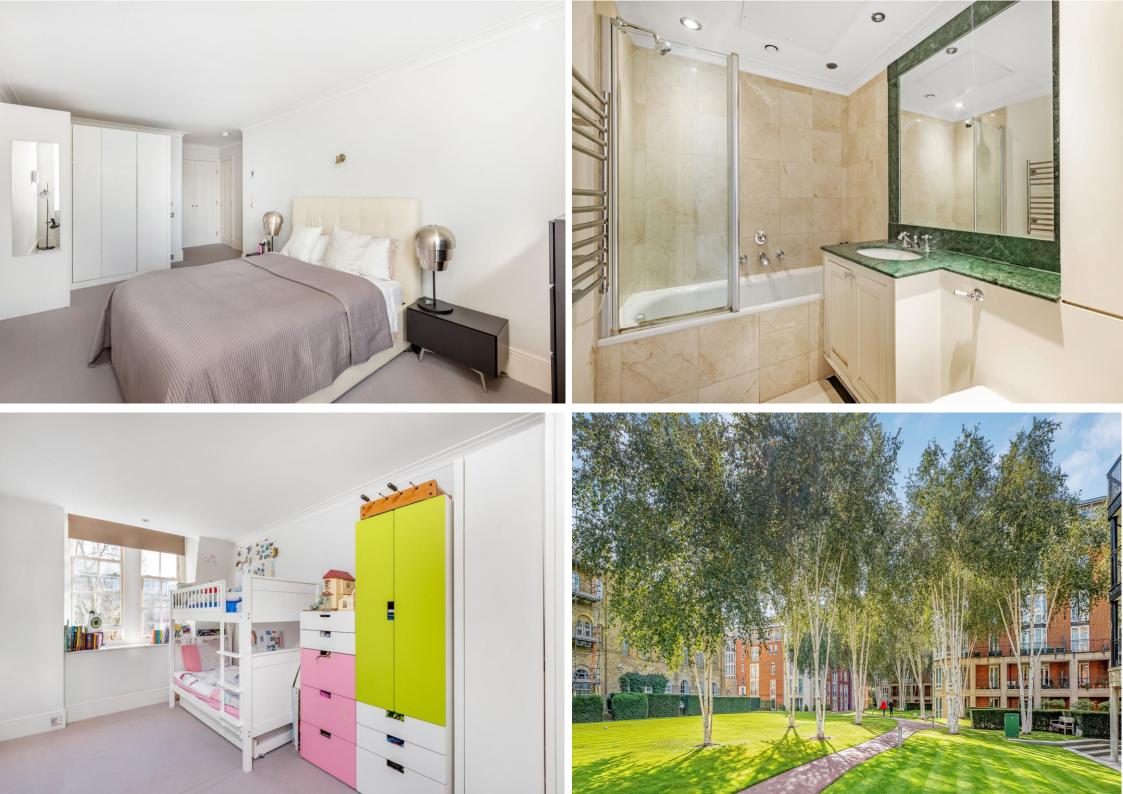

## Mathison House, Kings Chelsea, SW10

A well-presented south-facing, two bedroom apartment comprising a gross internal area of 1,096 sq.ft (101.8 sqm). The property is ideally situated on the fourth floor of the prestigious Kings Chelsea development, and benefits from a spacious reception room with large south-facing windows, an open plan kitchen, two bedrooms, two bathrooms (one en-suite), secondary glazing system throughout, combined heating and air cooling system, electric under floor heating to all rooms and one secure underground car parking space.

Mathison House is the main apartment building in Kings Chelsea and houses the concierge, leisure centre and indoor swimming pool. Kings Chelsea benefits from 24-hour security, landscaped gardens, a tennis court and underground car parking.

#### Property Attributes

- Two Bedrooms
- Two Bathrooms
- Reception Room
- Kitchen
- Heating and Air Cooling System
- 24-Hour Security
- Concierge
- Landscaped Gardens
- Underground Parking
- Swimming Pool and Tennis Court