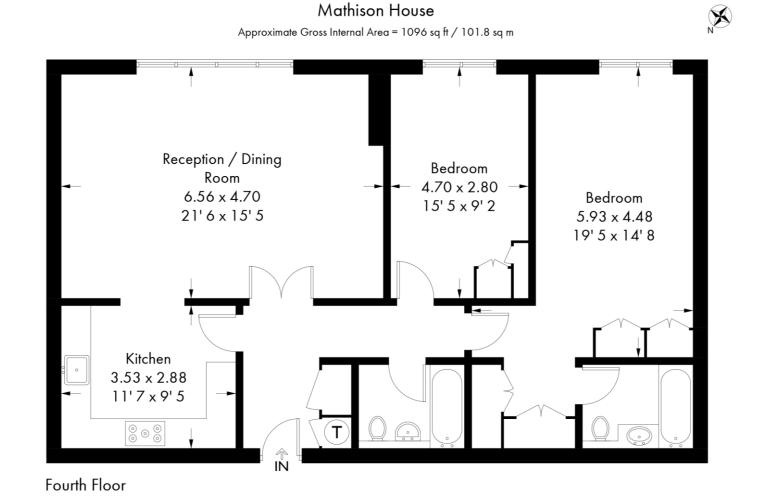

## Mathison House, Kings Chelsea, SW10

A well-presented south-facing, two bedroom apartment comprising a gross internal area of 1,096 sq.ft (101.8 sqm). The property is ideally situated on the fourth floor of the prestigious Kings Chelsea development, and benefits from a spacious reception room with large south-facing windows, an open plan kitchen, two bedrooms, two bathrooms (one en-suite), secondary glazing system throughout, combined heating and air cooling system, electric under floor heating to all rooms and one secure underground car parking space.