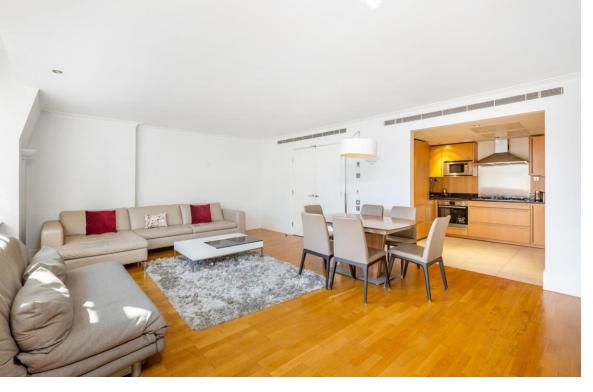

## Mathison House, Kings Chelsea, SW10

A well-presented south-facing, two bedroom apartment comprising a gross internal area of 1,096 sq.ft (101.8 sqm). The property is ideally situated on the fourth floor of the prestigious Kings Chelsea development, and benefits from a spacious reception room with large south-facing windows, an open plan kitchen, two bedrooms, two bathrooms (one en-suite), secondary glazing system throughout, combined heating and air cooling system, electric under floor heating to all rooms and one secure underground car parking space.

#### Property Attributes

- Two Bedrooms
- Two Bathrooms
- Reception Room
- Kitchen
- Heating and Air Cooling System
- 24-Hour Security
- Concierge
- Landscaped Gardens
- Underground Parking
- Swimming Pool and Tennis Court