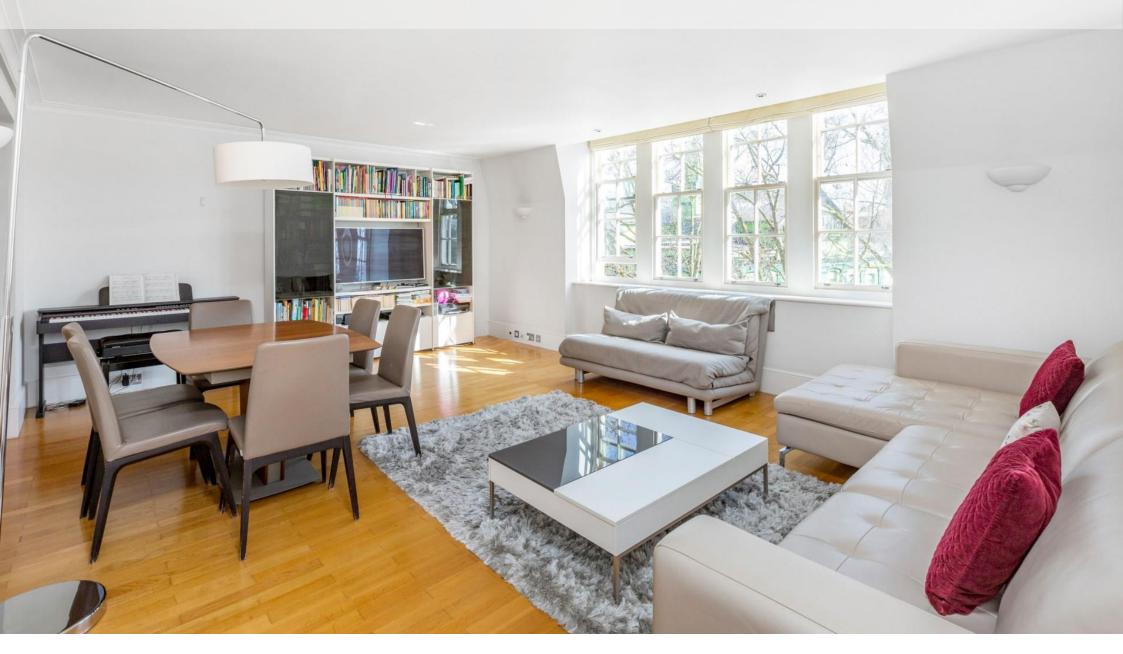

## Mathison House, Kings Chelsea, SW10

A well-presented south-facing, two bedroom apartment comprising a gross internal area of 1,096 sq.ft (101.8 sqm). The property is ideally situated on the fourth floor of the prestigious Kings Chelsea development, and benefits from a spacious reception room with large south-facing windows, an open plan kitchen, two bedrooms, two bathrooms (one en-suite), secondary glazing system throughout, combined heating and air cooling system, electric under floor heating to all rooms and one secure underground car parking space.

#### Property Attributes

- Two Bedrooms
- Two Bathrooms
- Reception Room
- Kitchen
- Heating and Air Cooling System
- 24-Hour Security
- Concierge
- Landscaped Gardens
- Underground Parking
- Swimming Pool and Tennis Court