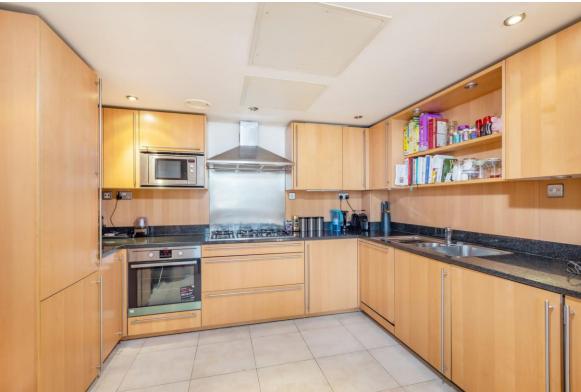

## Mathison House, Kings Chelsea, SW10

A well-presented south-facing, two bedroom apartment comprising a gross internal area of 1,096 sq.ft (101.8 sqm). The property is ideally situated on the fourth floor of the prestigious Kings Chelsea development, and benefits from a spacious reception room with large south-facing windows, an open plan kitchen, two bedrooms, two bathrooms (one en-suite), secondary glazing system throughout, combined heating and air cooling system, electric under floor heating to all rooms and one secure underground car parking space.

#### Property Attributes

- Two Bedrooms
- Two Bathrooms
- Reception Room
- Kitchen
- Heating and Air Cooling System
- 24-Hour Security
- Concierge
- Landscaped Gardens
- Underground Parking
- Swimming Pool and Tennis Court