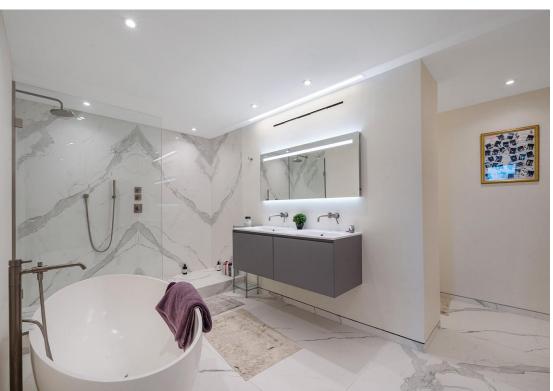

The apartment comprises a welcoming entrance hall leading to a spacious reception room with floor-to-ceiling glass sliding doors that open onto a river-facing balcony. The newly installed Leicht kitchen is seamlessly integrated into the open-plan layout, offering a sleek and contemporary finish. The master bedroom features extensive wardrobe space, sliding glass doors to the balcony, and a stylishly refurbished ensuite bathroom. A second well-proportioned bedroom is served by a newly upgraded separate shower room. Excellent storage is available throughout.