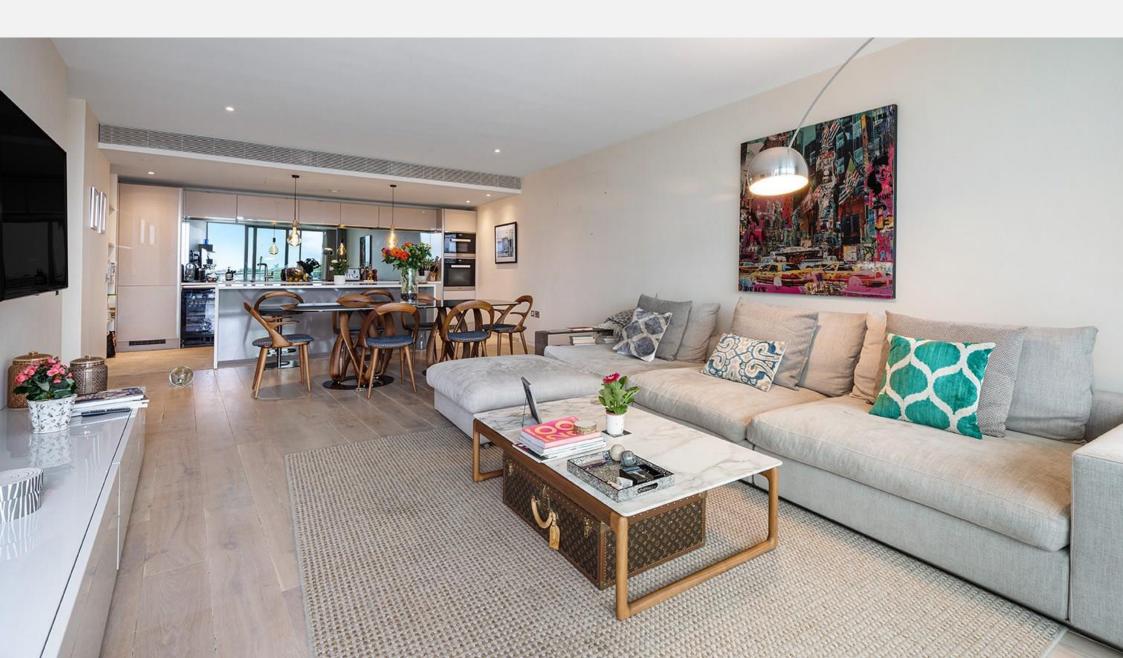

# Albion Riverside, Battersea, SW11

A beautifully upgraded two-bedroom apartment located on the sixth floor of C Block in the prestigious Albion Riverside development. This exceptional property offers breathtaking river views from the reception room and both bedrooms, complemented by a newly fitted kitchen, bathroom, and ensuite shower room.

The apartment comprises a welcoming entrance hall leading to a spacious reception room with floor-to-ceiling glass sliding doors that open onto a river-facing balcony. The newly installed Leicht kitchen is seamlessly integrated into the open-plan layout, offering a sleek and contemporary finish. The master bedroom features extensive wardrobe space, sliding glass doors to the balcony, and a stylishly refurbished ensuite bathroom. A second well-proportioned bedroom is served by a newly upgraded separate shower room. Excellent storage is available throughout.

Residents of Albion Riverside benefit from 24-hour security and concierge services, a fully equipped gymnasium, an indoor swimming pool, landscaped gardens, and secure underground parking, with one designated space included. The development is ideally positioned between Albert and Battersea Bridges, offering easy access to Battersea Park and enjoying stunning views towards Chelsea and Cheyne Walk.