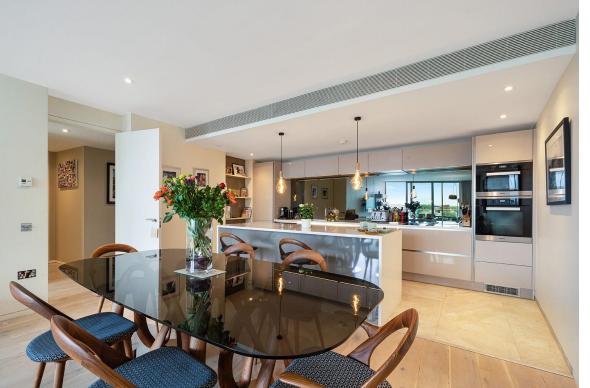

The apartment comprises a welcoming entrance hall leading to a spacious reception room with floor-to-ceiling glass sliding doors that open onto a river-facing balcony. The newly installed Leicht kitchen is seamlessly integrated into the open-plan layout, offering a sleek and contemporary finish. The master bedroom features extensive wardrobe space, sliding glass doors to the balcony, and a stylishly refurbished ensuite bathroom. A second well-proportioned bedroom is served by a newly upgraded separate shower room. Excellent storage is available throughout.