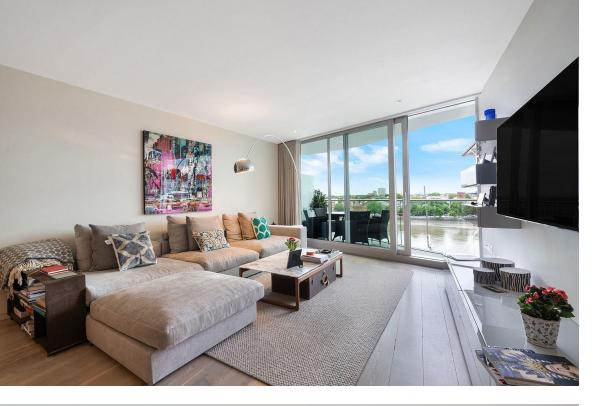

The apartment comprises a welcoming entrance hall leading to a spacious reception room with floor-to-ceiling glass sliding doors that open onto a river-facing balcony. The newly installed Leicht kitchen is seamlessly integrated into the open-plan layout, offering a sleek and contemporary finish. The master bedroom features extensive wardrobe space, sliding glass doors to the balcony, and a stylishly refurbished ensuite bathroom. A second well-proportioned bedroom is served by a newly upgraded separate shower room. Excellent storage is available throughout.

Residents of Albion Riverside benefit from 24-hour security and concierge services, a fully equipped gymnasium, an indoor swimming pool, landscaped gardens, and secure underground parking, with one designated space included. The development is ideally positioned between Albert and Battersea Bridges, offering easy access to Battersea Park and enjoying stunning views towards Chelsea and Cheyne Walk.