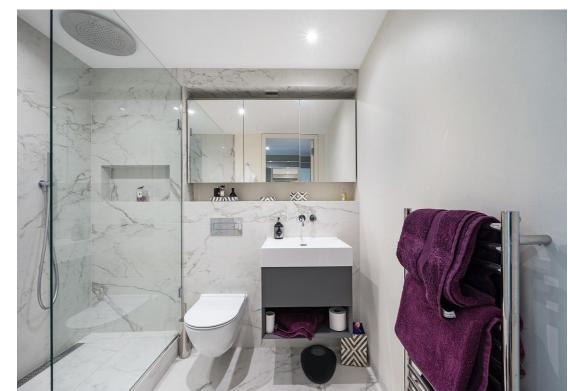

The apartment comprises a welcoming entrance hall leading to a spacious reception room with floor-to-ceiling glass sliding doors that open onto a river-facing balcony. The newly installed Leicht kitchen is seamlessly integrated into the open-plan layout, offering a sleek and contemporary finish. The master bedroom features extensive wardrobe space, sliding glass doors to the balcony, and a stylishly refurbished ensuite bathroom. A second well-proportioned bedroom is served by a newly upgraded separate shower room. Excellent storage is available throughout.