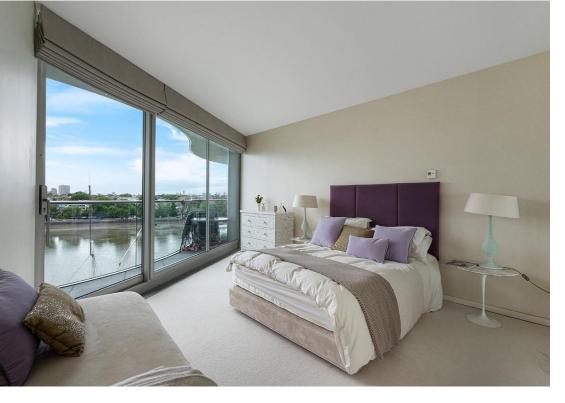

The apartment comprises a welcoming entrance hall leading to a spacious reception room with floor-to-ceiling glass sliding doors that open onto a river-facing balcony. The newly installed Leicht kitchen is seamlessly integrated into the open-plan layout, offering a sleek and contemporary finish. The master bedroom features extensive wardrobe space, sliding glass doors to the balcony, and a stylishly refurbished ensuite bathroom. A second well-proportioned bedroom is served by a newly upgraded separate shower room. Excellent storage is available throughout.