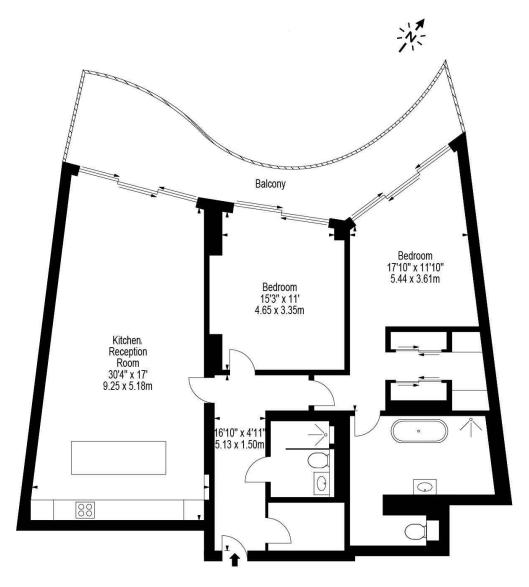

## Approx Gross Internal Area 1377 Sq Ft - 127.92 Sq M

Floor Plan Supplied For Identification Purposes Only And May Not Be Accurate Floor Plan by www.elegantmediasolution.com

+44 (0)20 7349 7055 sales@jowebster.com www.jowebster.com