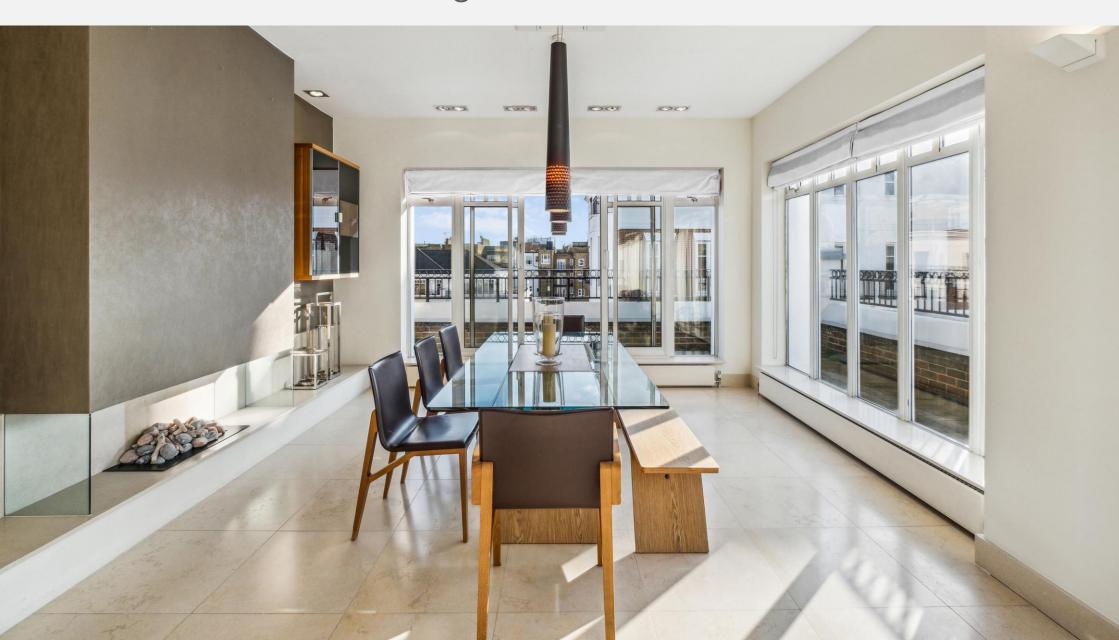

## Redwood Mansions, Kensington Green, W8

We are delighted to be offering this impressive three bedroom penthouse located on the fifth floor of Redwood Mansions in Kensington Green. The property comprises 2,073 sq ft of living space and benefits from a spacious and bright reception room with a dining area as well as floor to ceiling windows on three sides with double doors opening out onto the wrap around terrace.

There is a separate fully fitted kitchen which also benefits from double doors opening out onto the wrap around balcony. The penthouse further provides three bedrooms with doors opening out onto the balcony, two with en suite shower rooms. Additionally, there are two separate shower rooms and the property also benefits from ample storage throughout as well as the exceptional views over looking the landscaped gardens. Two secure car parking spaces are included.