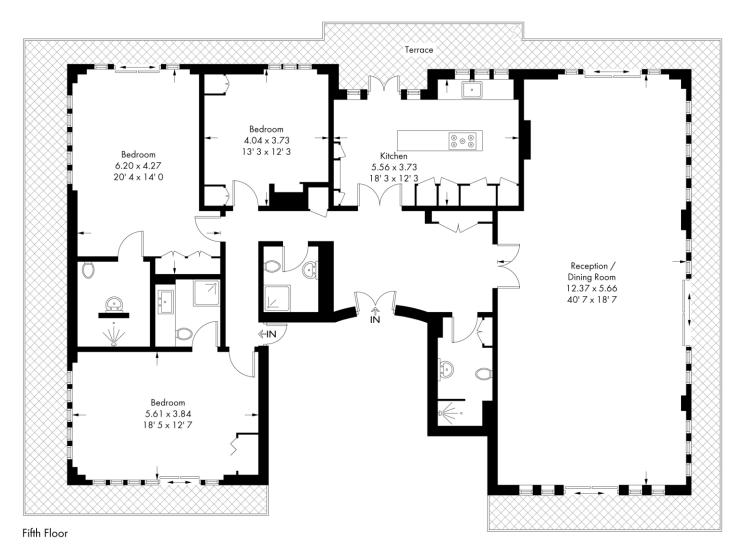

## Redwood Mansions

Approximate Gross Internal Area = 2073 sq ft / 192.6 sq m

This plan is not to scale and must be used as layout guidance only. All measurements and areas are approximate and should not be relied upon to provide accurate information. This plan must not be relied upon when making property valuations, design considerations or any other such relevant decisions. We accept no responsibility or liability (whether in contract, tort or otherwise) in relation to any loss whatsoever arising from or in connection with any use of this plan or the adequacy, accuracy or completeness of it or any information within it.