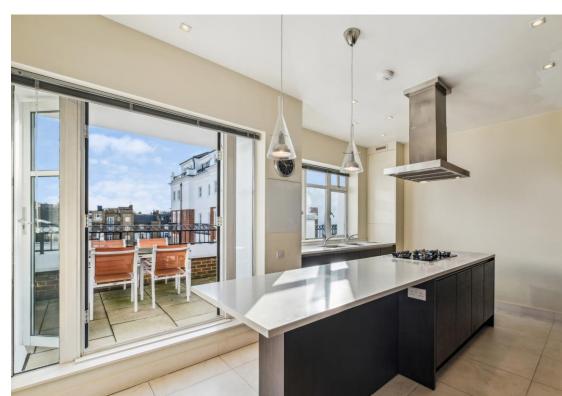

There is a separate fully fitted kitchen which also benefits from double doors opening out onto the wrap around balcony. The penthouse further provides three bedrooms with doors opening out onto the balcony, two with en suite shower rooms. Additionally, there are two separate shower rooms and the property also benefits from ample storage throughout as well as the exceptional views over looking the landscaped gardens. Two secure car parking spaces are included.