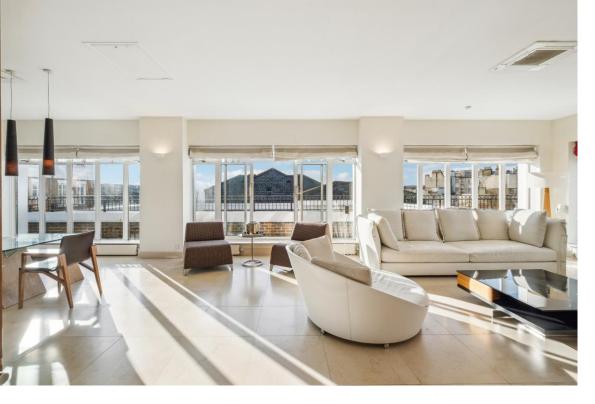

## Redwood Mansions, Kensington Green, W8

We are delighted to be offering this impressive three bedroom penthouse located on the fifth floor of Redwood Mansions in Kensington Green. The property comprises 2,073 sq ft of living space and benefits from a spacious and bright reception room with a dining area as well as floor to ceiling windows on three sides with double doors opening out onto the wrap around terrace.