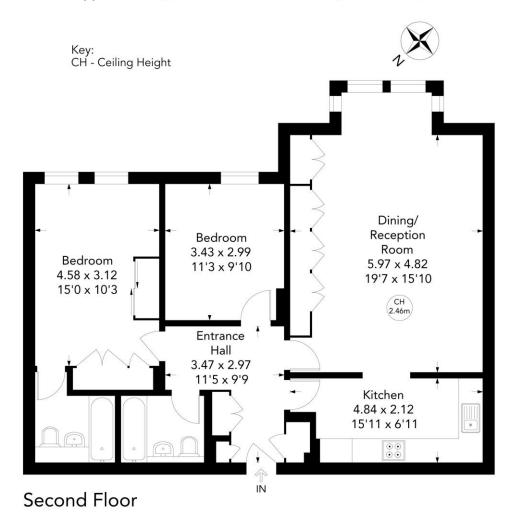

### BLORE HOUSE, COLERIDGE GARDENS, SW10

Approximate gross internal area = 939 sq ft / 87.24 sq m

+44 (0)20 7349 7055 sales@jowebster.com www.jowebster.com Not to scale, for guidance only and must not be relied upon as a statement of fact.

All measurements and areas are approximate only