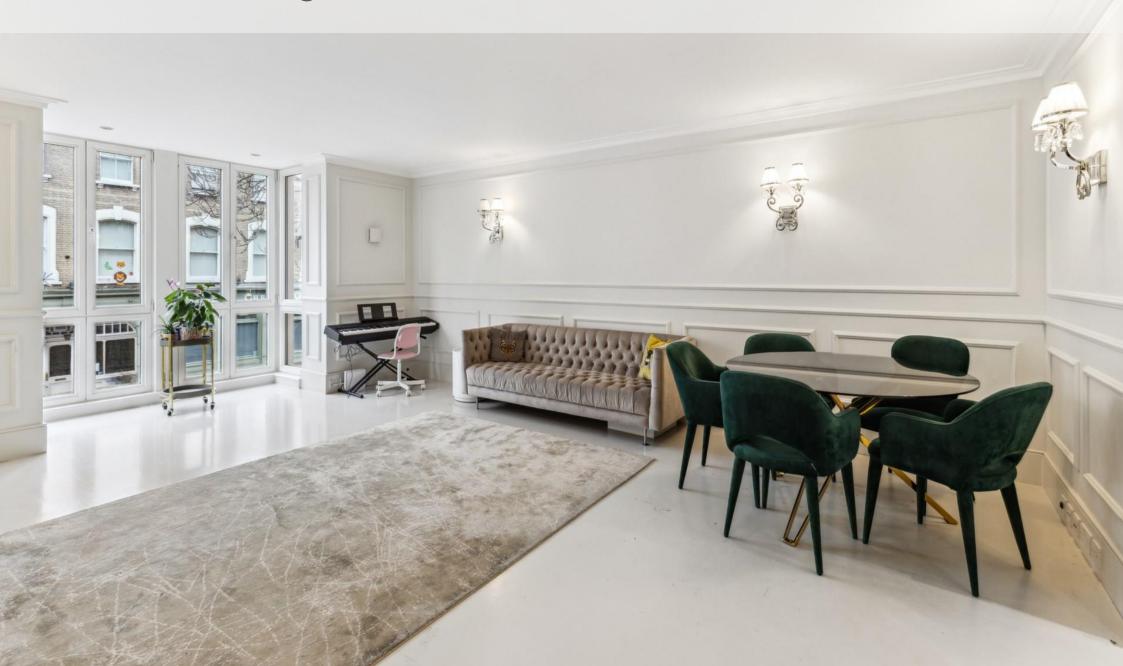

#### Blore House, Kings Chelsea, SW10

We are pleased to present this exceptional two-bedroom apartment within the renowned Kings Chelsea development, offering a sophisticated and secure living experience. Residents enjoy a host of exclusive amenities, including a large swimming pool, a fully equipped gym, a tennis court, and beautifully landscaped gardens. The development is gated, with 24-hour security ensuring peace of mind at all times. Secure car parking is also provided.

This elegant apartment spans 939 sq ft (87.24 sq m) and features an openplan living and kitchen area, creating a spacious and contemporary living environment. The master bedroom benefits from an en-suite bathroom, while the second bedroom is served by a separate family bathroom, ensuring privacy and convenience for all residents.

#### Property Attributes

- Reception Room
- Kitchen
- Master Bedroom with En-Suite
- Second Bedroom
- Family Bathroom
- Residents Gym and Swimming Pool
- Landscaped Gardens
- Car Parking