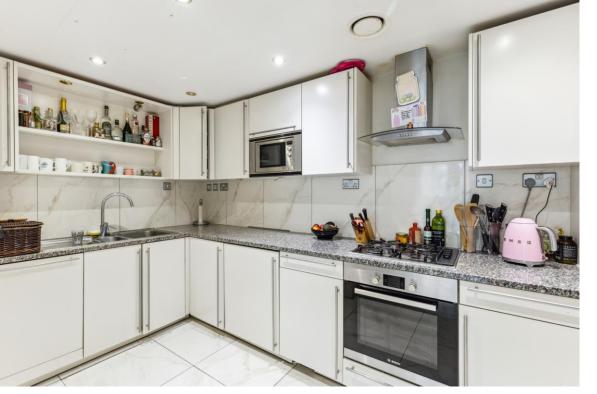

This elegant apartment spans 939 sq ft (87.24 sq m) and features an openplan living and kitchen area, creating a spacious and contemporary living environment. The master bedroom benefits from an en-suite bathroom, while the second bedroom is served by a separate family bathroom, ensuring privacy and convenience for all residents.

#### Property Attributes

- Reception Room
- Kitchen
- Master Bedroom with En-Suite
- Second Bedroom
- Family Bathroom
- Residents Gym and Swimming Pool
- Landscaped Gardens
- Car Parking