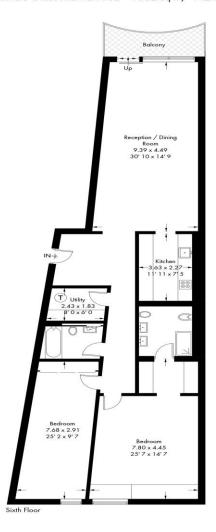

#### Albion Riverside

Approximate Gross Internal Area = 1532 sq ft / 142.3 sq m

Not to scale, for guidance only and must not be relied upon as a statement of fact All measurements and areas are approximate only and have been prepared in accordance with the current edition of the RICS Code of Measuring Practice