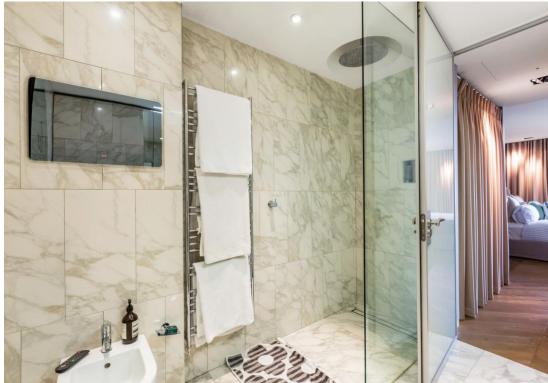

The apartment benefits from a spacious reception room with solid wood herringbone flooring, polished plaster wall and linen wall papers and a modern Boffi kitchen with Gaggenau appliances. Additionally, two wonderful bedrooms, with the master boasting cashmere wallpaper and cashmere curtains throughout, a newly fitted marble en-suite shower room with double sinks and an additional marble guest bathroom. Plentiful storage can be found throughout, including a convenient large storage cupboard housing separate washer and dryer machines.