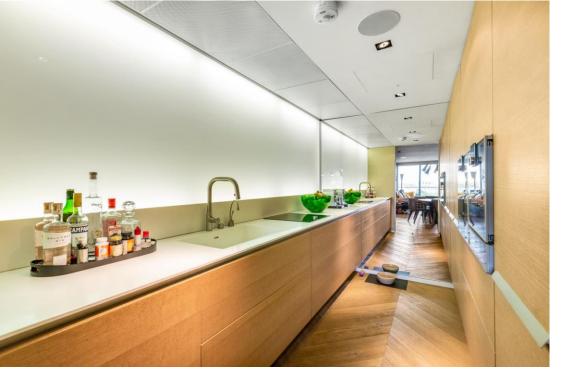

The apartment benefits from a spacious reception room with solid wood herringbone flooring, polished plaster wall and linen wall papers and a modern Boffi kitchen with Gaggenau appliances. Additionally, two wonderful bedrooms, with the master boasting cashmere wallpaper and cashmere curtains throughout, a newly fitted marble en-suite shower room with double sinks and an additional marble guest bathroom. Plentiful storage can be found throughout, including a convenient large storage cupboard housing separate washer and dryer machines.