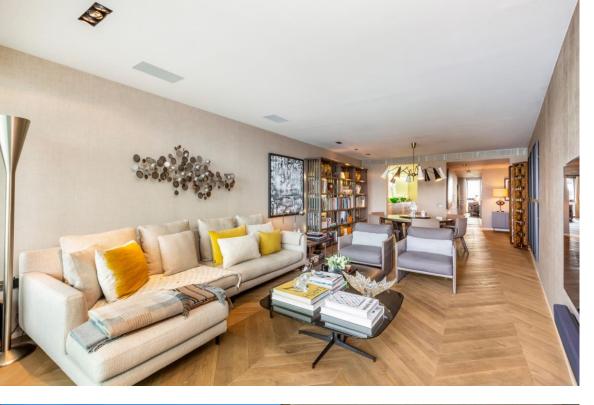

## Albion Riverside, 8 Hester Road, SW11

A wonderfully stylish apartment on the sixth floor of this prestigious Albion Riverside development, benefiting from spectacular river views and private balcony space. With two large bedrooms, this apartment offers a desirable contemporary living space, having been interior designed to a very high standard with exceptional furnishings throughout.

The apartment benefits from a spacious reception room with solid wood herringbone flooring, polished plaster wall and linen wall papers and a modern Boffi kitchen with Gaggenau appliances. Additionally, two wonderful bedrooms, with the master boasting cashmere wallpaper and cashmere curtains throughout, a newly fitted marble en-suite shower room with double sinks and an additional marble guest bathroom. Plentiful storage can be found throughout, including a convenient large storage cupboard housing separate washer and dryer machines.