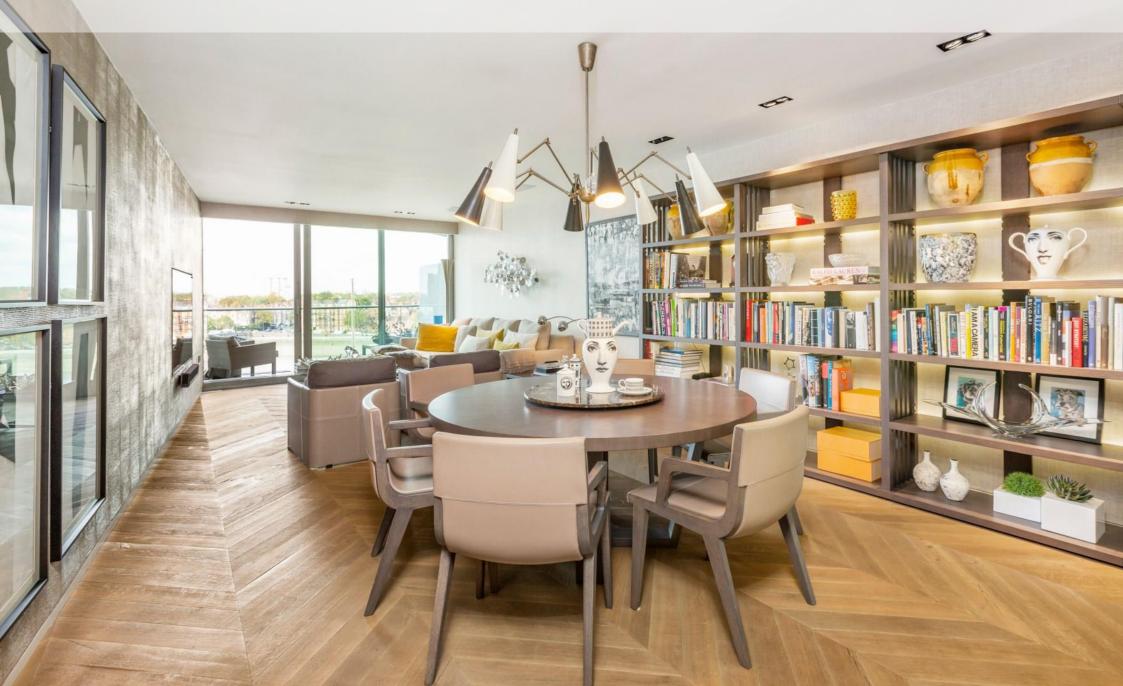

## Albion Riverside, 8 Hester Road, SW11

A wonderfully stylish apartment on the sixth floor of this prestigious Albion Riverside development, benefiting from spectacular river views and private balcony space. With two large bedrooms, this apartment offers a desirable contemporary living space, having been interior designed to a very high standard with exceptional furnishings throughout.

The apartment benefits from a spacious reception room with solid wood herringbone flooring, polished plaster wall and linen wall papers and a modern Boffi kitchen with Gaggenau appliances. Additionally, two wonderful bedrooms, with the master boasting cashmere wallpaper and cashmere curtains throughout, a newly fitted marble en-suite shower room with double sinks and an additional marble guest bathroom. Plentiful storage can be found throughout, including a convenient large storage cupboard housing separate washer and dryer machines.