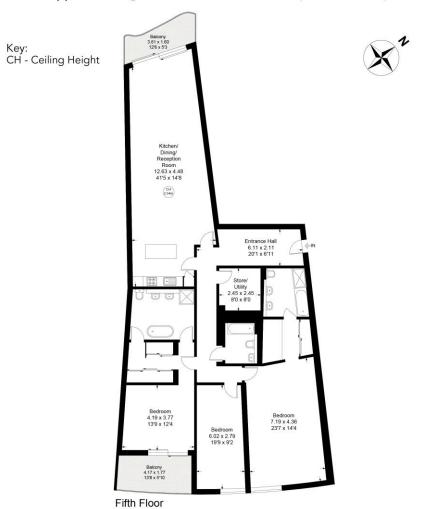

## ALBION RIVERSIDE, HESTER ROAD, SW11

Approximate gross internal area = 2078 sq ft / 193.06 sq m

Not to scale, for guidance only and must not be relied upon as a statement of fact.

All measurements and areas are approximate only