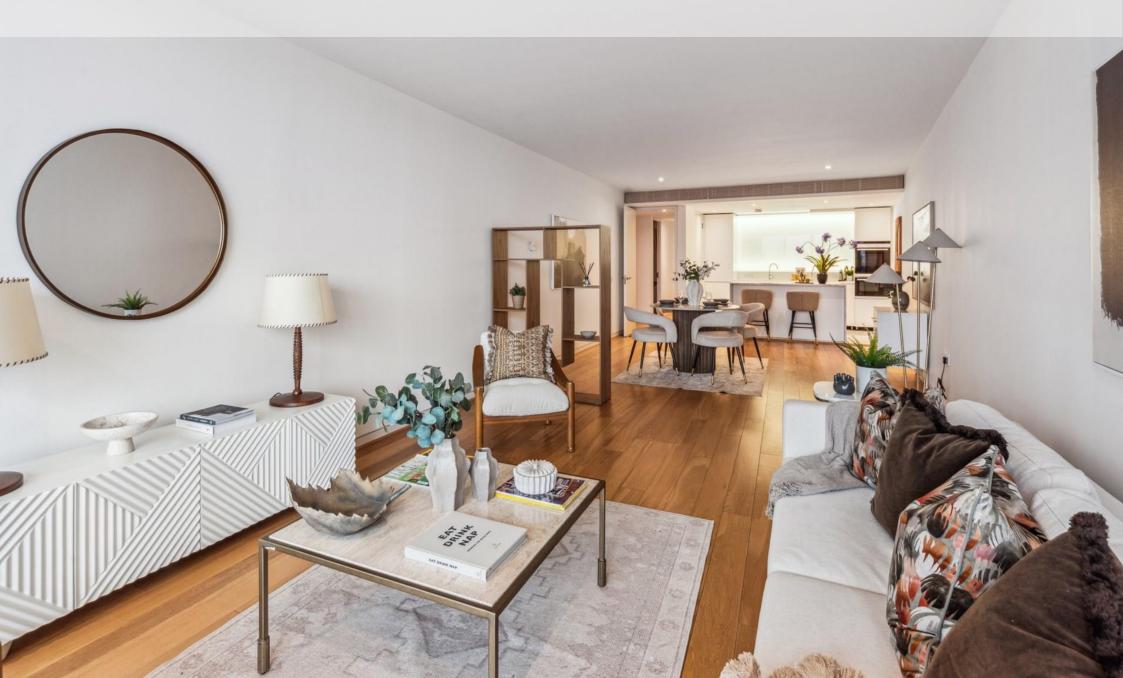

### Albion Riverside, Battersea, SW11

This exceptional three-bedroom apartment, located on the fifth floor of the prestigious Albion Riverside development, offers breathtaking views over the river. The property features a spacious, light-filled open-plan reception room and kitchen, which extends to a private balcony—ideal for entertaining. The master and second bedrooms are both equipped with walk-in wardrobes and en-suite bathrooms, while the third bedroom is conveniently located across the hall from a separate family shower room. Ample storage throughout further enhances the apartment's appeal. The property also includes one allocated car parking space.

#### Property Attributes

- Open Plan Reception Room
- Kitchen
- Three Bedrooms
- Two En-suite Bathrooms
- Car Parking
- Walk-In Wardrobes
- Swimming Pool
- 24 Hour Security
- $-\operatorname{Gym}$
- Podium Garden