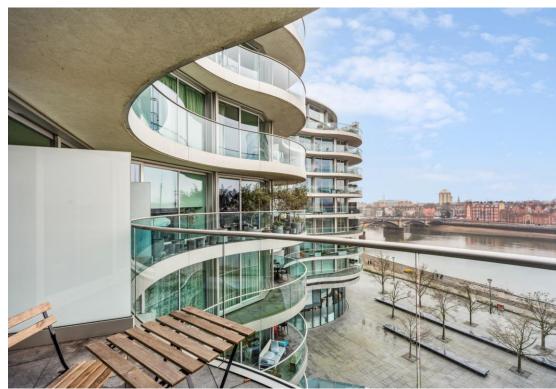

### Albion Riverside, Battersea, SW11

This exceptional three-bedroom apartment, located on the fifth floor of the prestigious Albion Riverside development, offers breathtaking views over the river. The property features a spacious, light-filled open-plan reception room and kitchen, which extends to a private balcony—ideal for entertaining. The master and second bedrooms are both equipped with walk-in wardrobes and en-suite bathrooms, while the third bedroom is conveniently located across the hall from a separate family shower room. Ample storage throughout further enhances the apartment's appeal. The property also includes one allocated car parking space.

Albion Riverside is an award-winning development by Foster and Partners, offering residents access to a range of premium amenities, including underground parking, 24-hour security and concierge services, a gym, swimming pool, and a podium garden. Ideally situated along the river between Albert and Battersea Bridges, the development is just moments from Battersea Park and within walking distance of local cafés, restaurants, and the shops on King's Road and in Chelsea. The Thames Riverbus pier and the facilities at Battersea Power Station are also nearby, providing convenient access to the best of London living.