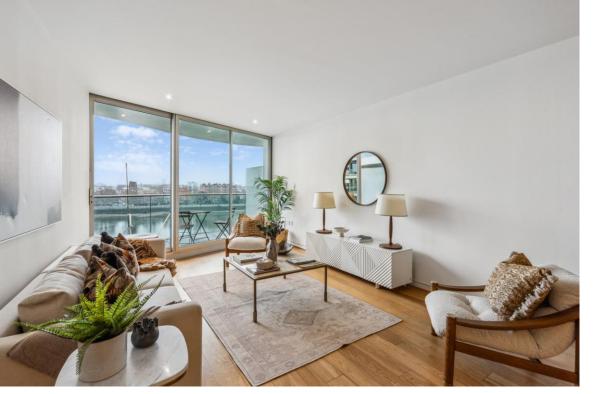

### Albion Riverside, Battersea, SW11

This exceptional three-bedroom apartment, located on the fifth floor of the prestigious Albion Riverside development, offers breathtaking views over the river. The property features a spacious, light-filled open-plan reception room and kitchen, which extends to a private balcony—ideal for entertaining. The master and second bedrooms are both equipped with walk-in wardrobes and en-suite bathrooms, while the third bedroom is conveniently located across the hall from a separate family shower room. Ample storage throughout further enhances the apartment's appeal. The property also includes one allocated car parking space.

Albion Riverside is an award-winning development by Foster and Partners, offering residents access to a range of premium amenities, including underground parking, 24-hour security and concierge services, a gym, swimming pool, and a podium garden. Ideally situated along the river between Albert and Battersea Bridges, the development is just moments from Battersea Park and within walking distance of local cafés, restaurants, and the shops on King's Road and in Chelsea. The Thames Riverbus pier and the facilities at Battersea Power Station are also nearby, providing convenient access to the best of London living.