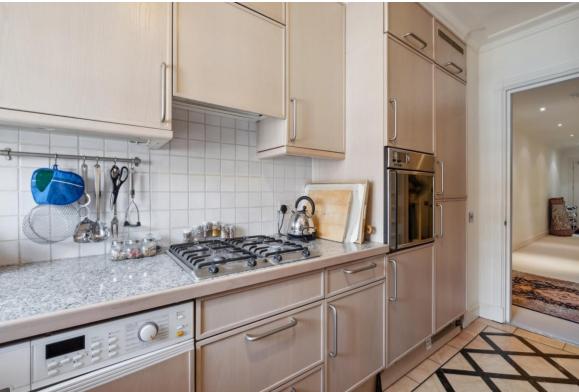

#### Oak Lodge, Kensington Green, W8

A bright and spacious two-bedroom apartment located on the second floor of Oak Lodge, located in the gated development of Kensington Green.

The property comprises 1,091 sq.ft of living space and benefits from a large bright reception room, separate kitchen, two bedrooms with built in storage and two bathrooms (one en-suite bathroom). The master bedroom features a Juliet balcony, built-in wardrobe space and the en-suite bathroom. The second bedroom also has the luxury of a Juliet balcony and built-in wardrobe space. Additionally, one car parking space is included.

#### Property Attributes

- Reception/Dining Area
- Separate Kitchen
- Master Bedroom with En-suite Bathroom
- Second Bedroom
- Bathroom
- Juliet Balconies
- 24 Hour Security & Concierge
- Built In Wardrobes
- Parking Available