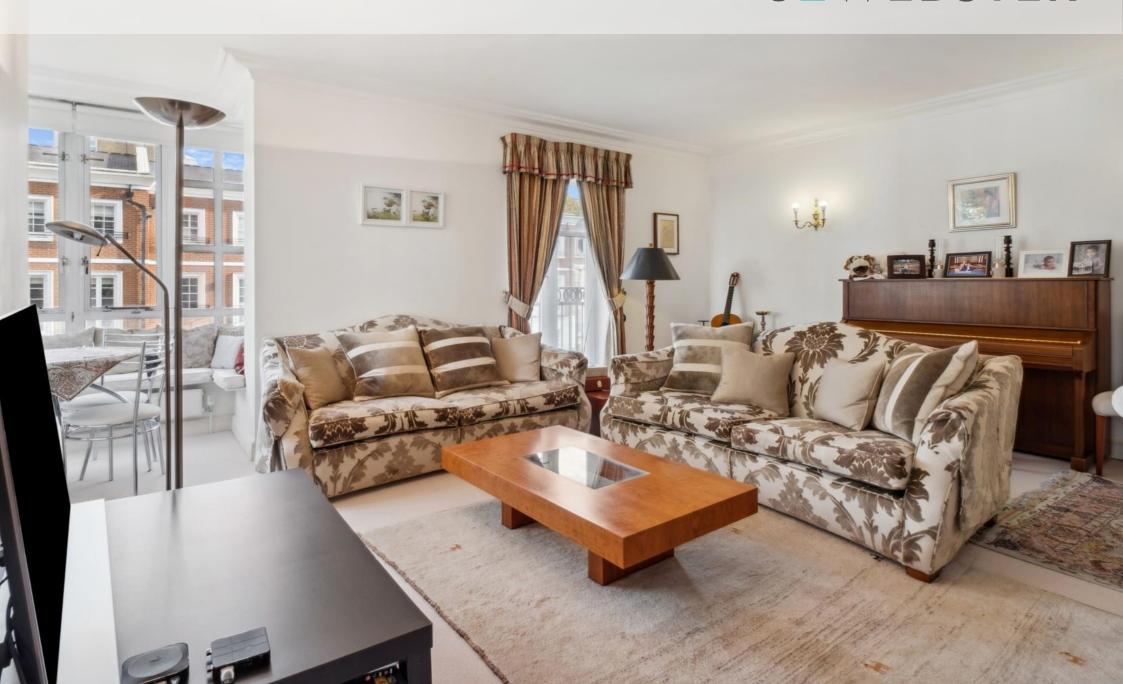

#### Oak Lodge, Kensington Green, W8

A bright and spacious two-bedroom apartment located on the second floor of Oak Lodge, located in the gated development of Kensington Green.

The property comprises 1,091 sq.ft of living space and benefits from a large bright reception room, separate kitchen, two bedrooms with built in storage and two bathrooms (one en-suite bathroom). The master bedroom features a Juliet balcony, built-in wardrobe space and the en-suite bathroom. The second bedroom also has the luxury of a Juliet balcony and built-in wardrobe space. Additionally, one car parking space is included.

#### Property Attributes

- Reception/Dining Area
- Separate Kitchen
- Master Bedroom with En-suite Bathroom
- Second Bedroom
- Bathroom
- Juliet Balconies
- 24 Hour Security & Concierge
- Built In Wardrobes
- Parking Available