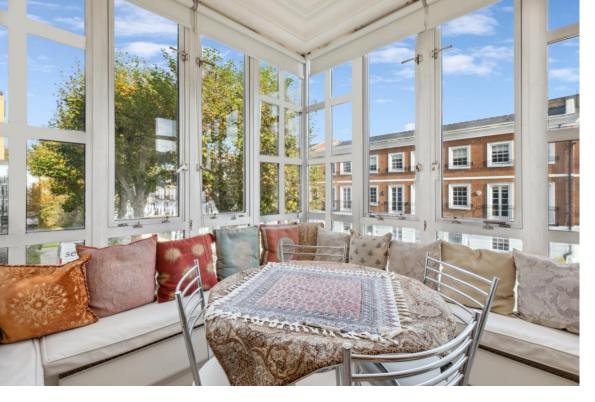

#### Oak Lodge, Kensington Green, W8

A bright and spacious two-bedroom apartment located on the second floor of Oak Lodge, located in the gated development of Kensington Green.

The property comprises 1,091 sq.ft of living space and benefits from a large bright reception room, separate kitchen, two bedrooms with built in storage and two bathrooms (one en-suite bathroom). The master bedroom features a Juliet balcony, built-in wardrobe space and the en-suite bathroom. The second bedroom also has the luxury of a Juliet balcony and built-in wardrobe space. Additionally, one car parking space is included.

#### Property Attributes

- Reception/Dining Area
- Separate Kitchen
- Master Bedroom with En-suite Bathroom
- Second Bedroom
- Bathroom
- Juliet Balconies
- 24 Hour Security & Concierge
- Built In Wardrobes
- Parking Available