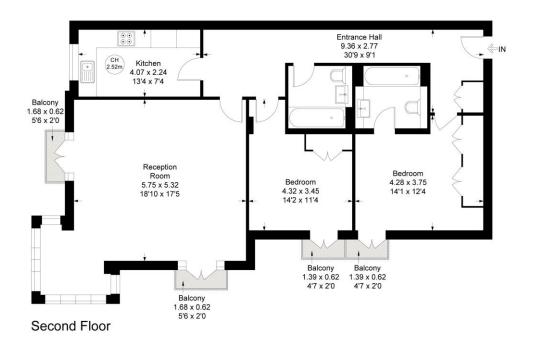

### OAK LODGE, CHANTRY SQUARE, W8

Approximate gross internal area = 1091 sq ft / 101.33 sq m

Key: CH - Ceiling Height

Not to scale, for guidance only and must not be relied upon as a statement of fact.

All measurements and areas are approximate only