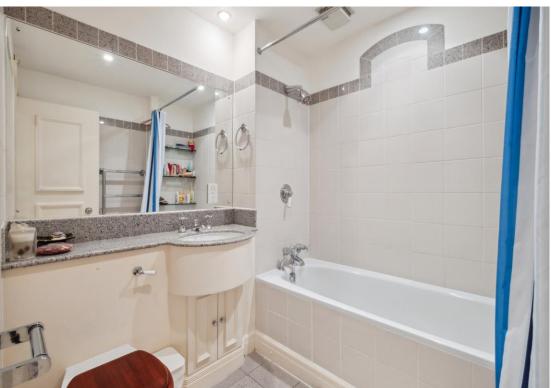

#### Oak Lodge, Kensington Green, W8

A bright and spacious two-bedroom apartment located on the second floor of Oak Lodge, located in the gated development of Kensington Green.

The property comprises 1,091 sq.ft of living space and benefits from a large bright reception room, separate kitchen, two bedrooms with built in storage and two bathrooms (one en-suite bathroom). The master bedroom features a Juliet balcony, built-in wardrobe space and the en-suite bathroom. The second bedroom also has the luxury of a Juliet balcony and built-in wardrobe space. Additionally, one car parking space is included.

#### Property Attributes

- Reception/Dining Area
- Separate Kitchen
- Master Bedroom with En-suite Bathroom
- Second Bedroom
- Bathroom
- Juliet Balconies
- 24 Hour Security & Concierge
- Built In Wardrobes
- Parking Available