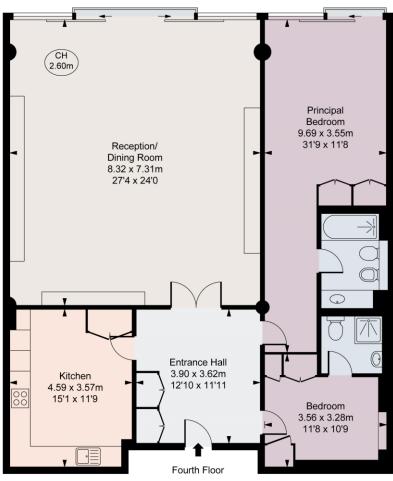

## Riverside One, Hester Road, SW11 Approximate Gross Internal Area 139.32 sq m / 1,500 sq ft

(CH = Ceiling Heights)

This plan is not to scale. It is for guidance and not for valuation purposes.

All measurements and areas are approximate only, and have been prepared in accordance with the current edition of the RICS Code of Measuring Practice.