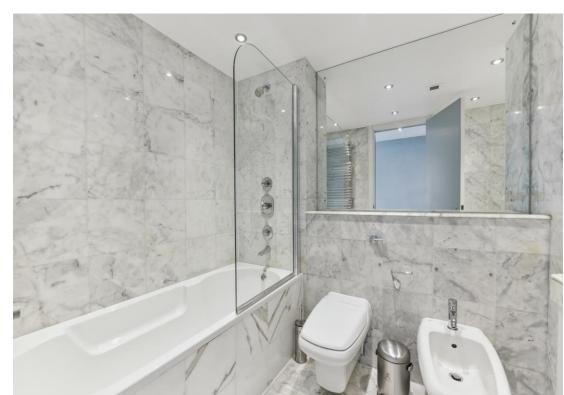

Spanning 1,500 sq. ft (139.32 sq. m), the apartment features a spacious reception room with floor-to-ceiling sliding windows, providing a bright living area. The apartment also includes a separate modern kitchen with a breakfast bar and a large hallway. The master bedroom benefits from river views and an en-suite bathroom, while the second double bedroom also has its own en-suite. The second bedroom can also be used as a study.

## Property Attributes

- Reception Room
- Kitchen
- 2 Bedrooms (2 with ensuites)
- Cloakroom
- Lift Access
- Riverside Views
- 24 Hour Security and Porterage
- 1 Underground Car Parking Space