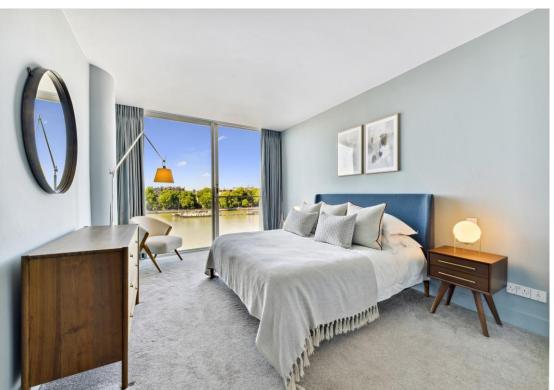

## Riverside One, SW11

This stunning two-bedroom lateral apartment is situated in the iconic Riverside One Building, designed by Norman Foster. Nestled on the Thames between Albert and Battersea Bridges, it offers breathtaking river views, especially at night toward Albert Bridge.

Spanning 1,500 sq. ft (139.32 sq. m), the apartment features a spacious reception room with floor-to-ceiling sliding windows, providing a bright living area. The apartment also includes a separate modern kitchen with a breakfast bar and a large hallway. The master bedroom benefits from river views and an en-suite bathroom, while the second double bedroom also has its own en-suite. The second bedroom can also be used as a study.