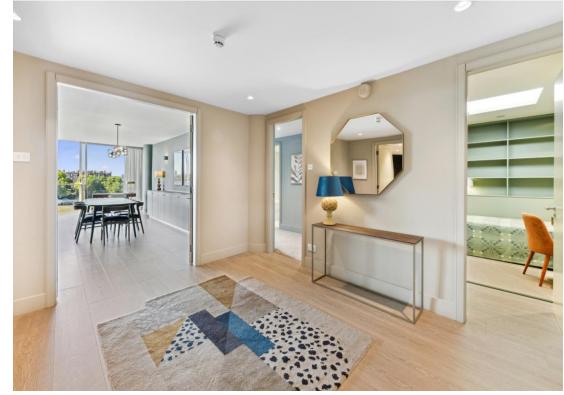

Spanning 1,500 sq. ft (139.32 sq. m), the apartment features a spacious reception room with floor-to-ceiling sliding windows, providing a bright living area. The apartment also includes a separate modern kitchen with a breakfast bar and a large hallway. The master bedroom benefits from river views and an en-suite bathroom, while the second double bedroom also has its own en-suite. The second bedroom can also be used as a study.