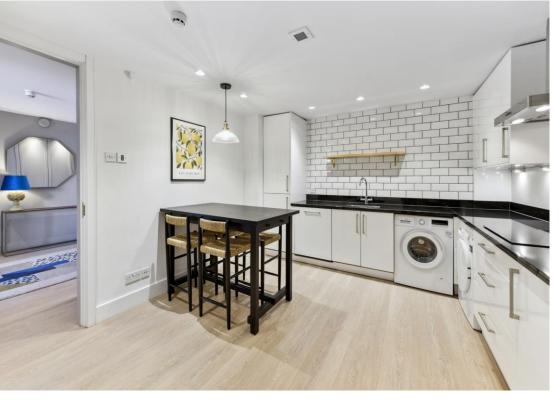

Spanning 1,500 sq. ft (139.32 sq. m), the apartment features a spacious reception room with floor-to-ceiling sliding windows, providing a bright living area. The apartment also includes a separate modern kitchen with a breakfast bar and a large hallway. The master bedroom benefits from river views and an en-suite bathroom, while the second double bedroom also has its own en-suite. The second bedroom can also be used as a study.