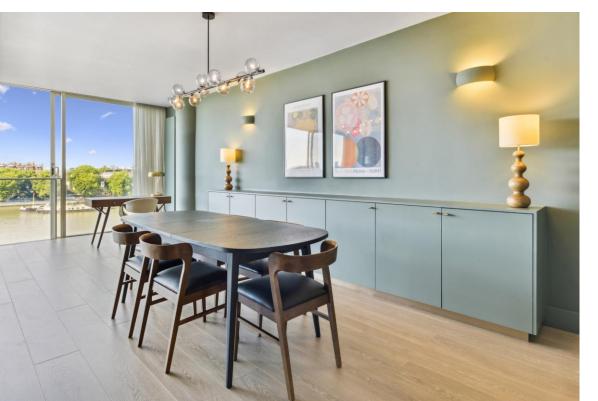

Spanning 1,500 sq. ft (139.32 sq. m), the apartment features a spacious reception room with floor-to-ceiling sliding windows, providing a bright living area. The apartment also includes a separate modern kitchen with a breakfast bar and a large hallway. The master bedroom benefits from river views and an en-suite bathroom, while the second double bedroom also has its own en-suite. The second bedroom can also be used as a study.

Riverside One is just moments from Battersea Park and the vibrant amenities at Battersea Power Station, this apartment is a short stroll across to King's Road and Chelsea. Riverside One is a unique building with limited apartments set discreetly behind secure gates in a quiet location offering the up most in privacy together with 24-hour security, porterage and underground car parking.