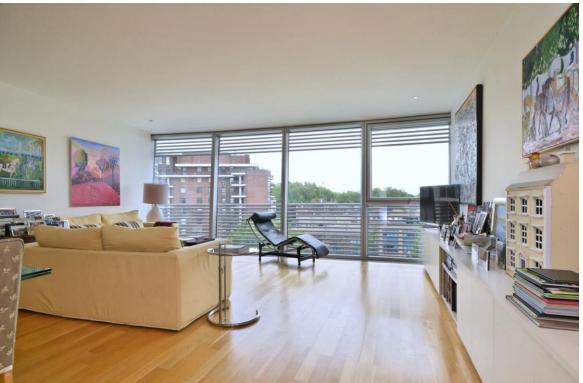

## Albion Riverside, Battersea, SW11

A bright lateral two bedroom apartment located on the 5th floor of Albion Riverside with views towards Battersea Park.

The apartment comprises 1,237 sq. ft (114.92 sq.m) of living space and offers a spacious reception room with floor to ceiling windows, open plan kitchen with breakfast bar creating good entertaining space. There are two double bedrooms, the master bedroom with an en suite bathroom and an additional separate family shower room. One car parking space is included and the apartment offers good storage.

Albion Riverside is an award winning development designed by Foster and Partners, and benefits from underground car parking, 24 hour security and concierge, gym, swimming pool and podium garden. The development is ideally situated on the river between Albert and Battersea Bridges and is a moments' walk from Battersea Park. There are good local restaurants and cafes. The shops on King's Road and Chelsea are in close proximity as is the Thames Riverbus pier and other facilities at Battersea Power Station.