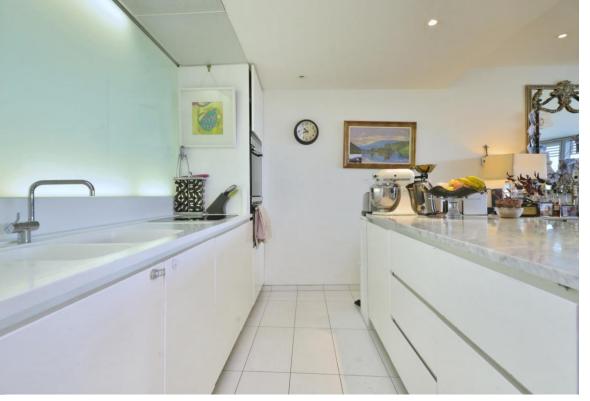

## Albion Riverside, Battersea, SW11

A bright lateral two bedroom apartment located on the 5th floor of Albion Riverside with views towards Battersea Park.

The apartment comprises 1,237 sq. ft (114.92 sq.m) of living space and offers a spacious reception room with floor to ceiling windows, open plan kitchen with breakfast bar creating good entertaining space. There are two double bedrooms, the master bedroom with an en suite bathroom and an additional separate family shower room. One car parking space is included and the apartment offers good storage.

#### Property Attributes

- Open Plan Reception Room with Dining Area
- Kitchen
- Two Bedrooms
- Bathrooms (En suite)
- Shower Room
- Car Parking
- Swimming Pool and Gym
- 24 hour Security and Concierge
- Podium Garden