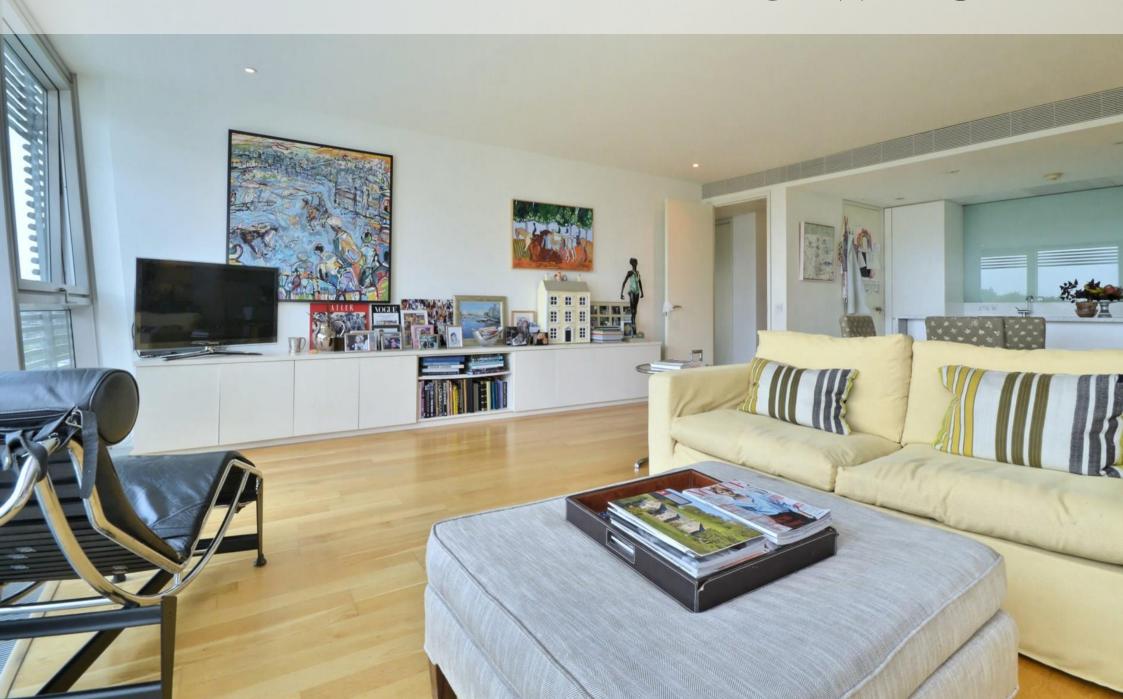

## Albion Riverside, Battersea, SW11

A bright lateral two bedroom apartment located on the 5th floor of Albion Riverside with views towards Battersea Park.

The apartment comprises 1,237 sq. ft (114.92 sq.m) of living space and offers a spacious reception room with floor to ceiling windows, open plan kitchen with breakfast bar creating good entertaining space. There are two double bedrooms, the master bedroom with an en suite bathroom and an additional separate family shower room. One car parking space is included and the apartment offers good storage.

#### Property Attributes

- Open Plan Reception Room with Dining Area
- Kitchen
- Two Bedrooms
- Bathrooms (En suite)
- Shower Room
- Car Parking
- Swimming Pool and Gym
- 24 hour Security and Concierge
- Podium Garden