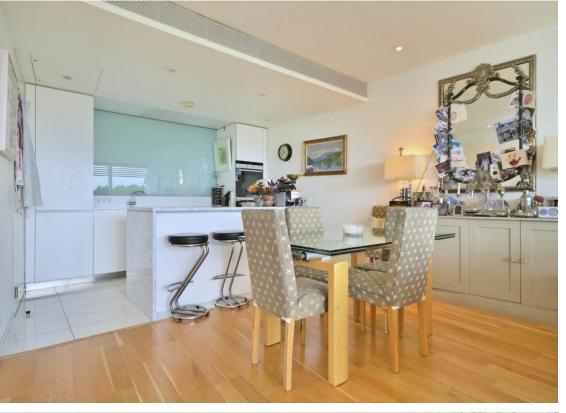

## Albion Riverside, Battersea, SW11

A bright lateral two bedroom apartment located on the 5th floor of Albion Riverside with views towards Battersea Park.

The apartment comprises 1,237 sq. ft (114.92 sq.m) of living space and offers a spacious reception room with floor to ceiling windows, open plan kitchen with breakfast bar creating good entertaining space. There are two double bedrooms, the master bedroom with an en suite bathroom and an additional separate family shower room. One car parking space is included and the apartment offers good storage.

#### Property Attributes

- Open Plan Reception Room with Dining Area
- Kitchen
- Two Bedrooms
- Bathrooms (En suite)
- Shower Room
- Car Parking
- Swimming Pool and Gym
- 24 hour Security and Concierge
- Podium Garden