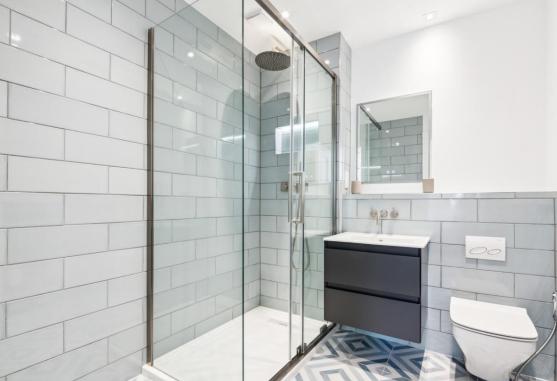

The spacious entrance hall with excellent storage leads through to the bright west facing reception room and the modern open plan kitchen. The reception room boasts a large bay window and luxurious wooden flooring, there is ample space for a dining area too. The property further provides two double bedrooms which benefit from built in storage and master bedroom provides an en suite shower room. There is an additional family shower room. The property is being sold with one car parking space and all contents as seen.

### Property Attributes

- Open Plan Reception Room
- Newly upgraded Kitchen with Dining area
- Two Double Bedrooms
- Two Shower Rooms (One En suite)
- Newly upgraded heating system
- 24 Hour Security
- Gym
- Car Parking
- Landscaped Gardens
- Close by to transport links