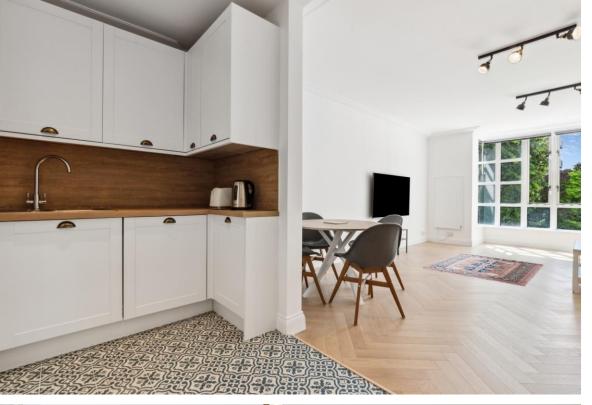

## Oak Lodge, Kensington Green, W8

We are delighted to be offering this two bedroom apartment located on the first floor within Oak Lodge, Kensington Green. The apartment comprises 1,016 sq.ft (94.39 sq.m) of living space which has been recently upgraded to a very high standard. This includes a brand new kitchen and all appliances as well as two new bathrooms. Additionally, a new heating system and new electrics throughout, and new gas boiler. There is also under floor heating to the hallway, kitchen and both bathrooms.

The spacious entrance hall with excellent storage leads through to the bright west facing reception room and the modern open plan kitchen. The reception room boasts a large bay window and luxurious wooden flooring, there is ample space for a dining area too. The property further provides two double bedrooms which benefit from built in storage and master bedroom provides an en suite shower room. There is an additional family shower room. The property is being sold with one car parking space and all contents as seen.