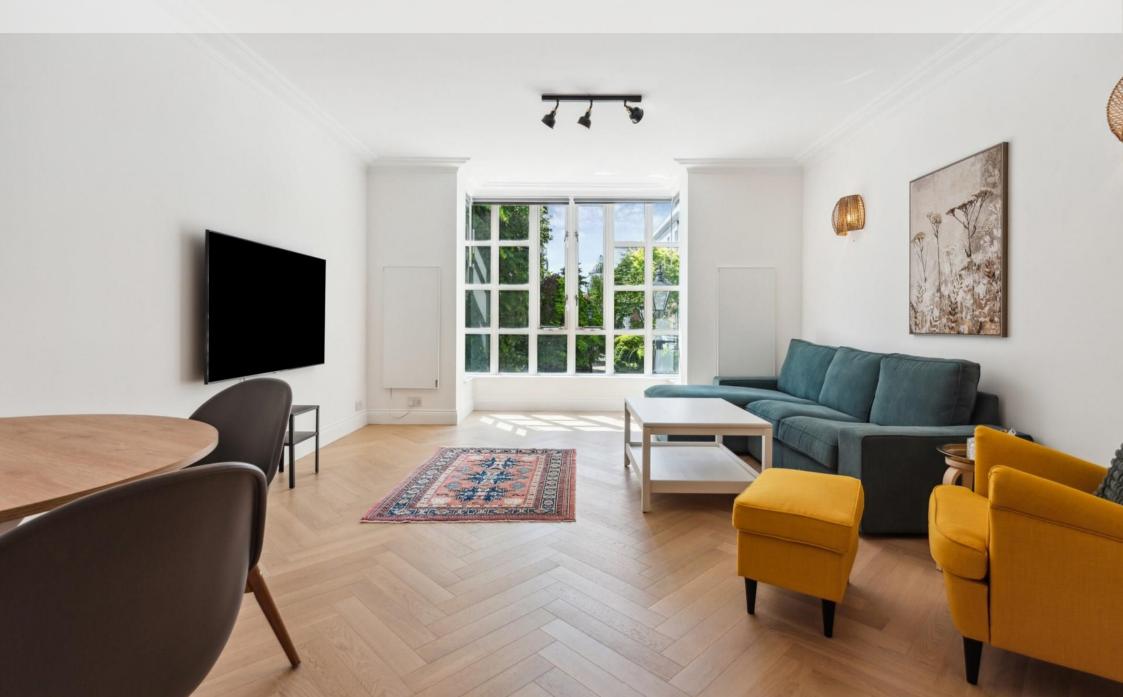

The spacious entrance hall with excellent storage leads through to the bright west facing reception room and the modern open plan kitchen. The reception room boasts a large bay window and luxurious wooden flooring, there is ample space for a dining area too. The property further provides two double bedrooms which benefit from built in storage and master bedroom provides an en suite shower room. There is an additional family shower room. The property is being sold with one car parking space and all contents as seen.