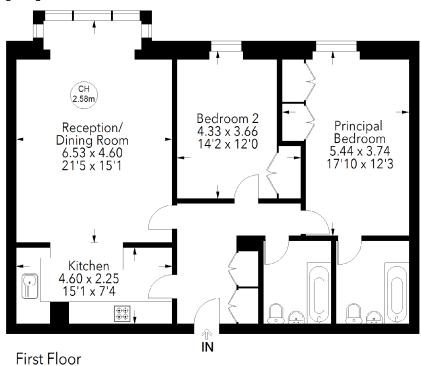

## Oak Lodge, Kensington Green, W8

Approximate gross internal area = 1016 sq ft / 94.39 sq m

Key : CH - Ceiling Height

Not to scale, for guidance only and must not be relied upon as a statement of fact.
All measurements and areas are approximate only