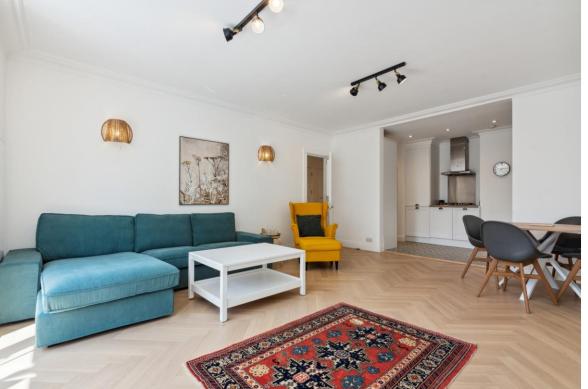

The spacious entrance hall with excellent storage leads through to the bright west facing reception room and the modern open plan kitchen. The reception room boasts a large bay window and luxurious wooden flooring, there is ample space for a dining area too. The property further provides two double bedrooms which benefit from built in storage and master bedroom provides an en suite shower room. There is an additional family shower room. The property is being sold with one car parking space and all contents as seen.