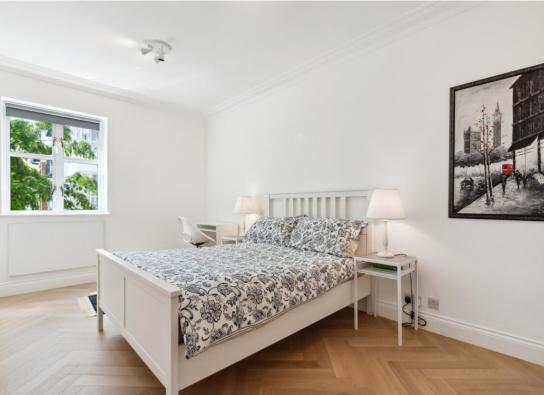

The spacious entrance hall with excellent storage leads through to the bright west facing reception room and the modern open plan kitchen. The reception room boasts a large bay window and luxurious wooden flooring, there is ample space for a dining area too. The property further provides two double bedrooms which benefit from built in storage and master bedroom provides an en suite shower room. There is an additional family shower room. The property is being sold with one car parking space and all contents as seen.

### Property Attributes

- Open Plan Reception Room
- Newly upgraded Kitchen with Dining area
- Two Double Bedrooms
- Two Shower Rooms (One En suite)
- Newly upgraded heating system
- 24 Hour Security
- Gym
- Car Parking
- Landscaped Gardens
- Close by to transport links