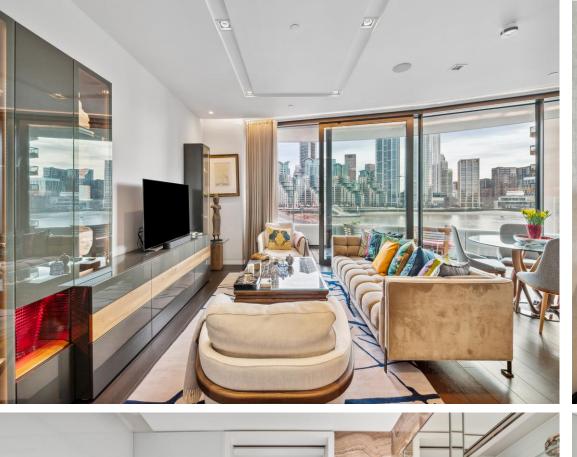

## Riverwalk, Millbank, SW1

We are delighted to be offering this modern and stylish two bedroom apartment situated on the 3rd floor of the prestigious Riverwalk development on Millbank. The apartment offers a bright and spacious open plan reception room and kitchen with sliding doors onto a private balcony with south facing views onto the river Thames. The kitchen is finished to a high standard with marble surfaces and a range of top appliances.