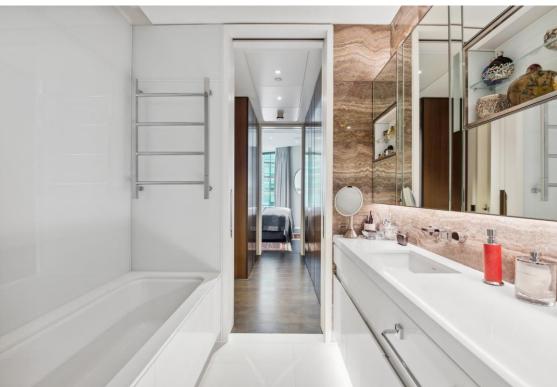

The master bedroom benefits from ample storage, private dressing room as well as a large en suite bathroom with dual sinks, separate shower and bath. Additionally, the second bedroom provides en suite shower room with generous built in storage also.