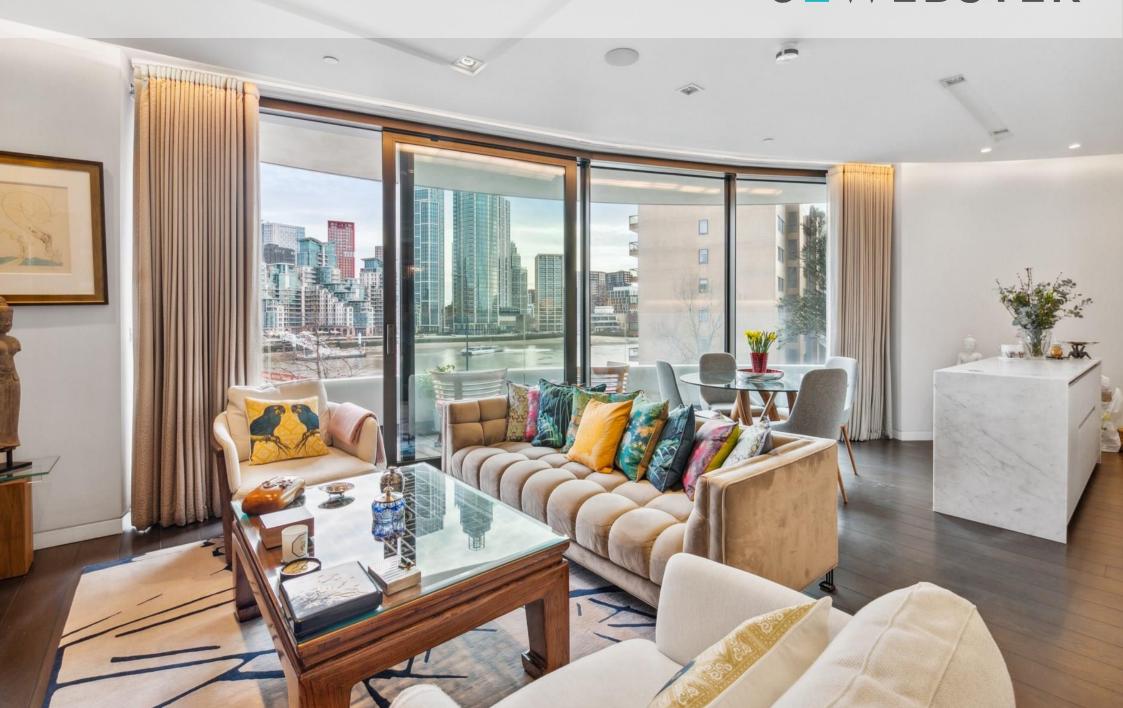

## Riverwalk, Millbank, SW1

We are delighted to be offering this modern and stylish two bedroom apartment situated on the 3rd floor of the prestigious Riverwalk development on Millbank. The apartment offers a bright and spacious open plan reception room and kitchen with sliding doors onto a private balcony with south facing views onto the river Thames. The kitchen is finished to a high standard with marble surfaces and a range of top appliances.

Riverwalk offers 24 hour concierge, resident's gym, comfort cooling throughout as well as a fitness suite and yoga studio.

Conveniently located in the heart of Westminster providing easy access to London's landmarks such as Tate Britain, the University Arts and the Houses of Parliament. Pimlico underground station is walking distance away providing easy access into Central London and Vauxhall station is nearby also.