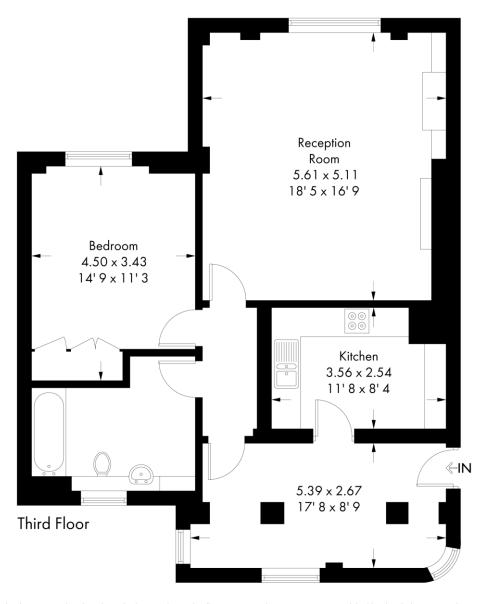

## Stone Hall, Kensington Green, W8

A charming one bedroom apartment with immense character located on the top floor within Stone Hall, Kensington Green. The property comprises 882 sq.ft of living space which includes a bright and spacious entrance hall leading through to the reception room which is finished to a high standard and has wooden beams and high ceilings plus a wonderful fireplace and sitting area. In addition, there is a pull down double bed which is concealed within the built cupboards. The reception room has west facing views onto the landscaped gardens.

The property further provides a fully fitted kitchen, a double bedroom with ample storage, a separate bathroom with easterly views looking onto the gardens also. There are views of the gardens from both sides of the property making this a very peaceful and unique apartment within Kensington Green. The property includes one underground car parking space.

## Kensington Green

+44 (0)20 7349 7055 sales@jowebster.com www.jowebster.com

This plan is not to scale and must be used as layout guidance only. All measurements and areas are approximate and should not be relied upon to provide accurate information. This plan must not be relied upon when making property valuations, design considerations or any other such relevant decisions. We accept no responsibility or liability (whether in contract, tort or otherwise) in relation to any loss whatsoever arising from or in connection with any use of this plan or the adequacy, accuracy or completeness of it or any information within it.