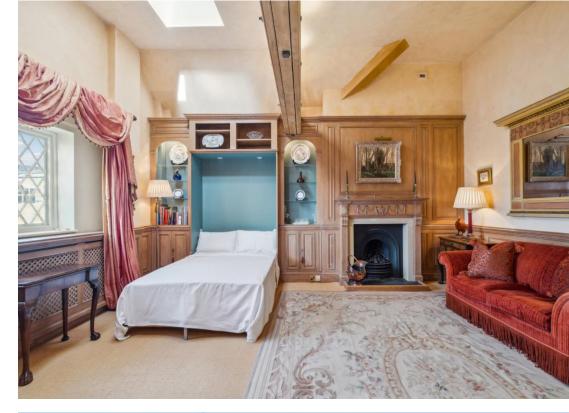

## Stone Hall, Kensington Green, W8

A charming one bedroom apartment with immense character located on the top floor within Stone Hall, Kensington Green. The property comprises 882 sq.ft of living space which includes a bright and spacious entrance hall leading through to the reception room which is finished to a high standard and has wooden beams and high ceilings plus a wonderful fireplace and sitting area. In addition, there is a pull down double bed which is concealed within the built cupboards. The reception room has west facing views onto the landscaped gardens.

The property further provides a fully fitted kitchen, a double bedroom with ample storage, a separate bathroom with easterly views looking onto the gardens also. There are views of the gardens from both sides of the property making this a very peaceful and unique apartment within Kensington Green. The property includes one underground car parking space.