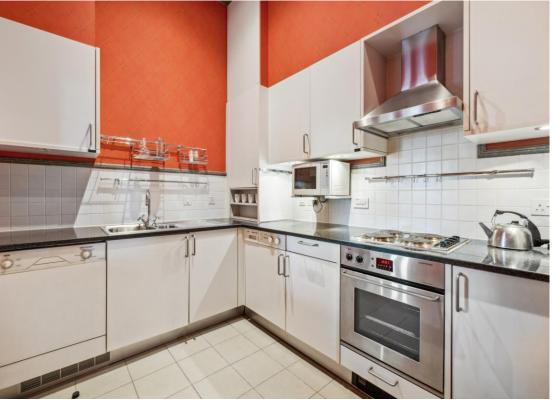

The property further provides a fully fitted kitchen, a double bedroom with ample storage, a separate bathroom with easterly views looking onto the gardens also. There are views of the gardens from both sides of the property making this a very peaceful and unique apartment within Kensington Green. The property includes one underground car parking space.