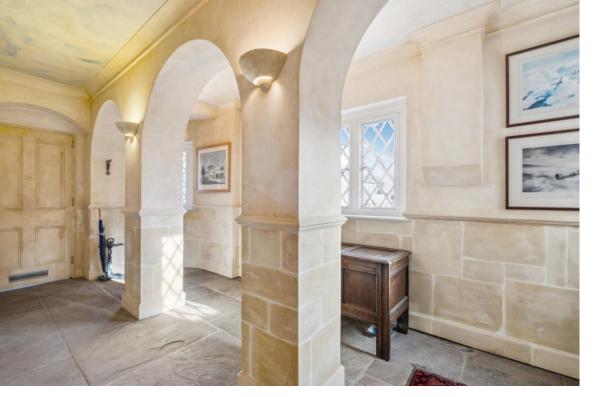

## Stone Hall, Kensington Green, W8

A charming one bedroom apartment with immense character located on the top floor within Stone Hall, Kensington Green. The property comprises 882 sq.ft of living space which includes a bright and spacious entrance hall leading through to the reception room which is finished to a high standard and has wooden beams and high ceilings plus a wonderful fireplace and sitting area. In addition, there is a pull down double bed which is concealed within the built cupboards. The reception room has west facing views onto the landscaped gardens.