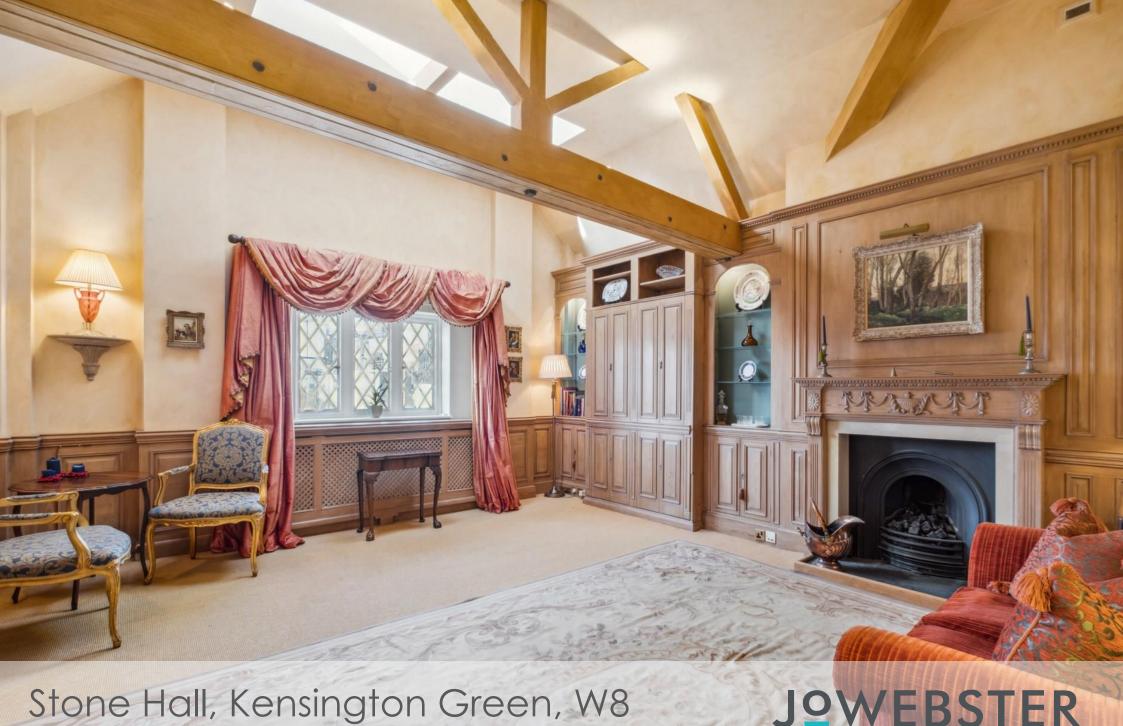

## Stone Hall, Kensington Green, W8

A charming one bedroom apartment with immense character located on the top floor within Stone Hall, Kensington Green. The property comprises 882 sq.ft of living space which includes a bright and spacious entrance hall leading through to the reception room which is finished to a high standard and has wooden beams and high ceilings plus a wonderful fireplace and sitting area. In addition, there is a pull down double bed which is concealed within the built cupboards. The reception room has west facing views onto the landscaped gardens.