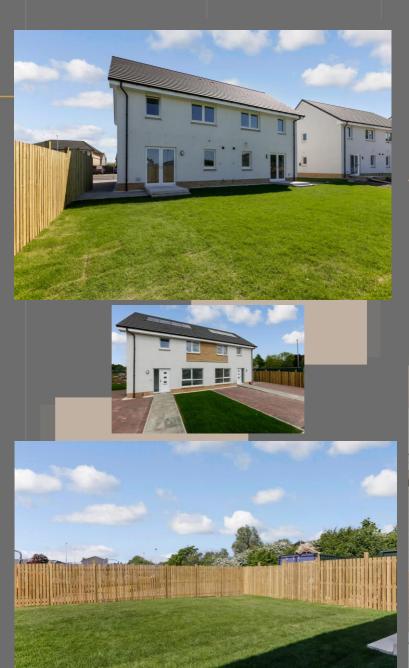

## FOR YOUR HOME

Located within a prime location overlooking Hogganfield Loch, are six fabulous and luxurious, pristine three bedroom semi detached homes, which will appeal to a wide range of buyers and only available in this limited number. All of the property boast private monobloc driveway parking and landscaped gardens, set within walking distance to a host of local amenities, commuting links and great local schools.

\*\*\* Truly Walk In Condition - All the buyers will have to do is simply bring their furniture and belongings \*\*\*

These semi-detached homes are formed over two spacious floors offering flexible family living, finished to an exemplary standard, incorporating the very highest of quality fixtures and fittings throughout. The properties will benefit from beautiful two tone rear finish to the front benefiting from an abundance of natural light throughout the day and boasting top range fixtures and finishings throughout.