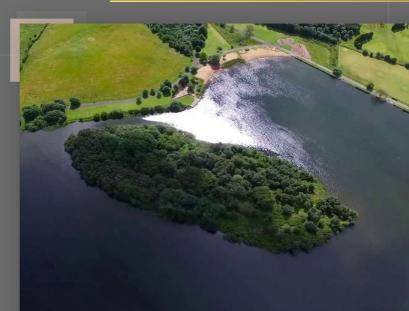

# SURROUNDING FACILITIES

Hogganfield Loch, which lies within the 48-hectare Hogganfield Park, is deservedly popular with walkers, cyclists and, most particularly, bird watchers. The Loch is part of the wider Seven Lochs Wetland Park and is one of Glasgow's most important sites for migratory and overwintering water birds including the Great Crested Grebe, Whooper Swan and Goldeneye Duck.

If you want a walk with a purpose, Lethamhill Golf Club lies just to the south of Hogganfield Loch, and for keen cyclists, the Seven Lochs and Canal Loop offers a variety of routes to suit every age and ability – including the 8km Seven Lochs path that winds its way through the nature reserve. And for more gentle pursuits, Glasgow Fort is also close by with its range of shops, restaurants and state-of-the-art cinema.