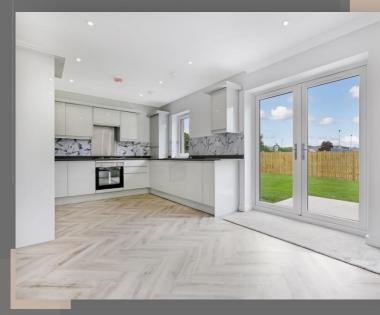

## **LUXURY**

## DESIGNER

## **KITCHEN**

Fantastic open plan Kitchen Dining Room, fitted with a range of high quality luxury integrated appliance along witha great range of wall and floor mounted units, complimentary worktops and splash backs.