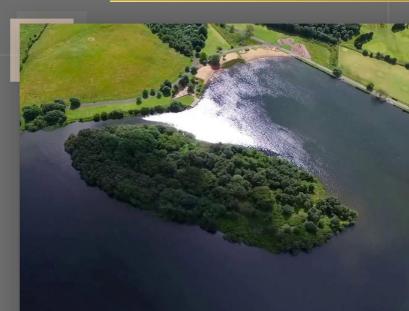

# SURROUNDING FACILITIES

Hogganfield Loch, which lies within the 48-hectare Hogganfield Park, is deservedly popular with walkers, cyclists and, most particularly, bird watchers. The Loch is part of the wider Seven Lochs Wetland Park and is one of Glasgow's most important sites for migratory and overwintering water birds including the Great Crested Grebe, Whooper Swan and Goldeneye Duck.

If you want a walk with a purpose, Lethamhill Golf Club lies just to the south of Hogganfield Loch, and for keen cyclists, the Seven Lochs and Canal Loop offers a variety of routes to suit every age and ability – including the 8km Seven Lochs path that winds its way through the nature reserve. And for more gentle pursuits, Glasgow Fort is also close by with its range of shops, restaurants and state-of-the-art cinema.

#### SITE LOCATION

Set within this exciting & limited development, these properties enjoy a prime location to the north-east of cosmopolitan Glasgow city centre, boasting easy access to great local amenities and retail opportunities, as well as leisure and sporting facilities.