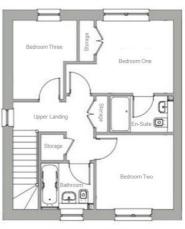

#### Floorplan

Lounge: 13'2" x 10'11"

Kitchen Dining: 20'07" x 10'07"

Shower Room: 6'01" x 5'07"

Total Floor Area: 92.8 Sq Mtrs

Bedroom One: 9'12" x 9'04" En-Suite: 8'03" x 4'08" Bedroom Two: 20'07" x 10'07" Bedroom Three: 6'01" x 5'07" Bathroom: 6'10" x 5'11"