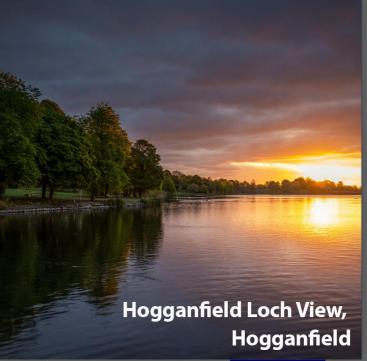

# SURROUNDING FACILITIES

Hogganfield Loch, which lies within the 48-hectare Hogganfield Park, is deservedly popular with walkers, cyclists and, most particularly, bird watchers. The Loch is part of the wider Seven Lochs Wetland Park and is one of Glasgow's most important sites for migratory and overwintering water birds including the Great Crested Grebe, Whooper Swan and Goldeneye Duck.

If you want a walk with a purpose, Lethamhill Golf Club lies just to the south of Hogganfield Loch, and for keen cyclists, the Seven Lochs and Canal Loop offers a variety of routes to suit every age and ability – including the 8km Seven Lochs path that winds its way through the nature reserve. And for more gentle pursuits, Glasgow Fort is also close by with its range of shops, restaurants and state-of-the-art cinema.