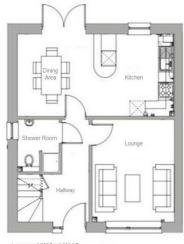

#### Floorplan

Lounge: 13'2" x 10'11"

Kitchen Dining: 20'07" x 10'07"

Shower Room: 6'01" x 5'07"

Total Floor Area: 92.8 Sq Mtrs

Bedroom One: 9'12" x 9'04" En-Suite: 8'03" x 4'08" Bedroom Two: 20'07" x 10'07" Bedroom Three: 6'01" x 5'07" Bathroom: 6'10" x 5'11"