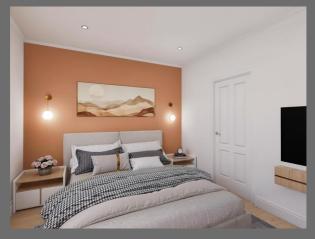

#### Internal;

- \* Flooring Package- Luxury Flooring In Hallway Through To Kitchen, Tiled Bathroom Floors (Choice of Carpet or Luxury Flooring For The Lounge & Bedrooms)
  - \* Coving In Hallway, Lounge & Master Bedroom
    - \* Led Downlighters In Every Room
  - \* Choice Of White, Light Grey or Magnolia Paint To The Walls
- \* Three Bathrooms Lower Level Shower Room, Master En-Suite & Main Upper Level Bathroom (Half Height Tiling In Bathroom & Fully Around Shower Cubicle
  - Two Double USB Sockets In The Lounge, Kitchen / One Double USB Socket
     In Each Of The Bedrooms
    - Grey Radiators/tall boys Hall, Lounge & Kitchen

# TURN YOUR HOME INTO DREAM HOME

With a range of luxury bathroom fixtures and finishings on offer don't forget to ensure this becomes a key additon to you Dream Home.