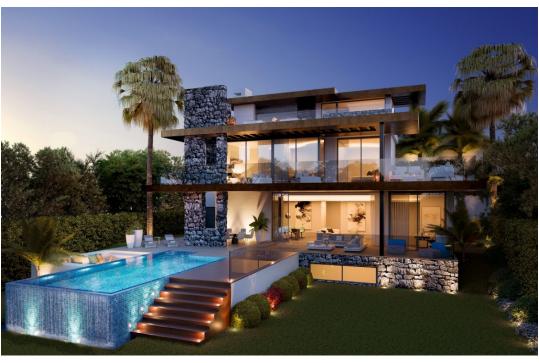

## **BENAHAVIS** STYLISH DESIGNER VILLA IN THE EXCLUSIVE AREA OF BENAHAVIS

This fabulous contemporary villa enjoys a privileged location in the exclusive area of Be Lagom, Benahavís. Set over 3 floors, this stylish contemporary villa enjoys spectacular panoramic views across gentle countryside to the coast beyond. Designed and built to the highest quality specifications, this development of just 13 unique villas is lauded for its sustainable living qualities, at one with nature, favouring the health & well-being of the residents. Comprising 4 spectacular bedrooms with en suite bathrooms, fitted wardrobes and the highest quality materials and fittings. The living areas are light, spacious and blend beautifully with the terraces and outdoor areas leading into the fabulous gardens and infinity pools of this exclusive enclave. The basement floor can be custo...