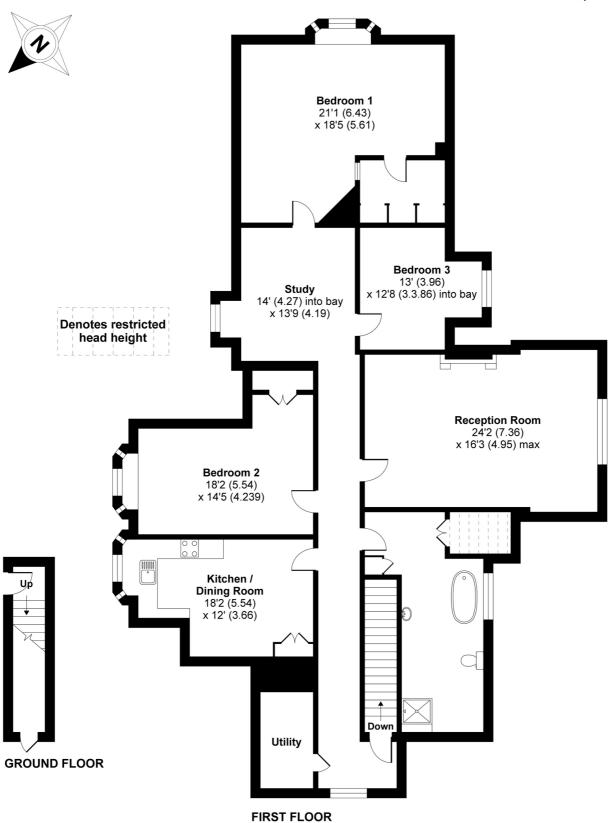

## Windlemere House, Westwood Road, Windlesham, GU20

Approximate Area = 2269 sq ft / 210.8 sq m Limited Use Area(s) = 34 sq ft / 3.2 sq m Total = 2282 sq ft / 211.9 sq m

For identification only - Not to scale