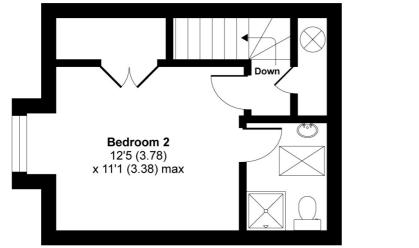

## The Mews, Upper Village Road, Ascot, SL5

APPROX. GROSS INTERNAL FLOOR AREA 1342 SQ FT 124.6 SQ METRES

SECOND FLOOR

**FIRST FLOOR** 

#### **GROUND FLOOR**

Whilst every attempt has been made to ensure the accuracy of the floor plan contained here, measurements of doors, windows and rooms are approximate and no responsibility is taken for any error, omission or misstatement. These plans are for representation purposes only as defined by RICS Code of Measuring Practice and should be used as such by any prospective purchaser. Specifically no guarantee is given on the total square footage of the property if quoted on this plan. Any figure given is for initial guidance only and should not be relied on as a basis of valuation.