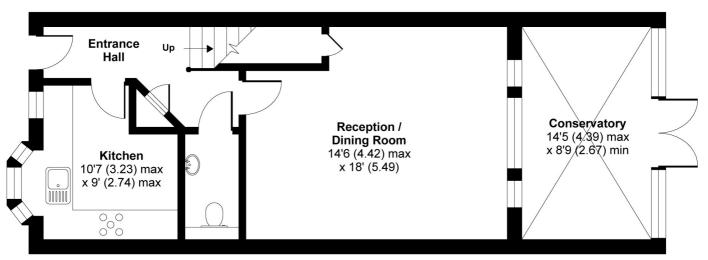

## The Mews, Upper Village Road, Ascot, SL5

APPROX. GROSS INTERNAL FLOOR AREA 1342 SQ FT 124.6 SQ METRES

SECOND FLOOR

**FIRST FLOOR** 

#### **GROUND FLOOR**

Whilst every attempt has been made to ensure the accuracy of the floor plan contained here, measurements of doors, windows and rooms are approximate and no responsibility is taken for any error, omission or misstatement. These plans are for representation purposes only as defined by RICS Code of Measuring Practice and should be used as such by any prospective purchaser. Specifically no guarantee is given on the total square footage of the property if quoted on this plan. Any figure given is for initial guidance only and should not be relied on as a basis of valuation.