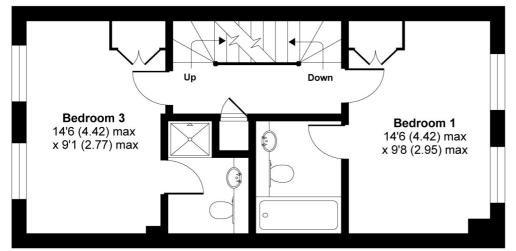

## The Mews, Upper Village Road, Ascot, SL5

APPROX. GROSS INTERNAL FLOOR AREA 1342 SQ FT 124.6 SQ METRES

SECOND FLOOR

**FIRST FLOOR** 

#### **GROUND FLOOR**

Whilst every attempt has been made to ensure the accuracy of the floor plan contained here, measurements of doors, windows and rooms are approximate and no responsibility is taken for any error, omission or misstatement. These plans are for representation purposes only as defined by RICS Code of Measuring Practice and should be used as such by any prospective purchaser. Specifically no guarantee is given on the total square footage of the property if quoted on this plan. Any figure given is for initial guidance only and should not be relied on as a basis of valuation.