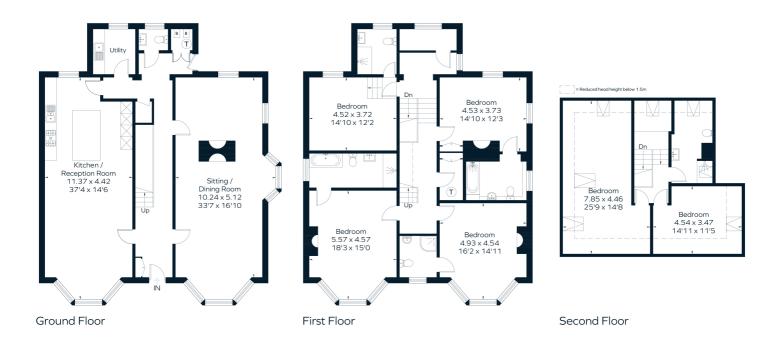

£5000 Per Calendar Month

**Fully Furnished** 

- Six Bedrooms
- Five Bathrooms
- Two Reception Rooms

- Kitchen/Breakfast Room
  - Ample Parking
  - Walking Distance of Windsor Town Centre

All viewings are strictly by appointment or by e-mail.

Email: contact.us@breckenridge-lettings.co.uk

This floor plan has been drawn in accordance with RICS Property Measurement 2nd edition.

All measurements, including the floor area, are approximate and for illustrative purposes only. @fourwalls-group.com #62504