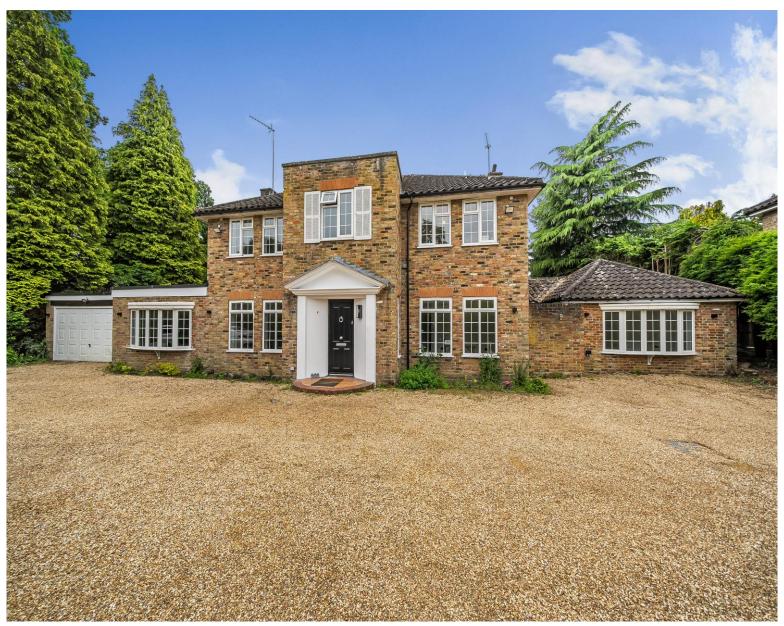

## **Greenways Drive, Sunningdale, SL5**

A newly refurbished family home located in a very private position in one of Sunningdales popular roads. The property has verstaile accommodation and large secluded gardens.

## BRECKENRIDGE LETTINGS

- Newly Refurbished Throughout
- Four/Five Bedrooms
- Three Bathrooms

- Brand New Kitchen/Breakfast Room
- Private Position
- Secluded Gardens

All viewings are strictly by appointment or by e-mail.