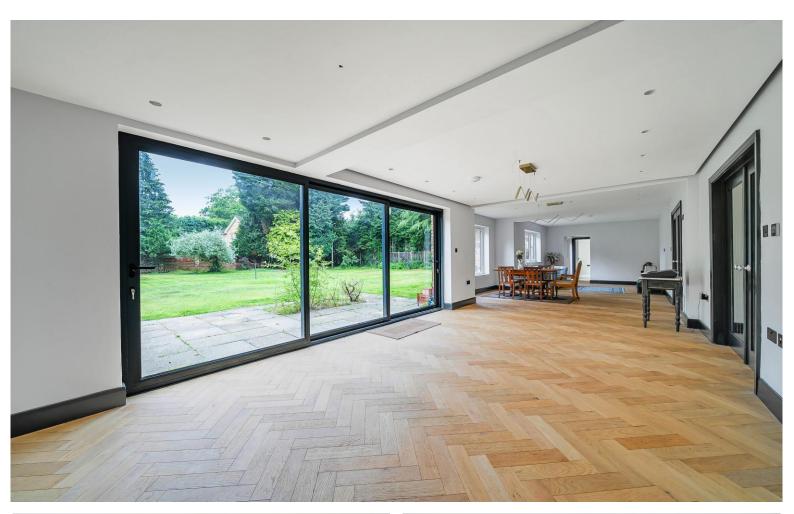

## BRECKENRIDGE LETTINGS

- Newly Refurbished Throughout
- Four/Five Bedrooms
- Three Bathrooms

- Brand New Kitchen/Breakfast Room
- Private Position
- Secluded Gardens

All viewings are strictly by appointment or by e-mail.