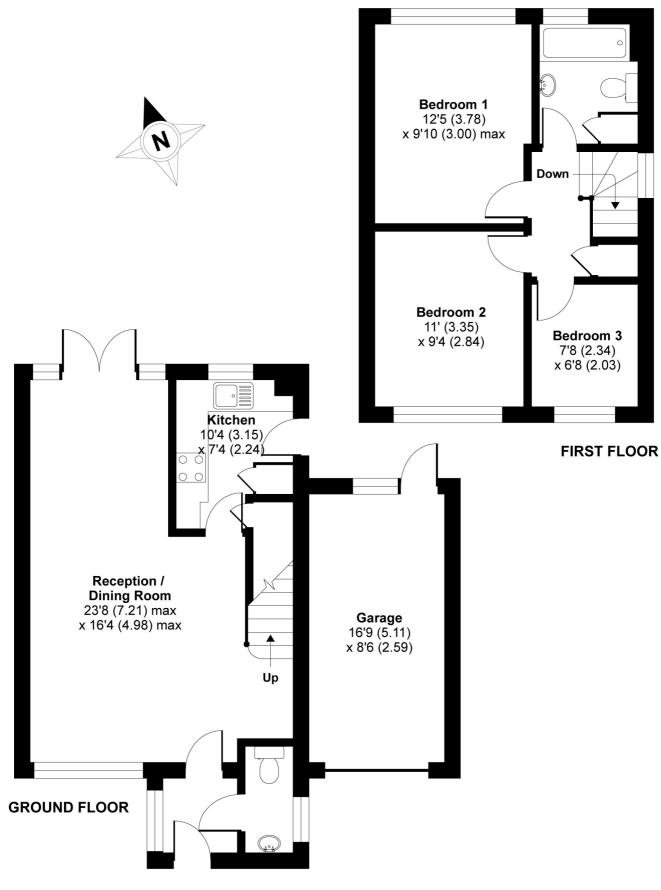

## Alphington Avenue, Frimley, Camberley, GU16 8LR

APPROX. GROSS INTERNAL FLOOR AREA 998 SQ FT 92.7 SQ METRES (INCLUDES GARAGE)

Whilst every attempt has been made to ensure the accuracy of the floor plan contained here, measurements of doors, windows and rooms are approximate and no responsibility is taken for any error, omission or misstatement. These plans are for representation purposes only as defined by RICS Code of Measuring Practice and should be used as such by any prospective purchaser. Specifically no guarantee is given on the total square footage of the property if quoted on this plan. Any figure given is for initial guidance only and should not be relied on as a basis of valuation.