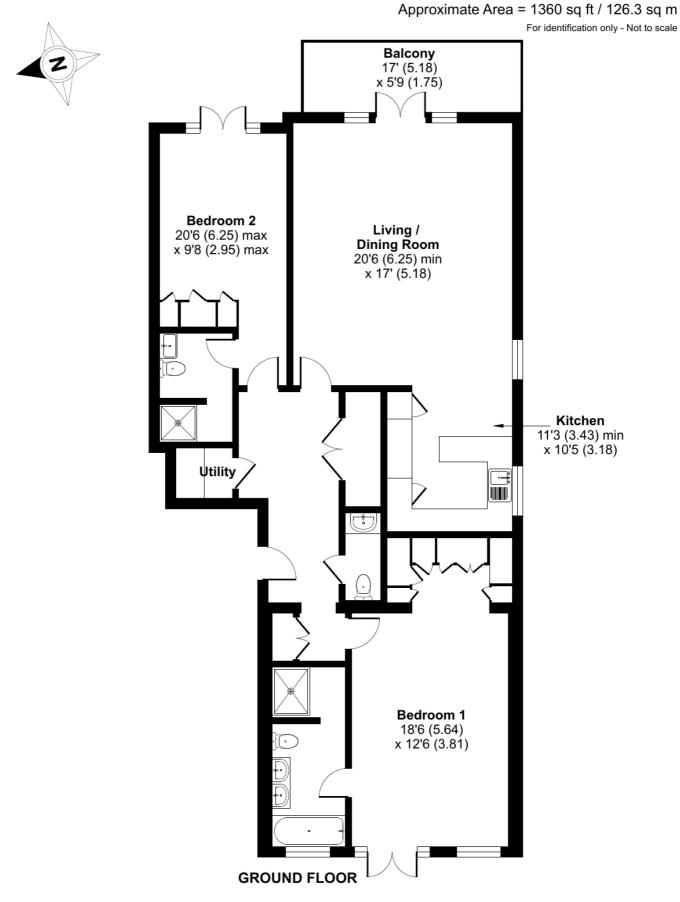

### King John Square, Englefield Green, Egham, TW20

Floor plan produced in accordance with RICS Property Measurement Standards incorporating International Property Measurement Standards (IPMS2 Residential). © n/checom 2024. Produced for Breckenridge Lettings Ltd. REF: 1103292